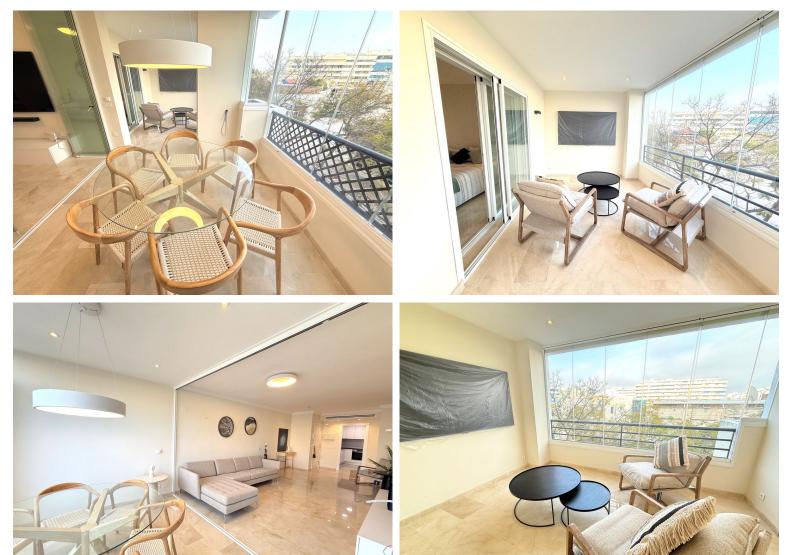

## ■■■■■■■■■■ IN PUERTO BANÚS

We offer a unique flat due to the bold renovations made at the end of 2024, which achieved a unique design and functionality. It allows full use, both in summer and winter, of its 113 square meters. The flat is situated within a prestigious complex that offers 24 hour security, providing residents with peace of mind and a secure living environment. The complex is surrounded by lush tropical gardens, creating an oasis of serenity amidst the vibrant surroundings of Puerto Banús. Residents have access to multiple swimming pools, perfect for relaxation and leisure. For sports enthusiasts, the presence of a paddle tennis court offers the opportunity to practice this popular local pastime. In addition, the convenience of the underground car park ensures easy and safe storage of vehicles. The main gate of the complex is no more than 70 metres from the yachts in the harbour. Puerto Banús is...