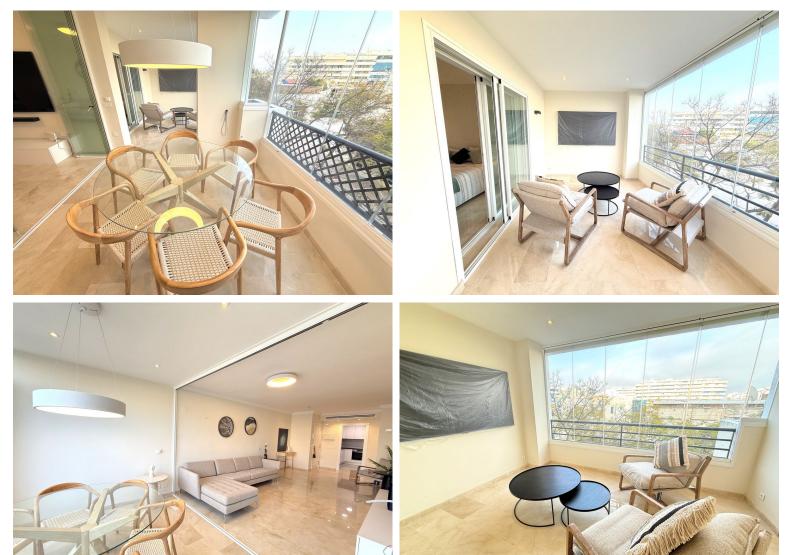

## ■■■■■■■■■■■ IN PUERTO BANÚS

We offer a unique flat due to the bold renovations made at the end of 2024, which achieved a unique design and functionality. It allows full use, both in summer and winter, of its 113 square meters. The flat is situated within a prestigious complex that offers 24 hour security, providing residents with peace of mind and a secure living environment. The complex is surrounded by lush tropical gardens, creating an oasis of serenity amidst the vibrant surroundings of Puerto Banús. Residents have access to multiple swimming pools, perfect for relaxation and leisure. For sports enthusiasts, the presence of a paddle tennis court offers the opportunity to practice this popular local pastime. In addition, the convenience of the underground car park ensures easy and safe storage of vehicles. The main gate of the complex is no more than 70 metres from the yachts in the harbour. Puerto Banús is...