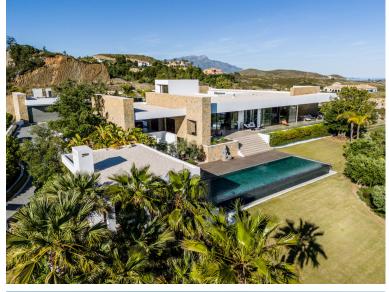

## ■■■■ IN BENAHAVÍS

Entering this ubiquitous residence creates waves of emotion - peace, tranquility and a feeling of being at one with nature. Villa Calma languishes across a colossal plot of almost 6000m2, which itself is nestled safely within one of the finest address in Benahavis - the prestigious Marbella Club Golf Resort. Engineered to reside on one level, this seemingly limitless home stands at 1021m2 and offers some of the purest and unparalleled south facing views, stretching down across the green valleys and out over the Mediterranean Sea, to include the mountainous shadow of Gibraltar. The entry to the property gives a glimpse of what lies within as towering entrance windows reach high above, allowing swathes of natural light to flood in. Surrounded by immaculately trimmed lawns and gardens a carport offers guest parking, ensuring privacy and security for those invited in. Once inside, th...