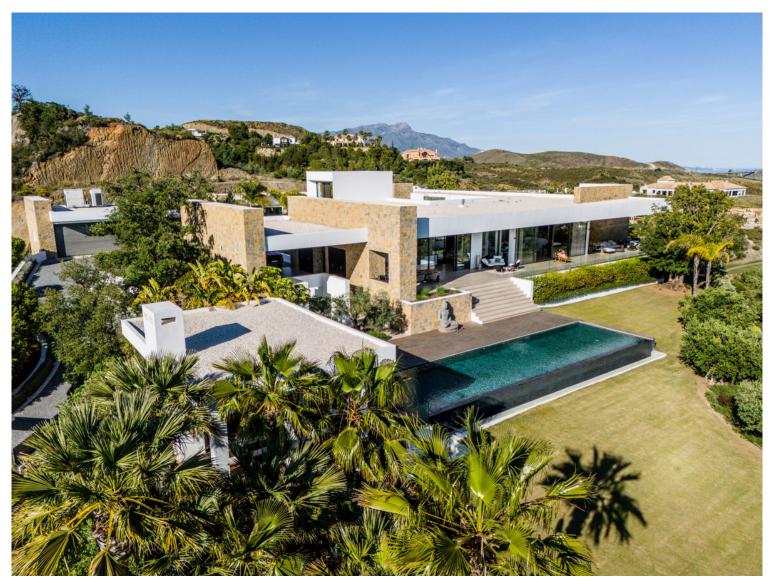

## ■■■■ IN BENAHAVÍS

Entering this ubiquitous residence creates waves of emotion - peace, tranquility and a feeling of being at one with nature. Villa Calma languishes across a colossal plot of almost 6000m2, which itself is nestled safely within one of the finest address in Benahavis - the prestigious Marbella Club Golf Resort. Engineered to reside on one level, this seemingly limitless home stands at 1021m2 and offers some of the purest and unparalleled south facing views, stretching down across the green valleys and out over the Mediterranean Sea, to include the mountainous shadow of Gibraltar. The entry to the property gives a glimpse of what lies within as towering entrance windows reach high above, allowing swathes of natural light to flood in. Surrounded by immaculately trimmed lawns and gardens a carport offers guest parking, ensuring privacy and security for those invited in. Once inside, th...