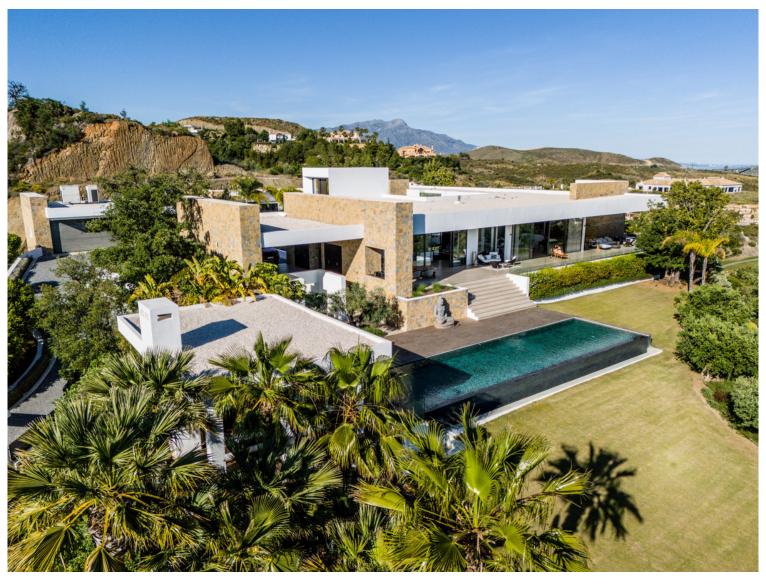

## ■■■■■ IN BENAHAVÍS

Entering this ubiquitous residence creates waves of emotion - peace, tranquility and a feeling of being at one with nature. Villa Calma languishes across a colossal plot of almost 6000m2, which itself is nestled safely within one of the finest address in Benahavis - the prestigious Marbella Club Golf Resort. Engineered to reside on one level, this seemingly limitless home stands at 1021m2 and offers some of the purest and unparalleled south facing views, stretching down across the green valleys and out over the Mediterranean Sea, to include the mountainous shadow of Gibraltar. The entry to the property gives a glimpse of what lies within as towering entrance windows reach high above, allowing swathes of natural light to flood in. Surrounded by immaculately trimmed lawns and gardens a carport offers guest parking, ensuring privacy and security for those invited in. Once inside, th...