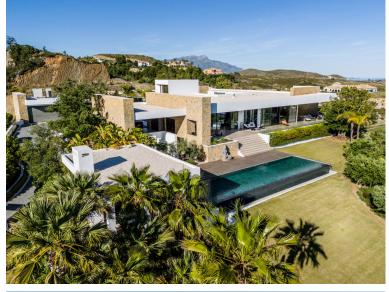

## ■■■■■ IN BENAHAVÍS

Entering this ubiquitous residence creates waves of emotion - peace, tranquility and a feeling of being at one with nature. Villa Calma languishes across a colossal plot of almost 6000m2, which itself is nestled safely within one of the finest address in Benahavis - the prestigious Marbella Club Golf Resort. Engineered to reside on one level, this seemingly limitless home stands at 1021m2 and offers some of the purest and unparalleled south facing views, stretching down across the green valleys and out over the Mediterranean Sea, to include the mountainous shadow of Gibraltar. The entry to the property gives a glimpse of what lies within as towering entrance windows reach high above, allowing swathes of natural light to flood in. Surrounded by immaculately trimmed lawns and gardens a carport offers guest parking, ensuring privacy and security for those invited in. Once inside, th...