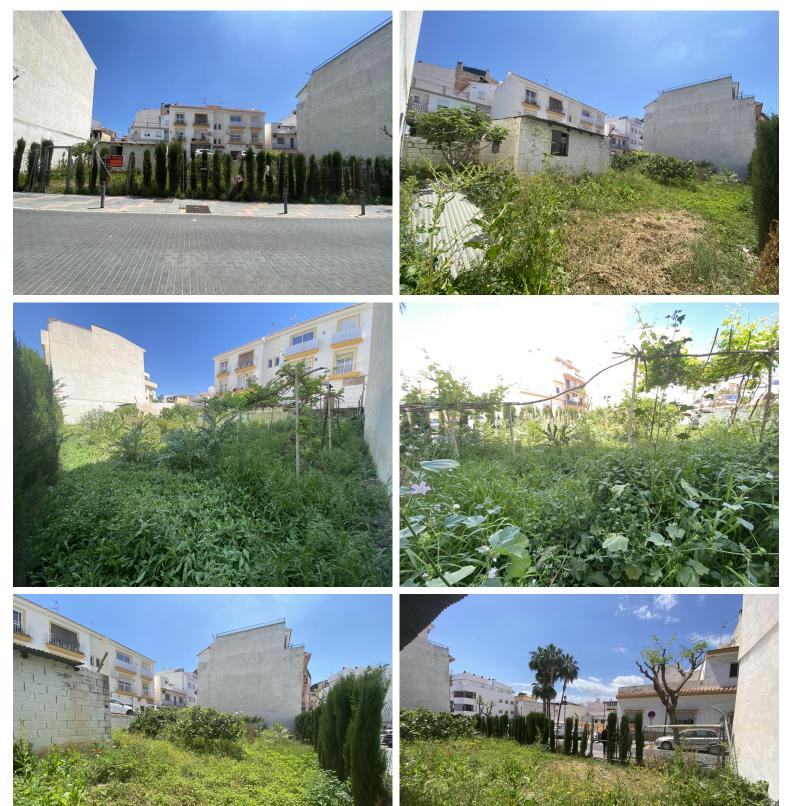

## ■■■■■■■ IN LAS LAGUNAS

Developable plot next to the city with southeast orientation, ideal for multi-story building projects. Located in a strategic area, the plot benefits from its proximity to schools and essential services, providing comfort and accessibility for future residents. The southeast orientation ensures abundant natural light, optimizing the design and energy efficiency of the buildings. This property offers an excellent opportunity for developers interested in creating an attractive and functional residential environment, in a location that balances the tranquility of peripheral areas with the convenience of being close to the urban core. Building Plot, Close to Town, Facing: Southeast Features: Close to schools