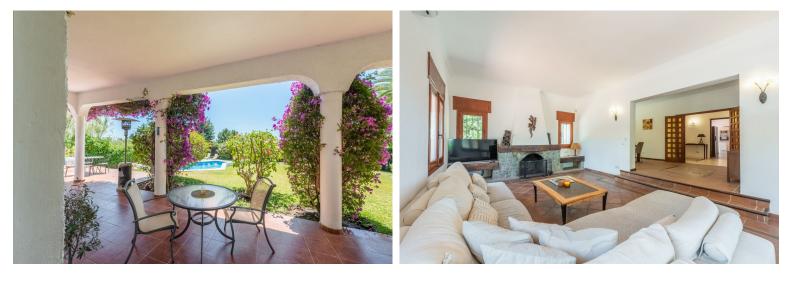

## IN ATALAYA

Enchanting Andalusian-style villa boasting a sprawling garden, ideally situated within walking distance of Atalaya Golf. Bathed in sunlight, the villa is designed on a single level, with an expansive garage nestled on the basement floor. Enjoy unparalleled privacy as the property is secluded and not overlooked. Step onto the vast terrace that extends nearly the entire length of the house, offering ample space for dining, lounging, and soaking up the sun. Inside, the villa exudes warmth and charm, featuring a delightful living room with a cozy fireplace, an adjacent dining area, and a recently renovated kitchen. A convenient utility room is located beside the rear patio. With a total of 6 bedrooms, including 2 with en-suite bathrooms, a family bathroom, and 2 additional guest toilets, there's plenty of space for family and guests. Some bathrooms and the kitchen have been refurbishe...