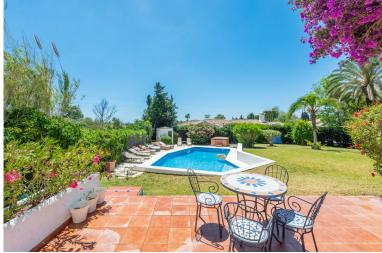

## IN ATALAYA

Enchanting Andalusian-style villa boasting a sprawling garden, ideally situated within walking distance of Atalaya Golf. Bathed in sunlight, the villa is designed on a single level, with an expansive garage nestled on the basement floor. Enjoy unparalleled privacy as the property is secluded and not overlooked. Step onto the vast terrace that extends nearly the entire length of the house, offering ample space for dining, lounging, and soaking up the sun. Inside, the villa exudes warmth and charm, featuring a delightful living room with a cozy fireplace, an adjacent dining area, and a recently renovated kitchen. A convenient utility room is located beside the rear patio. With a total of 6 bedrooms, including 2 with en-suite bathrooms, a family bathroom, and 2 additional guest toilets, there's plenty of space for family and guests. Some bathrooms and the kitchen have been refurbishe...