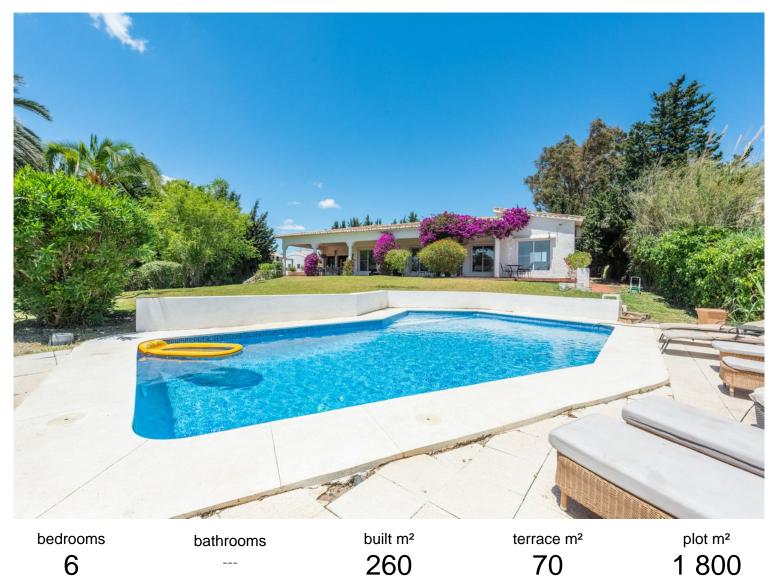

## IN ATALAYA

Enchanting Andalusian-style villa boasting a sprawling garden, ideally situated within walking distance of Atalaya Golf. Bathed in sunlight, the villa is designed on a single level, with an expansive garage nestled on the basement floor. Enjoy unparalleled privacy as the property is secluded and not overlooked. Step onto the vast terrace that extends nearly the entire length of the house, offering ample space for dining, lounging, and soaking up the sun. Inside, the villa exudes warmth and charm, featuring a delightful living room with a cozy fireplace, an adjacent dining area, and a recently renovated kitchen. A convenient utility room is located beside the rear patio. With a total of 6 bedrooms, including 2 with en-suite bathrooms, a family bathroom, and 2 additional guest toilets, there's plenty of space for family and guests. Some bathrooms and the kitchen have been refurbishe...