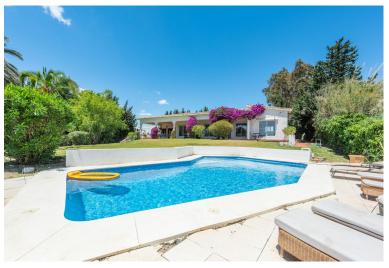

## ■■■■■ IN ATALAYA

Enchanting Andalusian-style villa boasting a sprawling garden, ideally situated within walking distance of Atalaya Golf. Bathed in sunlight, the villa is designed on a single level, with an expansive garage nestled on the basement floor. Enjoy unparalleled privacy as the property is secluded and not overlooked. Step onto the vast terrace that extends nearly the entire length of the house, offering ample space for dining, lounging, and soaking up the sun. Inside, the villa exudes warmth and charm, featuring a delightful living room with a cozy fireplace, an adjacent dining area, and a recently renovated kitchen. A convenient utility room is located beside the rear patio. With a total of 6 bedrooms, including 2 with en-suite bathrooms, a family bathroom, and 2 additional guest toilets, there's plenty of space for family and guests. Some bathrooms and the kitchen have been refurbishe...