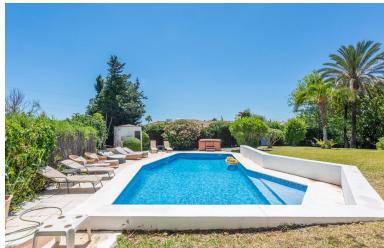

## ■■■■■ IN ATALAYA

Enchanting Andalusian-style villa boasting a sprawling garden, ideally situated within walking distance of Atalaya Golf. Bathed in sunlight, the villa is designed on a single level, with an expansive garage nestled on the basement floor. Enjoy unparalleled privacy as the property is secluded and not overlooked. Step onto the vast terrace that extends nearly the entire length of the house, offering ample space for dining, lounging, and soaking up the sun. Inside, the villa exudes warmth and charm, featuring a delightful living room with a cozy fireplace, an adjacent dining area, and a recently renovated kitchen. A convenient utility room is located beside the rear patio. With a total of 6 bedrooms, including 2 with en-suite bathrooms, a family bathroom, and 2 additional guest toilets, there's plenty of space for family and guests. Some bathrooms and the kitchen have been refurbishe...