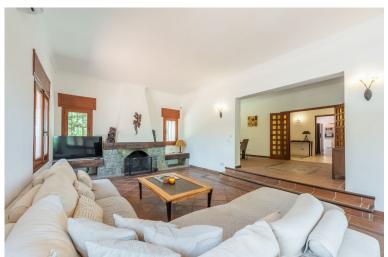

## ■■■■■ IN ATALAYA

Enchanting Andalusian-style villa boasting a sprawling garden, ideally situated within walking distance of Atalaya Golf. Bathed in sunlight, the villa is designed on a single level, with an expansive garage nestled on the basement floor. Enjoy unparalleled privacy as the property is secluded and not overlooked. Step onto the vast terrace that extends nearly the entire length of the house, offering ample space for dining, lounging, and soaking up the sun. Inside, the villa exudes warmth and charm, featuring a delightful living room with a cozy fireplace, an adjacent dining area, and a recently renovated kitchen. A convenient utility room is located beside the rear patio. With a total of 6 bedrooms, including 2 with en-suite bathrooms, a family bathroom, and 2 additional guest toilets, there's plenty of space for family and guests. Some bathrooms and the kitchen have been refurbishe...