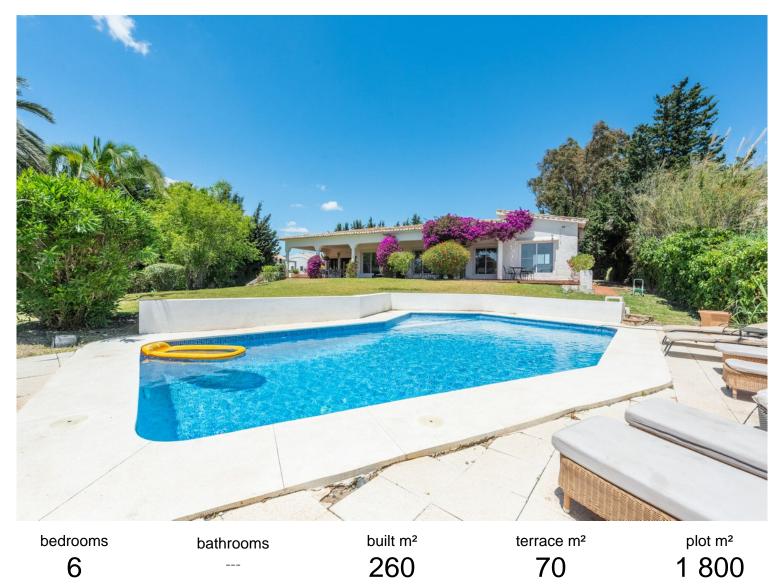

## ■■■■■ IN ATALAYA

Enchanting Andalusian-style villa boasting a sprawling garden, ideally situated within walking distance of Atalaya Golf. Bathed in sunlight, the villa is designed on a single level, with an expansive garage nestled on the basement floor. Enjoy unparalleled privacy as the property is secluded and not overlooked. Step onto the vast terrace that extends nearly the entire length of the house, offering ample space for dining, lounging, and soaking up the sun. Inside, the villa exudes warmth and charm, featuring a delightful living room with a cozy fireplace, an adjacent dining area, and a recently renovated kitchen. A convenient utility room is located beside the rear patio. With a total of 6 bedrooms, including 2 with en-suite bathrooms, a family bathroom, and 2 additional guest toilets, there's plenty of space for family and guests. Some bathrooms and the kitchen have been refurbishe...