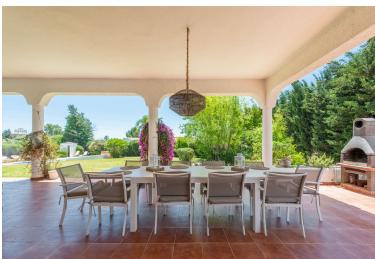

## ■■■■■ IN ATALAYA

Enchanting Andalusian-style villa boasting a sprawling garden, ideally situated within walking distance of Atalaya Golf. Bathed in sunlight, the villa is designed on a single level, with an expansive garage nestled on the basement floor. Enjoy unparalleled privacy as the property is secluded and not overlooked. Step onto the vast terrace that extends nearly the entire length of the house, offering ample space for dining, lounging, and soaking up the sun. Inside, the villa exudes warmth and charm, featuring a delightful living room with a cozy fireplace, an adjacent dining area, and a recently renovated kitchen. A convenient utility room is located beside the rear patio. With a total of 6 bedrooms, including 2 with en-suite bathrooms, a family bathroom, and 2 additional guest toilets, there's plenty of space for family and guests. Some bathrooms and the kitchen have been refurbishe...