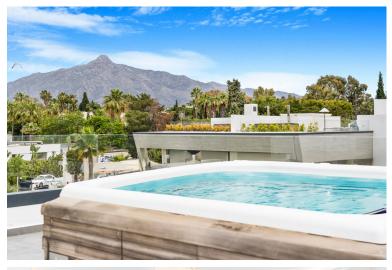

## **IN PUERTO BANÚS**

Spectacular four-bedroom semi-detached villa in Puerto Banus, just 300m to the beach and all amenities. This stunning property on the entrance level has an open plan living and dining area; fully fitted open plan kitchen; a guest toilet; and sliding doors leading the private garden and heated swimming pool. The first floor has the master suite with a walk in closet and private terrace; and two guest bedrooms with a shared bathroom. The next level leads to a large solarium with BBQ area, jacuzzi and boasts beautiful mountain views. The lower level has a guest bedroom; a guest bathroom; kitchenette; living room; and access to a double private garage with space for two cars. Other features include hot and cold air conditioning, underfloor heating throughout, alarm system and an elevator connecting all levels.