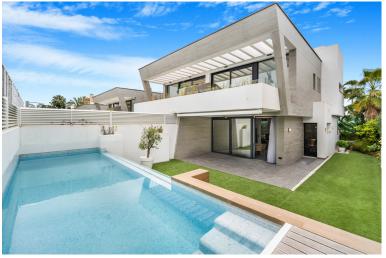

## PUERTO BANÚS

built m<sup>2</sup> 378

plot m<sup>2</sup> 450

## **IN PUERTO BANÚS**

Spectacular four-bedroom semi-detached villa in Puerto Banus, just 300m to the beach and all amenities. This stunning property on the entrance level has an open plan living and dining area; fully fitted open plan kitchen; a guest toilet; and sliding doors leading the private garden and heated swimming pool. The first floor has the master suite with a walk in closet and private terrace; and two guest bedrooms with a shared bathroom. The next level leads to a large solarium with BBQ area, jacuzzi and boasts beautiful mountain views. The lower level has a guest bedroom; a guest bathroom; kitchenette; living room; and access to a double private garage with space for two cars. Other features include hot and cold air conditioning, underfloor heating throughout, alarm system and an elevator connecting all levels.