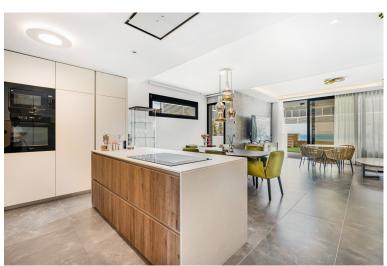

## **IN PUERTO BANÚS**

Spectacular four-bedroom semi-detached villa in Puerto Banus, just 300m to the beach and all amenities. This stunning property on the entrance level has an open plan living and dining area; fully fitted open plan kitchen; a guest toilet; and sliding doors leading the private garden and heated swimming pool. The first floor has the master suite with a walk in closet and private terrace; and two guest bedrooms with a shared bathroom. The next level leads to a large solarium with BBQ area, jacuzzi and boasts beautiful mountain views. The lower level has a guest bedroom; a guest bathroom; kitchenette; living room; and access to a double private garage with space for two cars. Other features include hot and cold air conditioning, underfloor heating throughout, alarm system and an elevator connecting all levels.