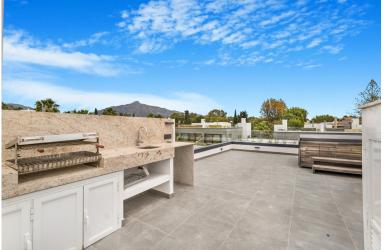

## **IN PUERTO BANÚS**

Spectacular four-bedroom semi-detached villa in Puerto Banus, just 300m to the beach and all amenities. This stunning property on the entrance level has an open plan living and dining area; fully fitted open plan kitchen; a guest toilet; and sliding doors leading the private garden and heated swimming pool. The first floor has the master suite with a walk in closet and private terrace; and two guest bedrooms with a shared bathroom. The next level leads to a large solarium with BBQ area, jacuzzi and boasts beautiful mountain views. The lower level has a guest bedroom; a guest bathroom; kitchenette; living room; and access to a double private garage with space for two cars. Other features include hot and cold air conditioning, underfloor heating throughout, alarm system and an elevator connecting all levels.