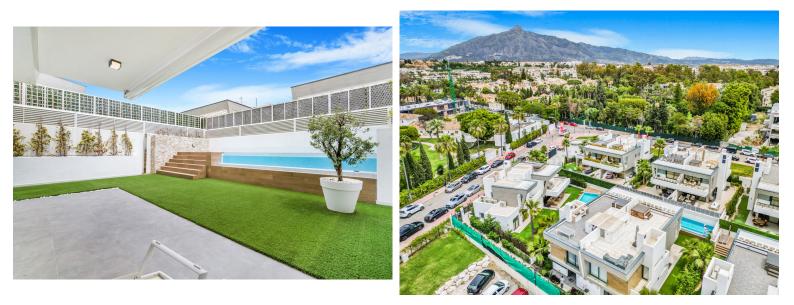

## **IN PUERTO BANÚS**

Spectacular four-bedroom semi-detached villa in Puerto Banus, just 300m to the beach and all amenities. This stunning property on the entrance level has an open plan living and dining area; fully fitted open plan kitchen; a guest toilet; and sliding doors leading the private garden and heated swimming pool. The first floor has the master suite with a walk in closet and private terrace; and two guest bedrooms with a shared bathroom. The next level leads to a large solarium with BBQ area, jacuzzi and boasts beautiful mountain views. The lower level has a guest bedroom; a guest bathroom; kitchenette; living room; and access to a double private garage with space for two cars. Other features include hot and cold air conditioning, underfloor heating throughout, alarm system and an elevator connecting all levels.