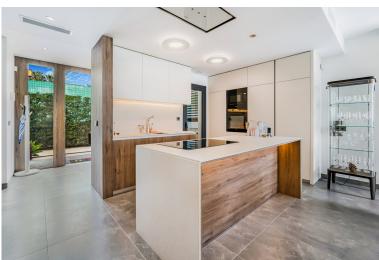

## **IN PUERTO BANÚS**

Spectacular four-bedroom semi-detached villa in Puerto Banus, just 300m to the beach and all amenities. This stunning property on the entrance level has an open plan living and dining area; fully fitted open plan kitchen; a guest toilet; and sliding doors leading the private garden and heated swimming pool. The first floor has the master suite with a walk in closet and private terrace; and two guest bedrooms with a shared bathroom. The next level leads to a large solarium with BBQ area, jacuzzi and boasts beautiful mountain views. The lower level has a guest bedroom; a guest bathroom; kitchenette; living room; and access to a double private garage with space for two cars. Other features include hot and cold air conditioning, underfloor heating throughout, alarm system and an elevator connecting all levels.