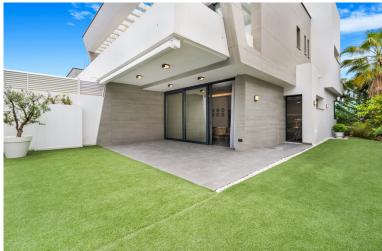

## **IN PUERTO BANÚS**

Spectacular four-bedroom semi-detached villa in Puerto Banus, just 300m to the beach and all amenities. This stunning property on the entrance level has an open plan living and dining area; fully fitted open plan kitchen; a guest toilet; and sliding doors leading the private garden and heated swimming pool. The first floor has the master suite with a walk in closet and private terrace; and two guest bedrooms with a shared bathroom. The next level leads to a large solarium with BBQ area, jacuzzi and boasts beautiful mountain views. The lower level has a guest bedroom; a guest bathroom; kitchenette; living room; and access to a double private garage with space for two cars. Other features include hot and cold air conditioning, underfloor heating throughout, alarm system and an elevator connecting all levels.