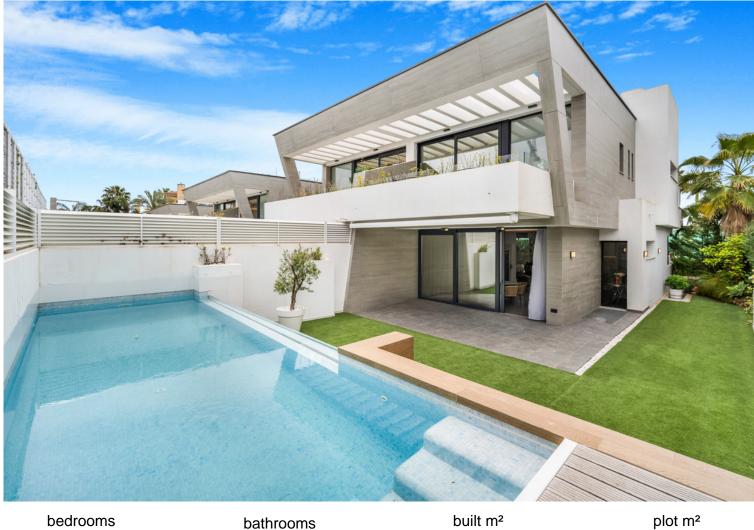

## PUERTO BANÚS

built m<sup>2</sup> 378

plot m<sup>2</sup> 450

## **IN PUERTO BANÚS**

Spectacular four-bedroom semi-detached villa in Puerto Banus, just 300m to the beach and all amenities. This stunning property on the entrance level has an open plan living and dining area; fully fitted open plan kitchen; a guest toilet; and sliding doors leading the private garden and heated swimming pool. The first floor has the master suite with a walk in closet and private terrace; and two guest bedrooms with a shared bathroom. The next level leads to a large solarium with BBQ area, jacuzzi and boasts beautiful mountain views. The lower level has a guest bedroom; a guest bathroom; kitchenette; living room; and access to a double private garage with space for two cars. Other features include hot and cold air conditioning, underfloor heating throughout, alarm system and an elevator connecting all levels.