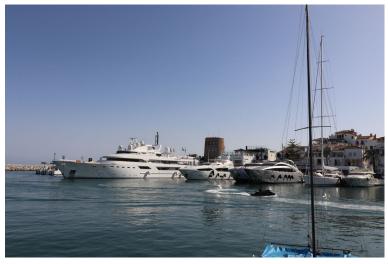

## IN PUERTO BANÚS

This chic and well-protected marina is one of the best-known in Spain, and in providing berths up to 50m, attracts th world's formost yachts. 380V electricity, satellite TV and telephone connections are available on all berths over 15m. This is a 50 Metre X 8 Metre mooring is directly on the tower side of Puerto Banus Marina laid out over 15 hectares of sheltered water for vessels up to 50 m in length Full of Luxury brand shopping and Restaurants This chic and well-protected marina is one of the best-known in Spain