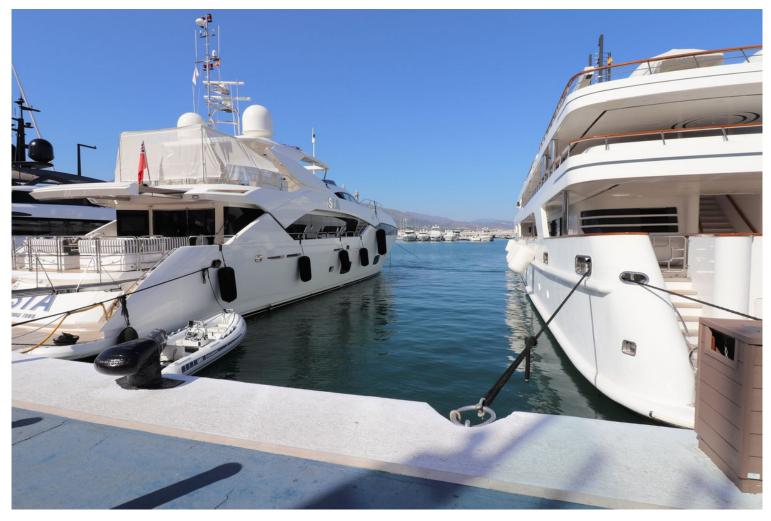

## IN PUERTO BANÚS

This chic and well-protected marina is one of the best-known in Spain, and in providing berths up to 50m, attracts th world's formost yachts. 380V electricity, satellite TV and telephone connections are available on all berths over 15m. This is a 50 Metre X 8 Metre mooring is directly on the tower side of Puerto Banus Marina laid out over 15 hectares of sheltered water for vessels up to 50 m in length Full of Luxury brand shopping and Restaurants This chic and well-protected marina is one of the best-known in Spain