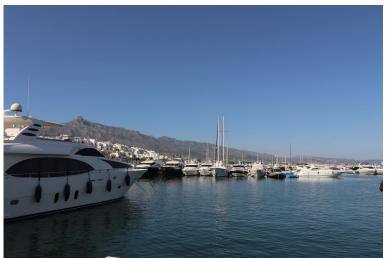

## IN PUERTO BANÚS

This chic and well-protected marina is one of the best-known in Spain, and in providing berths up to 50m, attracts th world's formost yachts. 380V electricity, satellite TV and telephone connections are available on all berths over 15m. This is a 50 Metre X 8 Metre mooring is directly on the tower side of Puerto Banus Marina laid out over 15 hectares of sheltered water for vessels up to 50 m in length Full of Luxury brand shopping and Restaurants This chic and well-protected marina is one of the best-known in Spain