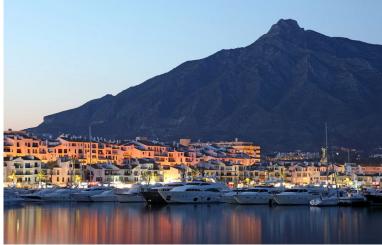

## IN PUERTO BANÚS

This chic and well-protected marina is one of the best-known in Spain, and in providing berths up to 50m, attracts th world's formost yachts. 380V electricity, satellite TV and telephone connections are available on all berths over 15m. This is a 50 Metre X 8 Metre mooring is directly on the tower side of Puerto Banus Marina laid out over 15 hectares of sheltered water for vessels up to 50 m in length Full of Luxury brand shopping and Restaurants This chic and well-protected marina is one of the best-known in Spain