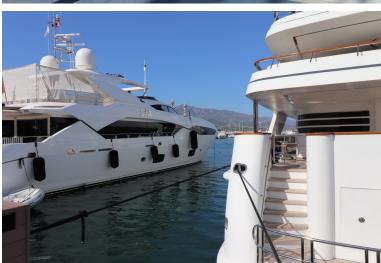

## IN PUERTO BANÚS

This chic and well-protected marina is one of the best-known in Spain, and in providing berths up to 50m, attracts th world's formost yachts. 380V electricity, satellite TV and telephone connections are available on all berths over 15m. This is a 50 Metre X 8 Metre mooring is directly on the tower side of Puerto Banus Marina laid out over 15 hectares of sheltered water for vessels up to 50 m in length Full of Luxury brand shopping and Restaurants This chic and well-protected marina is one of the best-known in Spain