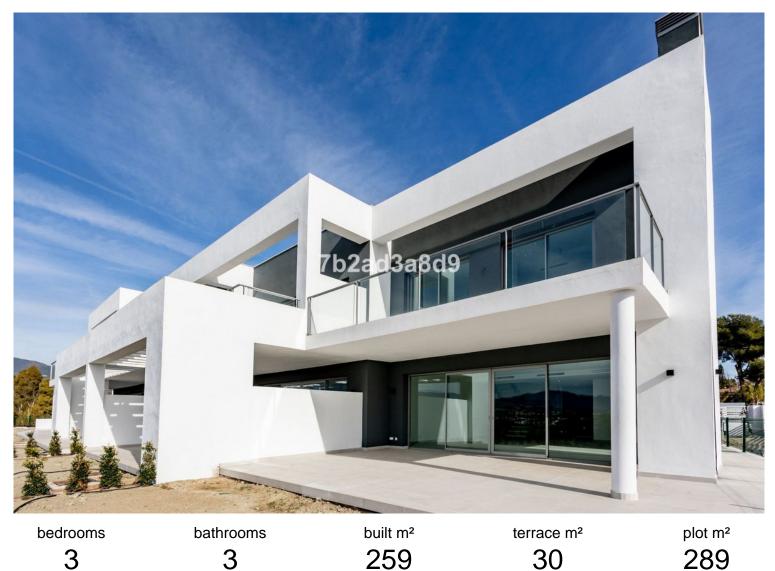

## **GUADALMINA ALTA**

IN GUADALMINA ALTA

New and spectacular luxury villa located close to Guadalmina Golf Club and walking distance to San Pedro city centre being able to enjoy all the luxuries of the city without giving up the tranquillity and nature. Walk to the centre of San Pedro de Alcántara and Boulevard in a beautiful stroll or enjoy the best leisure offer in Puerto Banús just a few minutes drive away. Located next to Guadalmina Golf, this spacious home has been designed by the renowned architectural studio González & Jacobson, the design envisages a 3-bedroom home with fabulous open views. In addition, the spacious terraces and spectacular solarium invite you to enjoy a pleasant candlelit dinner or to enjoy the Mediterranean sun. The property sits on a 289 m2 built on plots. The property stands out for its enormous living room, with a free height of 3 meters, designer kitchen open to the living room and equippe...