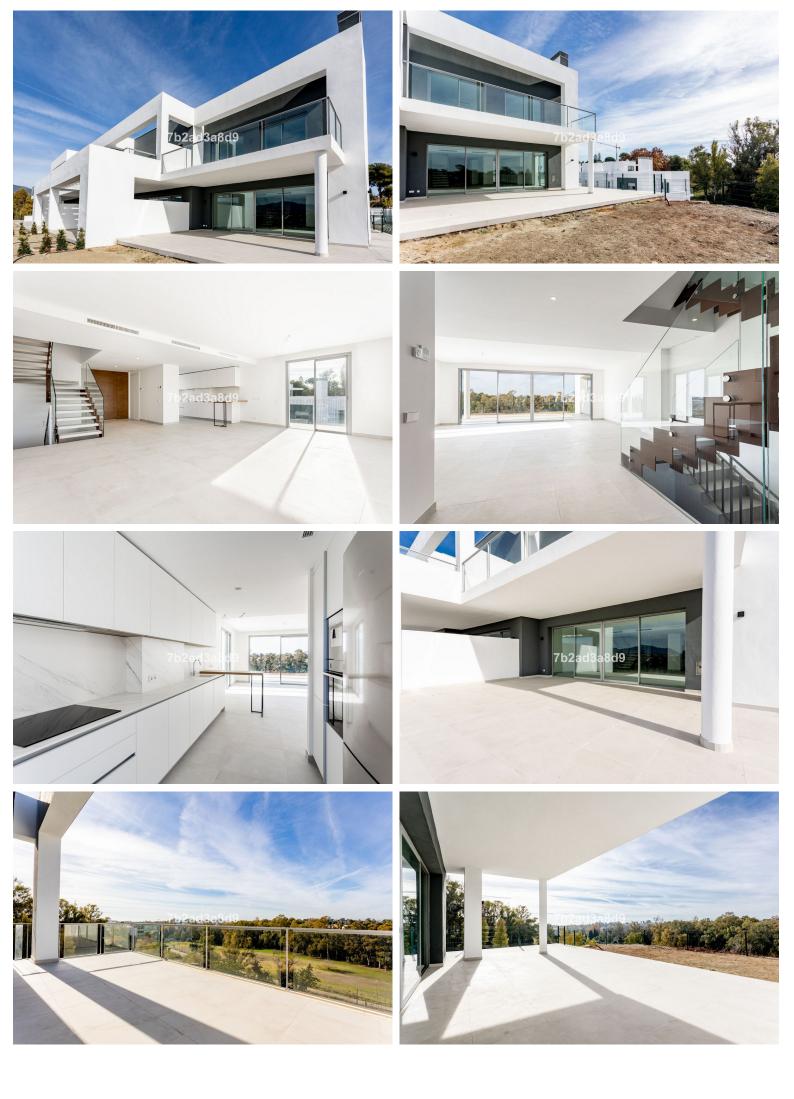

## **■■■■** IN GUADALMINA ALTA

New and spectacular luxury villa located close to Guadalmina Golf Club and walking distance to San Pedro city centre being able to enjoy all the luxuries of the city without giving up the tranquillity and nature. Walk to the centre of San Pedro de Alcántara and Boulevard in a beautiful stroll or enjoy the best leisure offer in Puerto Banús just a few minutes drive away. Located next to Guadalmina Golf, this spacious home has been designed by the renowned architectural studio González & Jacobson, the design envisages a 3-bedroom home with fabulous open views. In addition, the spacious terraces and spectacular solarium invite you to enjoy a pleasant candlelit dinner or to enjoy the Mediterranean sun. The property sits on a 289 m2 built on plots. The property stands out for its enormous living room, with a free height of 3 meters, designer kitchen open to the living room and equippe...