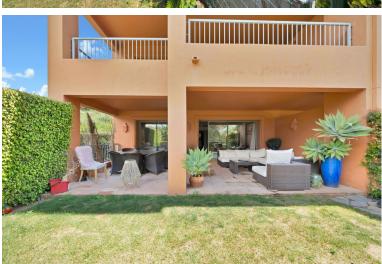

## IN BENAHAVÍS

Unique Corner unit in Benatalaya, Enjoy amazing golf course views from this spacious and bright ground floor corner unit Nestled within the prestigious Benatalaya Urbanization this stunning two bedroom two bathroom ground floor apartment offers all types of amenities within the complex such as swimming pools, spa, extensive gardens & gym. Not to mention 24h security service within this gated complex. This Apartment is south west facing and boasts of both morning and afternoon sun, being a corner unit the property over looks the Atalaya Golf Course and has stunning views and natural light providing a sense of tranquility and openness. Benatalaya is located a stone throw away from one of the most prestigious Schools in the area Atalaya International School & amenities such as Supermarkets and Restaurants. Location is key as it is conveniently located a few minutes away from...