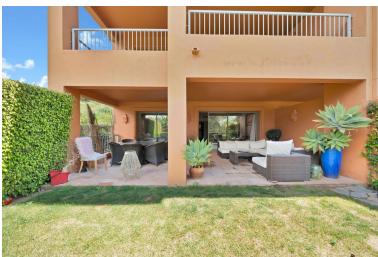

## ■■■■■■■■■■ IN BENAHAVÍS

Unique Corner unit in Benatalaya, Enjoy amazing golf course views from this spacious and bright ground floor corner unit Nestled within the prestigious Benatalaya Urbanization this stunning two bedroom two bathroom ground floor apartment offers all types of amenities within the complex such as swimming pools, spa, extensive gardens & gym. Not to mention 24h security service within this gated complex. This Apartment is south west facing and boasts of both morning and afternoon sun, being a corner unit the property over looks the Atalaya Golf Course and has stunning views and natural light providing a sense of tranquility and openness. Benatalaya is located a stone throw away from one of the most prestigious Schools in the area Atalaya International School & amenities such as Supermarkets and Restaurants. Location is key as it is conveniently located a few minutes away from...