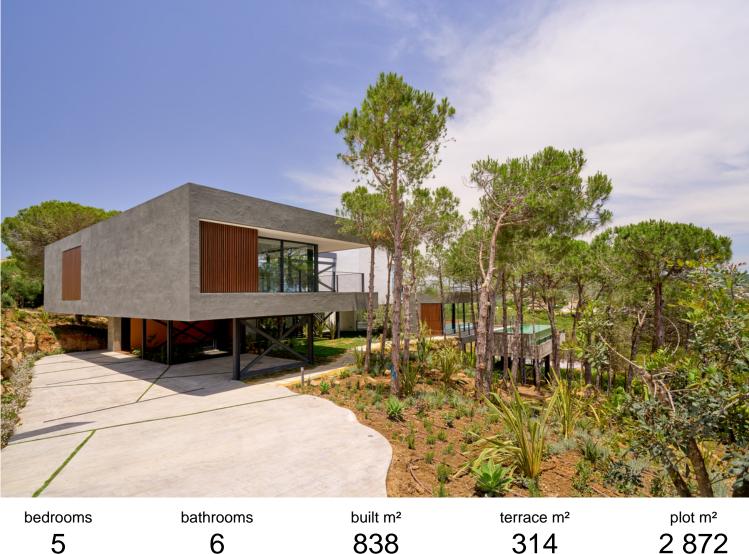

## SOTOGRANDE

838

## **IN SOTOGRANDE**

A stunning, recently completed detached villa with outstanding panoramic views across the valley to the sea and the mountains, surrounded by a mature pine forest. This property seamlessly blends the inside with outside, nature and modern living combine to provide your best life. One of the most incredible features is the floating deck terrace which stand proudly into nature. The entrance is quite possibly one of the best we have seen, with water feature, mature, tropical plants and a hallway that is almost all glass, this leads into the main reception area with space for living and dining as well as a breakfasting kitchen, these rooms lead out onto the floating deck and the private swimming pool. In total we have five large bedrooms with en-suite bathrooms and fitted wardrobes, the primary suite with an amazing private terrace with magnificent views. This is genuinely one of the mo...