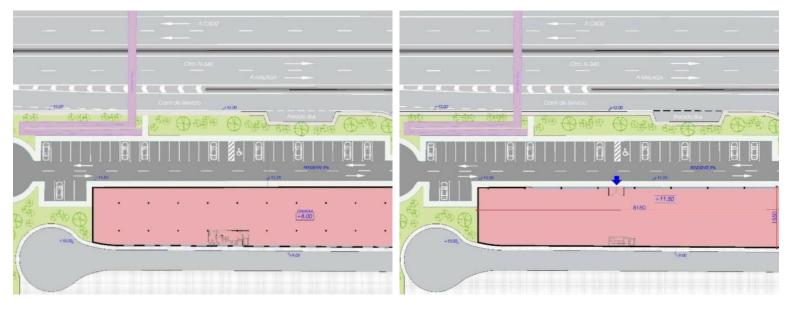

## ■■■■■■■ IN COSTALITA

COMMERCIAL PLOT FOR SALE IN ESTEPONA UBICATION: The plot is located on the corner of Playa del Sol Avenue with Calle de la Luna, adjacent to the Sun Beach, Estepona (Malaga). ACCESS: The plot is accessed from the existing service lane at the CN-340 (A-7), at Km 165.1 towards Estepona - Marbella. For those who travel in the sense Marbella - Estepona, the access is made from a change of sense to 300 meters of the plot, on the bridge of Cancelada. In addition, there is a pedestrian bridge direct to the plot over the CN-340 and a bus stop a few meters away. DESCRIPTION OF UEN-E4A PARCELA "CHALES OF SOL NORTE": The soil has a commercial use (C3) with the following parameters: Maximum building: 1m2t/m2s. Maximum occupancy of the plot: 100%. Maximum number of plants: 2. Maximum height allowed: 7.5 meters. Table of surfaces: Initial area of the execution unit: 3,080.00 m2. Cession...