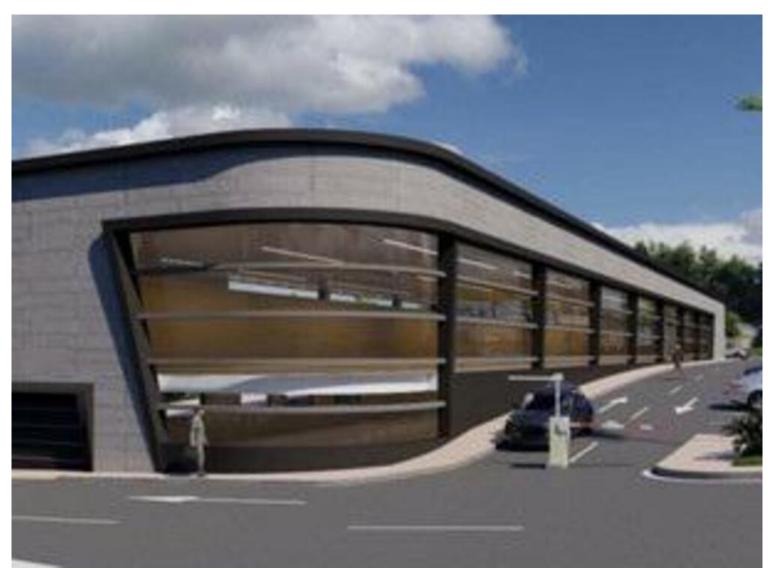

## ■■■■■■■ IN COSTALITA

COMMERCIAL PLOT FOR SALE IN ESTEPONA UBICATION: The plot is located on the corner of Playa del Sol Avenue with Calle de la Luna, adjacent to the Sun Beach, Estepona (Malaga). ACCESS: The plot is accessed from the existing service lane at the CN-340 (A-7), at Km 165.1 towards Estepona - Marbella. For those who travel in the sense Marbella - Estepona, the access is made from a change of sense to 300 meters of the plot, on the bridge of Cancelada. In addition, there is a pedestrian bridge direct to the plot over the CN-340 and a bus stop a few meters away. DESCRIPTION OF UEN-E4A PARCELA "CHALES OF SOL NORTE": The soil has a commercial use (C3) with the following parameters: Maximum building: 1m2t/m2s. Maximum occupancy of the plot: 100%. Maximum number of plants: 2. Maximum height allowed: 7.5 meters. Table of surfaces: Initial area of the execution unit: 3,080.00 m2. Cession...