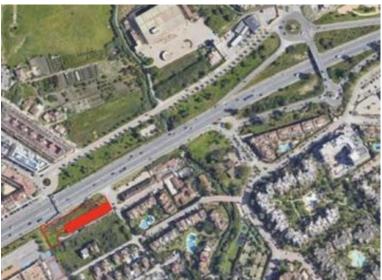

## ■■■■■■■ IN COSTALITA

COMMERCIAL PLOT FOR SALE IN ESTEPONA UBICATION: The plot is located on the corner of Playa del Sol Avenue with Calle de la Luna, adjacent to the Sun Beach, Estepona (Malaga). ACCESS: The plot is accessed from the existing service lane at the CN-340 (A-7), at Km 165.1 towards Estepona - Marbella. For those who travel in the sense Marbella - Estepona, the access is made from a change of sense to 300 meters of the plot, on the bridge of Cancelada. In addition, there is a pedestrian bridge direct to the plot over the CN-340 and a bus stop a few meters away. DESCRIPTION OF UEN-E4A PARCELA "CHALES OF SOL NORTE": The soil has a commercial use (C3) with the following parameters: Maximum building: 1m2t/m2s. Maximum occupancy of the plot: 100%. Maximum number of plants: 2. Maximum height allowed: 7.5 meters. Table of surfaces: Initial area of the execution unit: 3,080.00 m2. Cession...