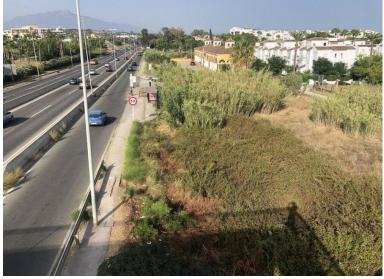

## ■■■■■■■ IN COSTALITA

COMMERCIAL PLOT FOR SALE IN ESTEPONA UBICATION: The plot is located on the corner of Playa del Sol Avenue with Calle de la Luna, adjacent to the Sun Beach, Estepona (Malaga). ACCESS: The plot is accessed from the existing service lane at the CN-340 (A-7), at Km 165.1 towards Estepona - Marbella. For those who travel in the sense Marbella - Estepona, the access is made from a change of sense to 300 meters of the plot, on the bridge of Cancelada. In addition, there is a pedestrian bridge direct to the plot over the CN-340 and a bus stop a few meters away. DESCRIPTION OF UEN-E4A PARCELA "CHALES OF SOL NORTE": The soil has a commercial use (C3) with the following parameters: Maximum building: 1m2t/m2s. Maximum occupancy of the plot: 100%. Maximum number of plants: 2. Maximum height allowed: 7.5 meters. Table of surfaces: Initial area of the execution unit: 3,080.00 m2. Cession...