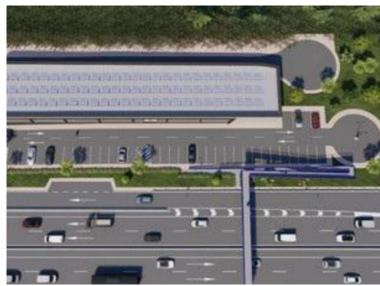

## ■■■■■■■ IN COSTALITA

COMMERCIAL PLOT FOR SALE IN ESTEPONA UBICATION: The plot is located on the corner of Playa del Sol Avenue with Calle de la Luna, adjacent to the Sun Beach, Estepona (Malaga). ACCESS: The plot is accessed from the existing service lane at the CN-340 (A-7), at Km 165.1 towards Estepona - Marbella. For those who travel in the sense Marbella - Estepona, the access is made from a change of sense to 300 meters of the plot, on the bridge of Cancelada. In addition, there is a pedestrian bridge direct to the plot over the CN-340 and a bus stop a few meters away. DESCRIPTION OF UEN-E4A PARCELA "CHALES OF SOL NORTE": The soil has a commercial use (C3) with the following parameters: Maximum building: 1m2t/m2s. Maximum occupancy of the plot: 100%. Maximum number of plants: 2. Maximum height allowed: 7.5 meters. Table of surfaces: Initial area of the execution unit: 3,080.00 m2. Cession...