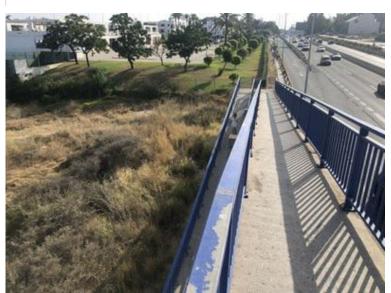

## ■■■■■■■ IN COSTALITA

COMMERCIAL PLOT FOR SALE IN ESTEPONA UBICATION: The plot is located on the corner of Playa del Sol Avenue with Calle de la Luna, adjacent to the Sun Beach, Estepona (Malaga). ACCESS: The plot is accessed from the existing service lane at the CN-340 (A-7), at Km 165.1 towards Estepona - Marbella. For those who travel in the sense Marbella - Estepona, the access is made from a change of sense to 300 meters of the plot, on the bridge of Cancelada. In addition, there is a pedestrian bridge direct to the plot over the CN-340 and a bus stop a few meters away. DESCRIPTION OF UEN-E4A PARCELA "CHALES OF SOL NORTE": The soil has a commercial use (C3) with the following parameters: Maximum building: 1m2t/m2s. Maximum occupancy of the plot: 100%. Maximum number of plants: 2. Maximum height allowed: 7.5 meters. Table of surfaces: Initial area of the execution unit: 3,080.00 m2. Cession...