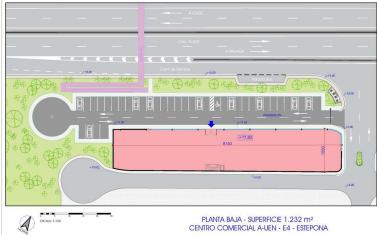

## ■■■■■■■ IN COSTALITA

COMMERCIAL PLOT FOR SALE IN ESTEPONA UBICATION: The plot is located on the corner of Playa del Sol Avenue with Calle de la Luna, adjacent to the Sun Beach, Estepona (Malaga). ACCESS: The plot is accessed from the existing service lane at the CN-340 (A-7), at Km 165.1 towards Estepona - Marbella. For those who travel in the sense Marbella - Estepona, the access is made from a change of sense to 300 meters of the plot, on the bridge of Cancelada. In addition, there is a pedestrian bridge direct to the plot over the CN-340 and a bus stop a few meters away. DESCRIPTION OF UEN-E4A PARCELA "CHALES OF SOL NORTE": The soil has a commercial use (C3) with the following parameters: Maximum building: 1m2t/m2s. Maximum occupancy of the plot: 100%. Maximum number of plants: 2. Maximum height allowed: 7.5 meters. Table of surfaces: Initial area of the execution unit: 3,080.00 m2. Cession...