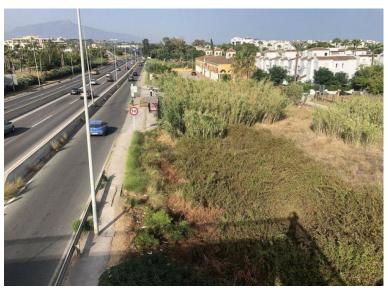

## **IN COSTALITA**

COMMERCIAL PLOT FOR SALE IN ESTEPONA UBICATION: The plot is located on the corner of Playa del Sol Avenue with Calle de la Luna, adjacent to the Sun Beach, Estepona (Malaga). ACCESS: The plot is accessed from the existing service lane at the CN-340 (A-7), at Km 165.1 towards Estepona - Marbella. For those who travel in the sense Marbella - Estepona, the access is made from a change of sense to 300 meters of the plot, on the bridge of Cancelada. In addition, there is a pedestrian bridge direct to the plot over the CN-340 and a bus stop a few meters away. DESCRIPTION OF UEN-E4A PARCELA "CHALES OF SOL NORTE": The soil has a commercial use (C3) with the following parameters: Maximum building: 1m2t/m2s. Maximum occupancy of the plot: 100%. Maximum number of plants: 2. Maximum height allowed: 7.5 meters. Table of surfaces: Initial area of the execution unit: 3,080.00 m2. Cession...