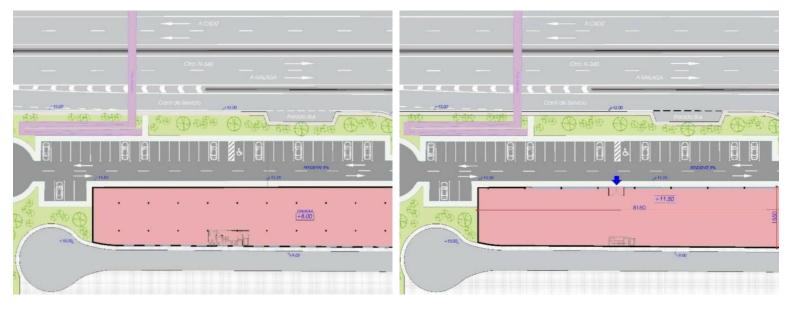

## **IN COSTALITA**

COMMERCIAL PLOT FOR SALE IN ESTEPONA UBICATION: The plot is located on the corner of Playa del Sol Avenue with Calle de la Luna, adjacent to the Sun Beach, Estepona (Malaga). ACCESS: The plot is accessed from the existing service lane at the CN-340 (A-7), at Km 165.1 towards Estepona - Marbella. For those who travel in the sense Marbella - Estepona, the access is made from a change of sense to 300 meters of the plot, on the bridge of Cancelada. In addition, there is a pedestrian bridge direct to the plot over the CN-340 and a bus stop a few meters away. DESCRIPTION OF UEN-E4A PARCELA "CHALES OF SOL NORTE": The soil has a commercial use (C3) with the following parameters: Maximum building: 1m2t/m2s. Maximum occupancy of the plot: 100%. Maximum number of plants: 2. Maximum height allowed: 7.5 meters. Table of surfaces: Initial area of the execution unit: 3,080.00 m2. Cession...