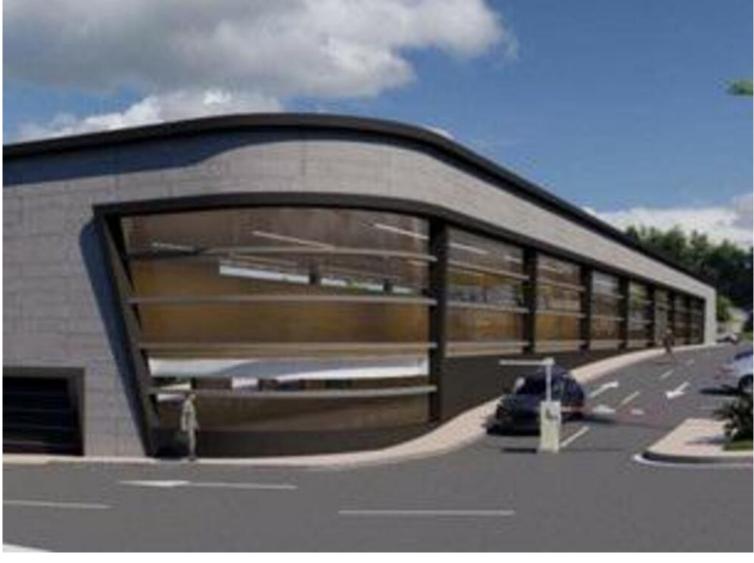

## **IN COSTALITA**

COMMERCIAL PLOT FOR SALE IN ESTEPONA UBICATION: The plot is located on the corner of Playa del Sol Avenue with Calle de la Luna, adjacent to the Sun Beach, Estepona (Malaga). ACCESS: The plot is accessed from the existing service lane at the CN-340 (A-7), at Km 165.1 towards Estepona - Marbella. For those who travel in the sense Marbella - Estepona, the access is made from a change of sense to 300 meters of the plot, on the bridge of Cancelada. In addition, there is a pedestrian bridge direct to the plot over the CN-340 and a bus stop a few meters away. DESCRIPTION OF UEN-E4A PARCELA "CHALES OF SOL NORTE": The soil has a commercial use (C3) with the following parameters: Maximum building: 1m2t/m2s. Maximum occupancy of the plot: 100%. Maximum number of plants: 2. Maximum height allowed: 7.5 meters. Table of surfaces: Initial area of the execution unit: 3,080.00 m2. Cession...