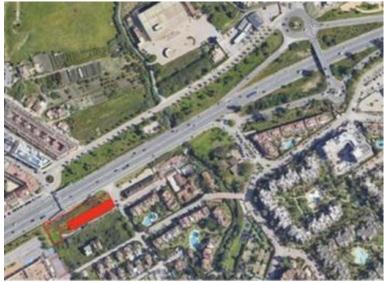

## **IN COSTALITA**

COMMERCIAL PLOT FOR SALE IN ESTEPONA UBICATION: The plot is located on the corner of Playa del Sol Avenue with Calle de la Luna, adjacent to the Sun Beach, Estepona (Malaga). ACCESS: The plot is accessed from the existing service lane at the CN-340 (A-7), at Km 165.1 towards Estepona - Marbella. For those who travel in the sense Marbella - Estepona, the access is made from a change of sense to 300 meters of the plot, on the bridge of Cancelada. In addition, there is a pedestrian bridge direct to the plot over the CN-340 and a bus stop a few meters away. DESCRIPTION OF UEN-E4A PARCELA "CHALES OF SOL NORTE": The soil has a commercial use (C3) with the following parameters: Maximum building: 1m2t/m2s. Maximum occupancy of the plot: 100%. Maximum number of plants: 2. Maximum height allowed: 7.5 meters. Table of surfaces: Initial area of the execution unit: 3,080.00 m2. Cession...