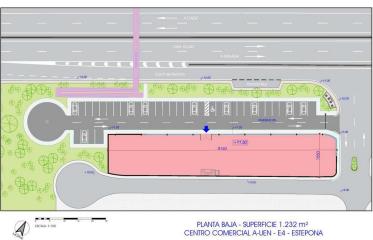

## COSTALITA

bedrooms

<

bathrooms

built m<sup>2</sup> 2 464 plot m<sup>2</sup> 1 232

## **IN COSTALITA**

COMMERCIAL PLOT FOR SALE IN ESTEPONA UBICATION: The plot is located on the corner of Playa del Sol Avenue with Calle de la Luna, adjacent to the Sun Beach, Estepona (Malaga). ACCESS: The plot is accessed from the existing service lane at the CN-340 (A-7), at Km 165.1 towards Estepona - Marbella. For those who travel in the sense Marbella - Estepona, the access is made from a change of sense to 300 meters of the plot, on the bridge of Cancelada. In addition, there is a pedestrian bridge direct to the plot over the CN-340 and a bus stop a few meters away. DESCRIPTION OF UEN-E4A PARCELA "CHALES OF SOL NORTE": The soil has a commercial use (C3) with the following parameters: Maximum building: 1m2t/m2s. Maximum occupancy of the plot: 100%. Maximum number of plants: 2. Maximum height allowed: 7.5 meters. Table of surfaces: Initial area of the execution unit: 3,080.00 m2. Cession...