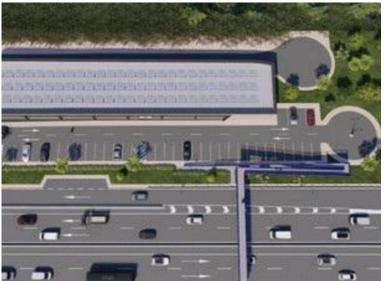

## **IN COSTALITA**

COMMERCIAL PLOT FOR SALE IN ESTEPONA UBICATION: The plot is located on the corner of Playa del Sol Avenue with Calle de la Luna, adjacent to the Sun Beach, Estepona (Malaga). ACCESS: The plot is accessed from the existing service lane at the CN-340 (A-7), at Km 165.1 towards Estepona - Marbella. For those who travel in the sense Marbella - Estepona, the access is made from a change of sense to 300 meters of the plot, on the bridge of Cancelada. In addition, there is a pedestrian bridge direct to the plot over the CN-340 and a bus stop a few meters away. DESCRIPTION OF UEN-E4A PARCELA "CHALES OF SOL NORTE": The soil has a commercial use (C3) with the following parameters: Maximum building: 1m2t/m2s. Maximum occupancy of the plot: 100%. Maximum number of plants: 2. Maximum height allowed: 7.5 meters. Table of surfaces: Initial area of the execution unit: 3,080.00 m2. Cession...