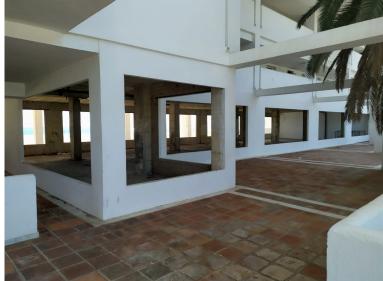

## **ESTEPONA**

bedrooms bathrooms built  $m^2$  terrace  $m^2$  < --- 321 600

## ■■■■■■■■■■■■■■■ IN ESTEPONA

Our place for business is an exceptional opportunity with its spacious layout and breathtaking panoramic sea views. With 321 square meters of interior space and an impressive 600 square meter terrace, this location offers ample room for various business activities. The highlight of this space is undoubtedly the panoramic sea views. The stunning vistas create a serene and captivating atmosphere, providing an ideal backdrop for any business. Customers and clients will be able to enjoy the beauty of the sea while engaging with your products or services. The combination of a spacious interior, panoramic sea views, and dedicated parking facilities makes this place an ideal setting for various businesses. Whether you are planning to open a restaurant, a boutique, or a coworking space, this location offers the perfect canvas for your vision to come to life. With its stunning views and practica...