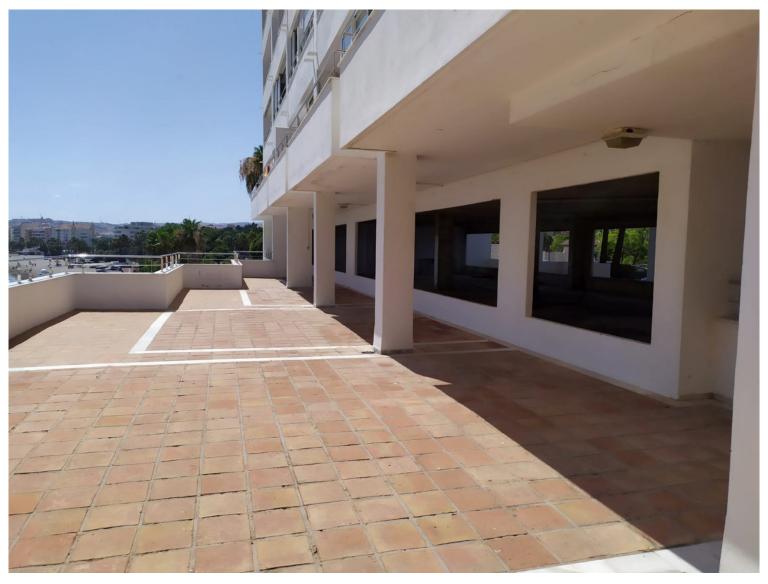

## **ESTEPONA**

bedrooms bathrooms built  $m^2$  terrace  $m^2$  < --- 321 600

## ■■■■■■■■■■■■■■■ IN ESTEPONA

Our place for business is an exceptional opportunity with its spacious layout and breathtaking panoramic sea views. With 321 square meters of interior space and an impressive 600 square meter terrace, this location offers ample room for various business activities. The highlight of this space is undoubtedly the panoramic sea views. The stunning vistas create a serene and captivating atmosphere, providing an ideal backdrop for any business. Customers and clients will be able to enjoy the beauty of the sea while engaging with your products or services. The combination of a spacious interior, panoramic sea views, and dedicated parking facilities makes this place an ideal setting for various businesses. Whether you are planning to open a restaurant, a boutique, or a coworking space, this location offers the perfect canvas for your vision to come to life. With its stunning views and practica...