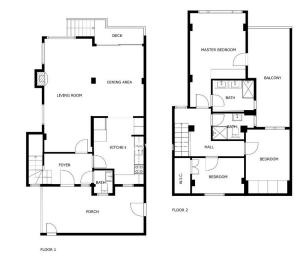

## ■■■■■■■■■■■ IN NUEVA ANDALUCÍA

A rare to the market corner apartment conveniently located in Nueva Andalucia, close to the famous Puerto Banus marina with its signature shops and famous restaurants. Central to all amenities, walking distance to several golf courses, and just a very short drive to Marbella. This bright and cosy corner apartment has east orientation and simply stunning views towards the iconic La Concha mountain. The community is very well established and is fully gated, with entrances from two different streets. The apartment is well distributed over two floors, the entrance leads from the terrace into the open plan living room and ample kitchen area. There is a guest WC and outside patio area on the first level, with potential to create another terrace. Upstairs there are three bedrooms, the master bedroom is ensuite, has built-in wardrobes and spectacular views towards the mountain and over the co...