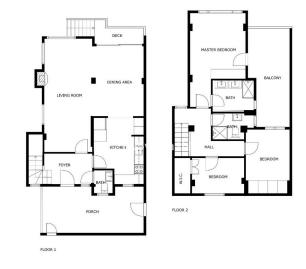

## ■■■■■■■■■■ IN NUEVA ANDALUCÍA

A rare to the market corner apartment conveniently located in Nueva Andalucia, close to the famous Puerto Banus marina with its signature shops and famous restaurants. Central to all amenities, walking distance to several golf courses, and just a very short drive to Marbella. This bright and cosy corner apartment has east orientation and simply stunning views towards the iconic La Concha mountain. The community is very well established and is fully gated, with entrances from two different streets. The apartment is well distributed over two floors, the entrance leads from the terrace into the open plan living room and ample kitchen area. There is a guest WC and outside patio area on the first level, with potential to create another terrace. Upstairs there are three bedrooms, the master bedroom is ensuite, has built-in wardrobes and spectacular views towards the mountain and over the co...