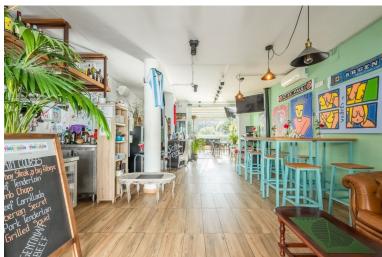

## 

Unique building in the center of Benahavís village, next to Los Abanicos restaurant. This building has a commercial premise on the main level being used as a bar. This level enjoys a glazed terrace at the back of the building with great views and can also use the main street of Benahavís to have more tables. There's an underground level with more than 50 sqm to use and it offers several options to maximize the space and the functionality. On the top level, several open areas can be used as a dwelling and one level above there is access to a small rooftop terrace. This building represents a great investment opportunity in a very sought-after location.