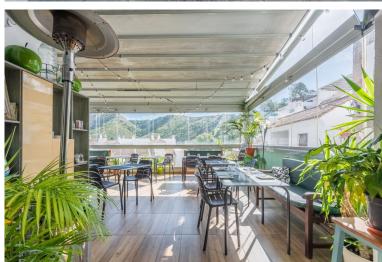

## 

Unique building in the center of Benahavís village, next to Los Abanicos restaurant. This building has a commercial premise on the main level being used as a bar. This level enjoys a glazed terrace at the back of the building with great views and can also use the main street of Benahavís to have more tables. There's an underground level with more than 50 sqm to use and it offers several options to maximize the space and the functionality. On the top level, several open areas can be used as a dwelling and one level above there is access to a small rooftop terrace. This building represents a great investment opportunity in a very sought-after location.