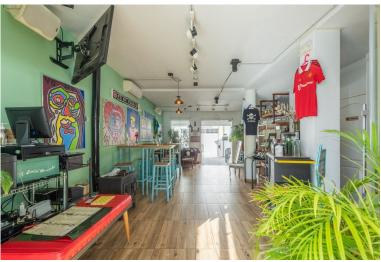

## 

Unique building in the center of Benahavís village, next to Los Abanicos restaurant. This building has a commercial premise on the main level being used as a bar. This level enjoys a glazed terrace at the back of the building with great views and can also use the main street of Benahavís to have more tables. There's an underground level with more than 50 sqm to use and it offers several options to maximize the space and the functionality. On the top level, several open areas can be used as a dwelling and one level above there is access to a small rooftop terrace. This building represents a great investment opportunity in a very sought-after location.