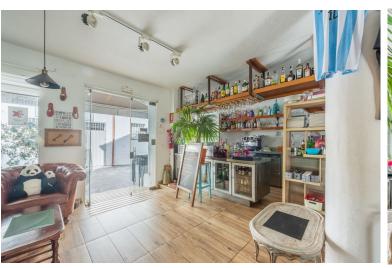

## 

Unique building in the center of Benahavís village, next to Los Abanicos restaurant. This building has a commercial premise on the main level being used as a bar. This level enjoys a glazed terrace at the back of the building with great views and can also use the main street of Benahavís to have more tables. There's an underground level with more than 50 sqm to use and it offers several options to maximize the space and the functionality. On the top level, several open areas can be used as a dwelling and one level above there is access to a small rooftop terrace. This building represents a great investment opportunity in a very sought-after location.