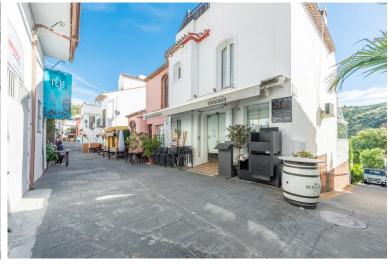

## 

Unique building in the center of Benahavís village, next to Los Abanicos restaurant. This building has a commercial premise on the main level being used as a bar. This level enjoys a glazed terrace at the back of the building with great views and can also use the main street of Benahavís to have more tables. There's an underground level with more than 50 sqm to use and it offers several options to maximize the space and the functionality. On the top level, several open areas can be used as a dwelling and one level above there is access to a small rooftop terrace. This building represents a great investment opportunity in a very sought-after location.