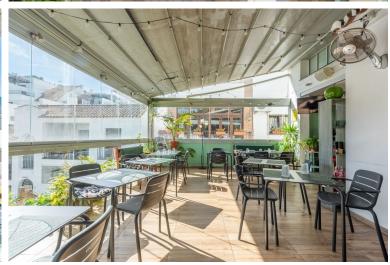

## 

Unique building in the center of Benahavís village, next to Los Abanicos restaurant. This building has a commercial premise on the main level being used as a bar. This level enjoys a glazed terrace at the back of the building with great views and can also use the main street of Benahavís to have more tables. There's an underground level with more than 50 sqm to use and it offers several options to maximize the space and the functionality. On the top level, several open areas can be used as a dwelling and one level above there is access to a small rooftop terrace. This building represents a great investment opportunity in a very sought-after location.