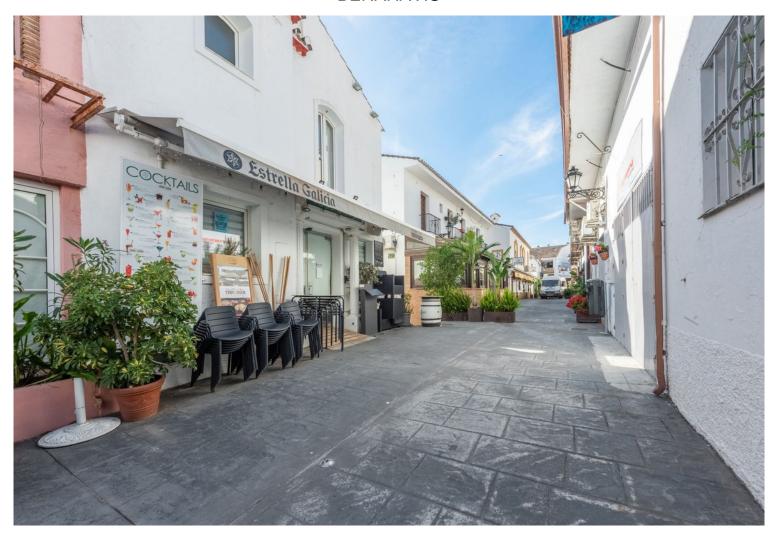

## 

Unique building in the center of Benahavís village, next to Los Abanicos restaurant. This building has a commercial premise on the main level being used as a bar. This level enjoys a glazed terrace at the back of the building with great views and can also use the main street of Benahavís to have more tables. There's an underground level with more than 50 sqm to use and it offers several options to maximize the space and the functionality. On the top level, several open areas can be used as a dwelling and one level above there is access to a small rooftop terrace. This building represents a great investment opportunity in a very sought-after location.