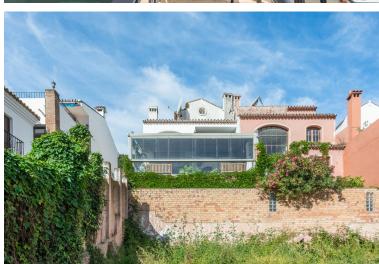

## 

Unique building in the center of Benahavís village, next to Los Abanicos restaurant. This building has a commercial premise on the main level being used as a bar. This level enjoys a glazed terrace at the back of the building with great views and can also use the main street of Benahavís to have more tables. There's an underground level with more than 50 sqm to use and it offers several options to maximize the space and the functionality. On the top level, several open areas can be used as a dwelling and one level above there is access to a small rooftop terrace. This building represents a great investment opportunity in a very sought-after location.