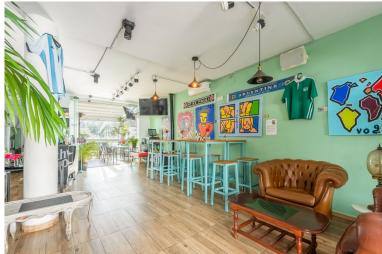

## 

Unique building in the center of Benahavís village, next to Los Abanicos restaurant. This building has a commercial premise on the main level being used as a bar. This level enjoys a glazed terrace at the back of the building with great views and can also use the main street of Benahavís to have more tables. There's an underground level with more than 50 sqm to use and it offers several options to maximize the space and the functionality. On the top level, several open areas can be used as a dwelling and one level above there is access to a small rooftop terrace. This building represents a great investment opportunity in a very sought-after location.