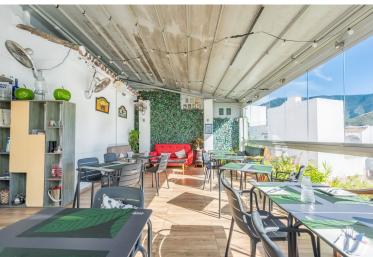

## 

Unique building in the center of Benahavís village, next to Los Abanicos restaurant. This building has a commercial premise on the main level being used as a bar. This level enjoys a glazed terrace at the back of the building with great views and can also use the main street of Benahavís to have more tables. There's an underground level with more than 50 sqm to use and it offers several options to maximize the space and the functionality. On the top level, several open areas can be used as a dwelling and one level above there is access to a small rooftop terrace. This building represents a great investment opportunity in a very sought-after location.