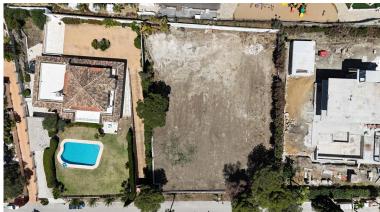

## **BENAHAVÍS**

bedrooms bathrooms plot  $m^2$  < --  $2 \ 133$ 

## ■■■■■■■ IN BENAHAVÍS

Explore a remarkable opportunity in El Paraíso, Benahavís, with this expansive 2,133 m2 plot. Offering the potential to build up to 900 m2, it includes an approved license and project, streamlining the path to your dream villa. Spanning a generous area, this plot located in the prestigious El Paraíso area provides ample space for your ideal home. Surrounded by the natural beauty of Benahavís, it offers a serene ambiance. With an approved license and project, this plot is ideal for investors or those envisioning their dream villa. The capacity to build up to 900 m2 allows for creative freedom in design, ensuring every detail aligns with your vision. Whether investing in Benahavís' thriving real estate market or crafting a bespoke residence, this plot is a compelling opportunity. Its prime location and development flexibility make it an attractive investment prospect. Seize the cha...