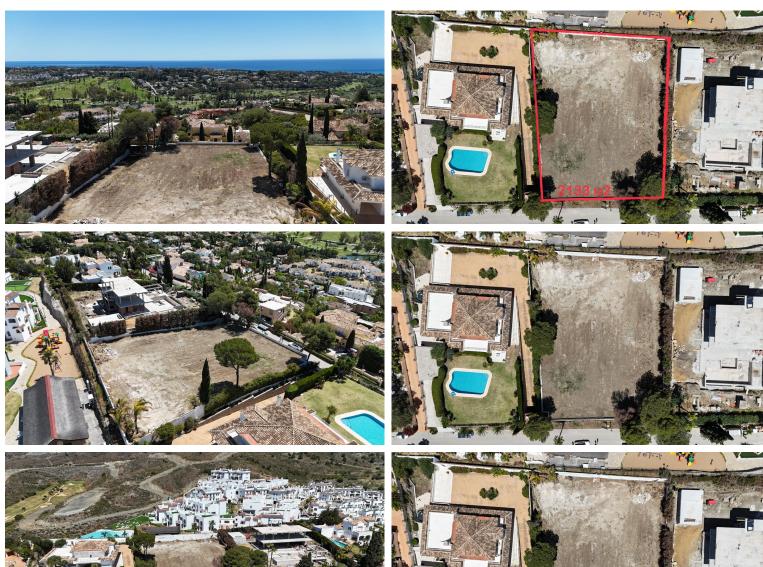

## **BENAHAVÍS**

bedrooms bathrooms plot  $m^2$  < --  $2 \ 133$ 

## ■■■■■■■ IN BENAHAVÍS

Explore a remarkable opportunity in El Paraíso, Benahavís, with this expansive 2,133 m2 plot. Offering the potential to build up to 900 m2, it includes an approved license and project, streamlining the path to your dream villa. Spanning a generous area, this plot located in the prestigious El Paraíso area provides ample space for your ideal home. Surrounded by the natural beauty of Benahavís, it offers a serene ambiance. With an approved license and project, this plot is ideal for investors or those envisioning their dream villa. The capacity to build up to 900 m2 allows for creative freedom in design, ensuring every detail aligns with your vision. Whether investing in Benahavís' thriving real estate market or crafting a bespoke residence, this plot is a compelling opportunity. Its prime location and development flexibility make it an attractive investment prospect. Seize the cha...