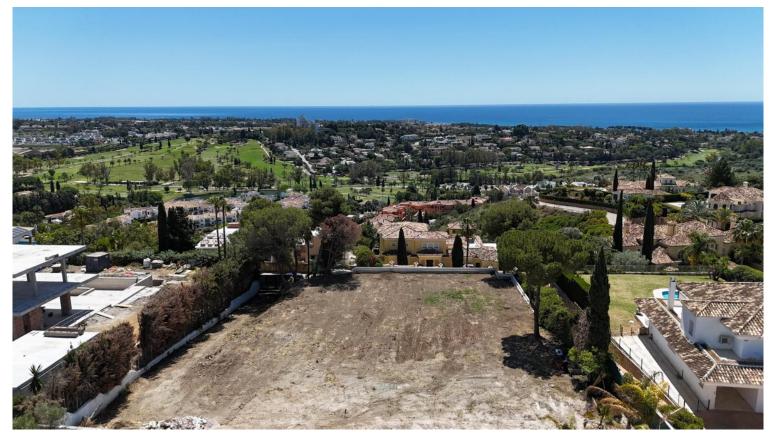

## **BENAHAVÍS**

bedrooms bathrooms plot  $m^2$  < --  $2 \ 133$ 

## ■■■■■■■ IN BENAHAVÍS

Explore a remarkable opportunity in El Paraíso, Benahavís, with this expansive 2,133 m2 plot. Offering the potential to build up to 900 m2, it includes an approved license and project, streamlining the path to your dream villa. Spanning a generous area, this plot located in the prestigious El Paraíso area provides ample space for your ideal home. Surrounded by the natural beauty of Benahavís, it offers a serene ambiance. With an approved license and project, this plot is ideal for investors or those envisioning their dream villa. The capacity to build up to 900 m2 allows for creative freedom in design, ensuring every detail aligns with your vision. Whether investing in Benahavís' thriving real estate market or crafting a bespoke residence, this plot is a compelling opportunity. Its prime location and development flexibility make it an attractive investment prospect. Seize the cha...