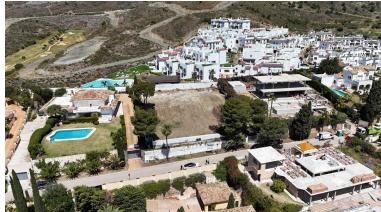

## **BENAHAVÍS**

bedrooms bathrooms plot  $m^2$  < --  $2 \ 133$ 

## ■■■■■■■ IN BENAHAVÍS

Explore a remarkable opportunity in El Paraíso, Benahavís, with this expansive 2,133 m2 plot. Offering the potential to build up to 900 m2, it includes an approved license and project, streamlining the path to your dream villa. Spanning a generous area, this plot located in the prestigious El Paraíso area provides ample space for your ideal home. Surrounded by the natural beauty of Benahavís, it offers a serene ambiance. With an approved license and project, this plot is ideal for investors or those envisioning their dream villa. The capacity to build up to 900 m2 allows for creative freedom in design, ensuring every detail aligns with your vision. Whether investing in Benahavís' thriving real estate market or crafting a bespoke residence, this plot is a compelling opportunity. Its prime location and development flexibility make it an attractive investment prospect. Seize the cha...