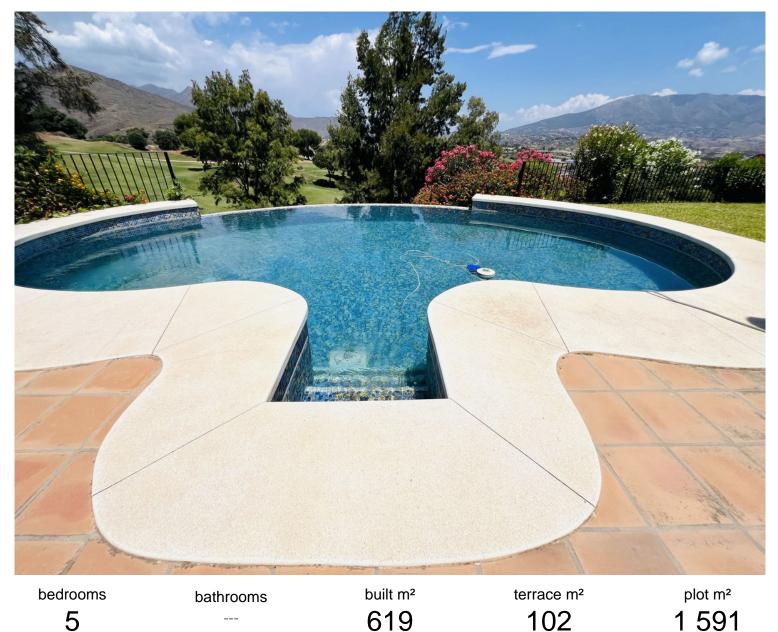

## LA CALA GOLF

## IN LA CALA GOLF

Looking for a front line golf property with uninterrupted views ! The plot is elevated guaranteeing the best views of the American Course . These majestic surroundings add to the all round feeling of peace and tranquility of this premium property. The home was built in 2008 by the original owners and has been enjoyed as a full time family residence. The kerb appeal of the home is incredibly impressive and the tone is held throughout the property. A grand double ceiling entrance that leads your eye effortlessly out to the pool and the golf course. Light and bright with windows from floor to ceiling to ensure full appreciation of the views on offer. The home is spread over two levels, with the main living and entertaining on one floor and a registered basement with a fully independent apartment at ground level, with is own separate entrance. High quality finishes are seen throughout th...