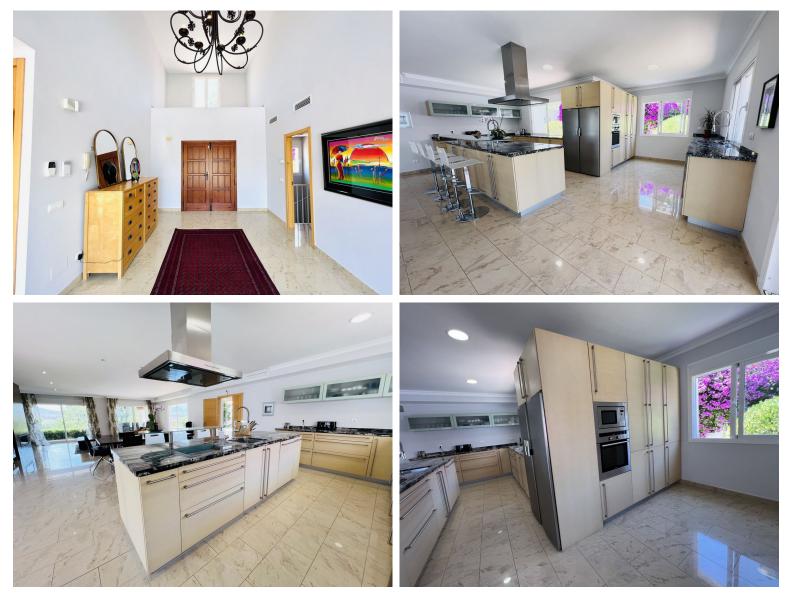

## LA CALA GOLF

## IN LA CALA GOLF

Looking for a front line golf property with uninterrupted views ! The plot is elevated guaranteeing the best views of the American Course . These majestic surroundings add to the all round feeling of peace and tranquility of this premium property. The home was built in 2008 by the original owners and has been enjoyed as a full time family residence. The kerb appeal of the home is incredibly impressive and the tone is held throughout the property. A grand double ceiling entrance that leads your eye effortlessly out to the pool and the golf course. Light and bright with windows from floor to ceiling to ensure full appreciation of the views on offer. The home is spread over two levels, with the main living and entertaining on one floor and a registered basement with a fully independent apartment at ground level, with is own separate entrance. High quality finishes are seen throughout th...