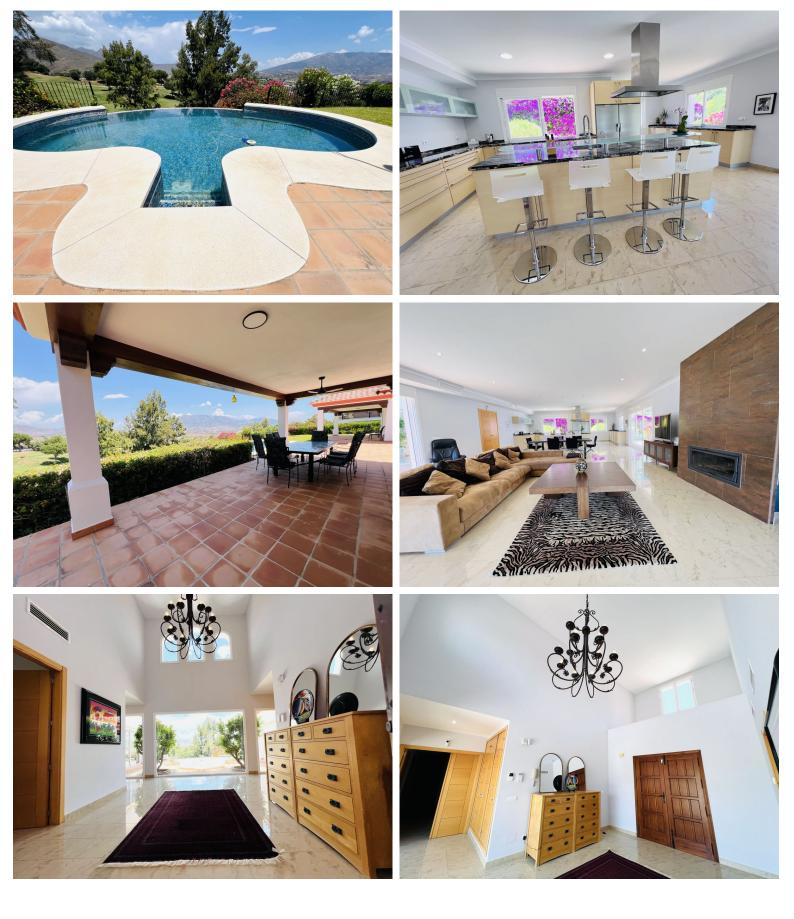

## LA CALA GOLF

## IN LA CALA GOLF

Looking for a front line golf property with uninterrupted views ! The plot is elevated guaranteeing the best views of the American Course . These majestic surroundings add to the all round feeling of peace and tranquility of this premium property. The home was built in 2008 by the original owners and has been enjoyed as a full time family residence. The kerb appeal of the home is incredibly impressive and the tone is held throughout the property. A grand double ceiling entrance that leads your eye effortlessly out to the pool and the golf course. Light and bright with windows from floor to ceiling to ensure full appreciation of the views on offer. The home is spread over two levels, with the main living and entertaining on one floor and a registered basement with a fully independent apartment at ground level, with is own separate entrance. High quality finishes are seen throughout th...