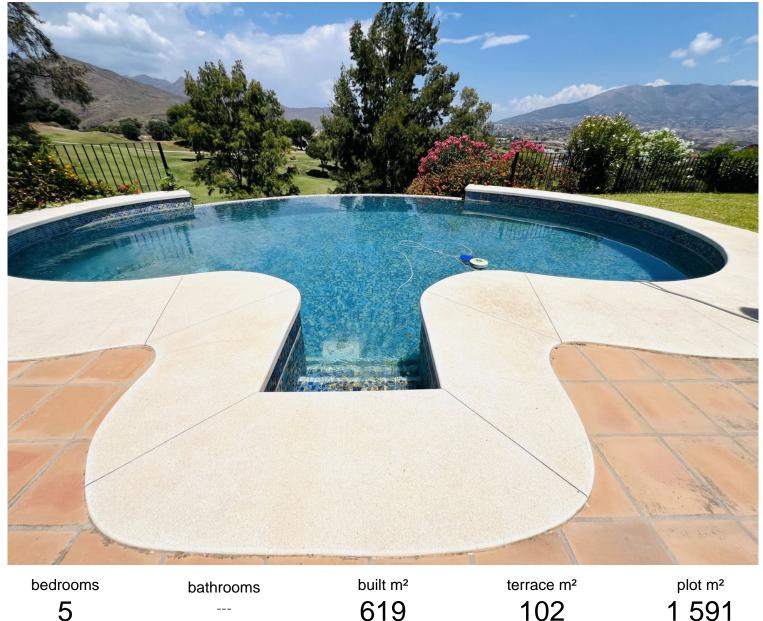

## LA CALA GOLF

102

1 591

## ■■■■■ IN LA CALA GOLF

Looking for a front line golf property with uninterrupted views! The plot is elevated guaranteeing the best views of the American Course. These majestic surroundings add to the all round feeling of peace and tranquility of this premium property. The home was built in 2008 by the original owners and has been enjoyed as a full time family residence. The kerb appeal of the home is incredibly impressive and the tone is held throughout the property. A grand double ceiling entrance that leads your eye effortlessly out to the pool and the golf course. Light and bright with windows from floor to ceiling to ensure full appreciation of the views on offer. The home is spread over two levels, with the main living and entertaining on one floor and a registered basement with a fully independent apartment at ground level, with is own separate entrance. High quality finishes are seen throughout th...