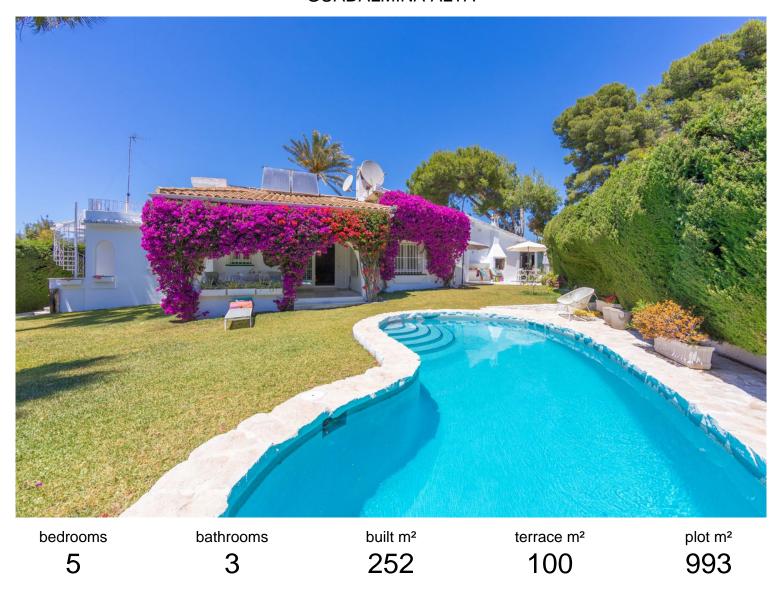

## **GUADALMINA ALTA**

## **■■■■** IN GUADALMINA ALTA

VILLA WITH ATTRACTIVE AND BEAUTIFUL MEDITERRANEAN CHARACTER, DISTRIBUTED ON A COMFORTABLE GROUND FLOOR AND LOCATED ON THE FIRST LINE OF GOLF, OF THE PRETIGIOUS REAL CLUB DE GOLF DE GUADALMINA. Located in a corner, in a cul de sac, located by the 18th Tee of the south. Enjoy a beautiful mature garden, very well maintained, with a multitude of trees and plants. LOCATED, 2 km from San Pedro de Alcántara and 6 km from Puerto Banús. Estepona and Marbella 15 min. Restaurants, Shops, and Leisure Areas just a 10-minute walk away and the beach a 5-minute drive away. Completely surrounded by Golf Courses and just a 3-minute walk from the golf clubhouse. (Golf share optional). Enjoy complete tranquility and privacy. South facing with great light and relaxing views of its excellently maintained mature garden and pool. It has a parking area for 2 cars at the entrance of the house plus a closed gara...