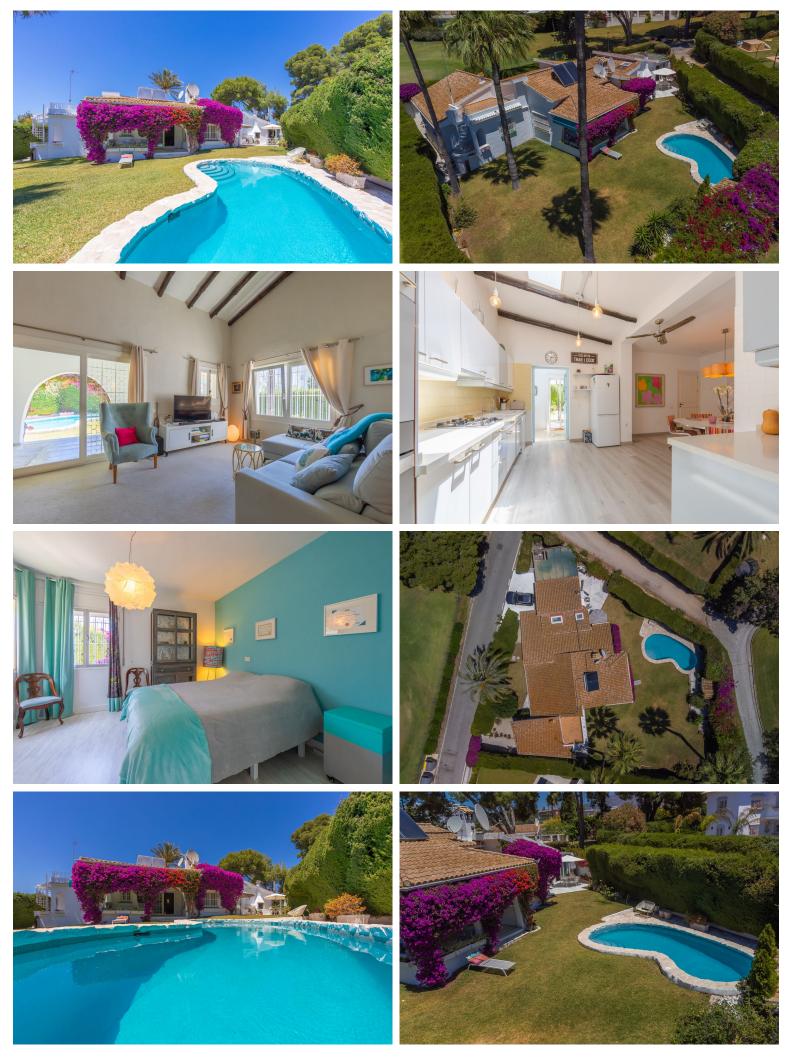

## **■■■■** IN GUADALMINA ALTA

VILLA WITH ATTRACTIVE AND BEAUTIFUL MEDITERRANEAN CHARACTER, DISTRIBUTED ON A COMFORTABLE GROUND FLOOR AND LOCATED ON THE FIRST LINE OF GOLF, OF THE PRETIGIOUS REAL CLUB DE GOLF DE GUADALMINA. Located in a corner, in a cul de sac, located by the 18th Tee of the south. Enjoy a beautiful mature garden, very well maintained, with a multitude of trees and plants. LOCATED, 2 km from San Pedro de Alcántara and 6 km from Puerto Banús. Estepona and Marbella 15 min. Restaurants, Shops, and Leisure Areas just a 10-minute walk away and the beach a 5-minute drive away. Completely surrounded by Golf Courses and just a 3-minute walk from the golf clubhouse. (Golf share optional). Enjoy complete tranquility and privacy. South facing with great light and relaxing views of its excellently maintained mature garden and pool. It has a parking area for 2 cars at the entrance of the house plus a closed gara...