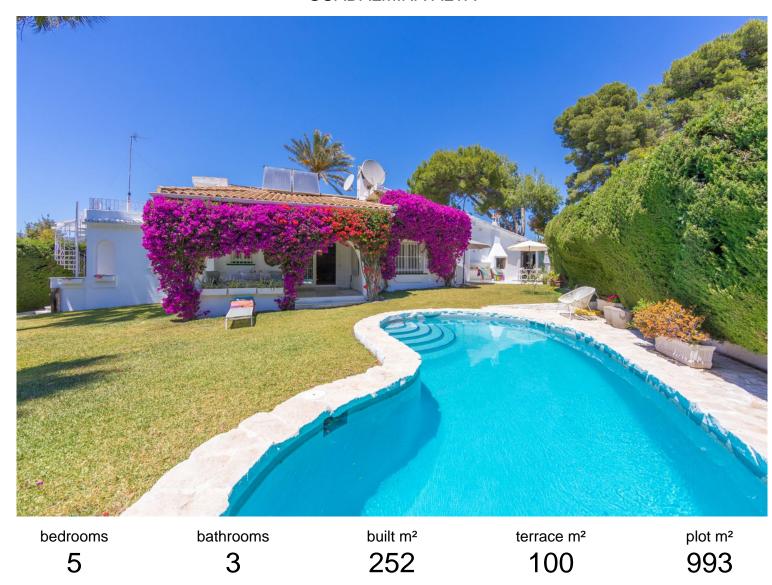

## **GUADALMINA ALTA**

## **■■■■** IN GUADALMINA ALTA

VILLA WITH ATTRACTIVE AND BEAUTIFUL MEDITERRANEAN CHARACTER, DISTRIBUTED ON A COMFORTABLE GROUND FLOOR AND LOCATED ON THE FIRST LINE OF GOLF, OF THE PRETIGIOUS REAL CLUB DE GOLF DE GUADALMINA. Located in a corner, in a cul de sac, located by the 18th Tee of the south. Enjoy a beautiful mature garden, very well maintained, with a multitude of trees and plants. LOCATED, 2 km from San Pedro de Alcántara and 6 km from Puerto Banús. Estepona and Marbella 15 min. Restaurants, Shops, and Leisure Areas just a 10-minute walk away and the beach a 5-minute drive away. Completely surrounded by Golf Courses and just a 3-minute walk from the golf clubhouse. (Golf share optional). Enjoy complete tranquility and privacy. South facing with great light and relaxing views of its excellently maintained mature garden and pool. It has a parking area for 2 cars at the entrance of the house plus a closed gara...