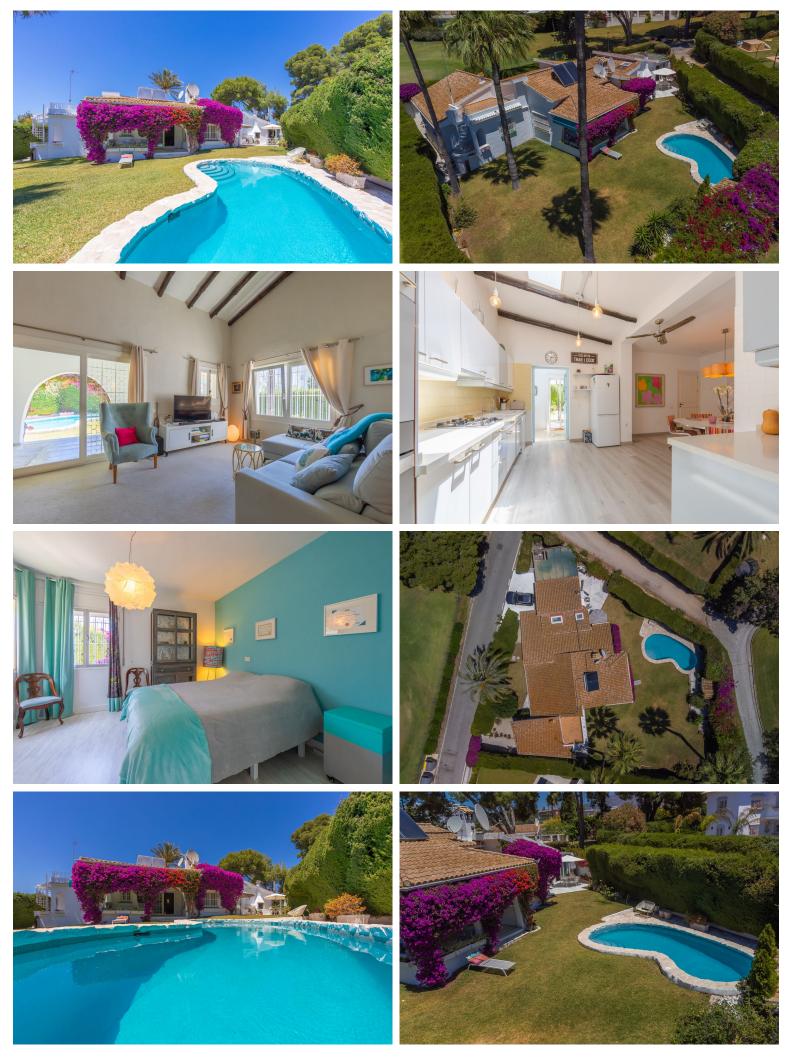

## **GUADALMINA ALTA**

## **■■■■** IN GUADALMINA ALTA

VILLA WITH ATTRACTIVE AND BEAUTIFUL MEDITERRANEAN CHARACTER, DISTRIBUTED ON A COMFORTABLE GROUND FLOOR AND LOCATED ON THE FIRST LINE OF GOLF, OF THE PRETIGIOUS REAL CLUB DE GOLF DE GUADALMINA. Located in a corner, in a cul de sac, located by the 18th Tee of the south. Enjoy a beautiful mature garden, very well maintained, with a multitude of trees and plants. LOCATED, 2 km from San Pedro de Alcántara and 6 km from Puerto Banús. Estepona and Marbella 15 min. Restaurants, Shops, and Leisure Areas just a 10-minute walk away and the beach a 5-minute drive away. Completely surrounded by Golf Courses and just a 3-minute walk from the golf clubhouse. (Golf share optional). Enjoy complete tranquility and privacy. South facing with great light and relaxing views of its excellently maintained mature garden and pool. It has a parking area for 2 cars at the entrance of the house plus a closed gara...