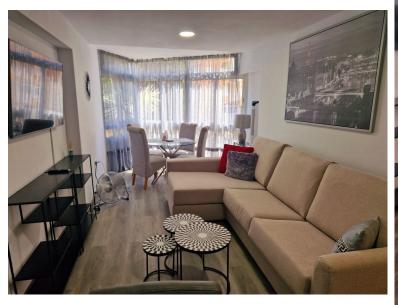

## IN BENALMADENA COSTA

Middle Floor Apartment, Benalmadena Costa, Costa del Sol. 2 Bedrooms, 2 Bathrooms, Built 70 m<sup>2</sup>. Setting : Close To Port, Close To Shops, Close To Sea, Close To Town, Close To Schools, Urbanisation. Orientation : South East. Condition : Recently Renovated. Pool : Communal. Views : Garden. Features : Lift, Fitted Wardrobes, Near Transport, WiFi, Bar, 24 Hour Reception. Furniture : Fully Furnished. Kitchen : Fully Fitted. Garden : Communal. Security : 24 Hour Security. Parking : Open, Communal. Utilities : Electricity. Category : Investment.