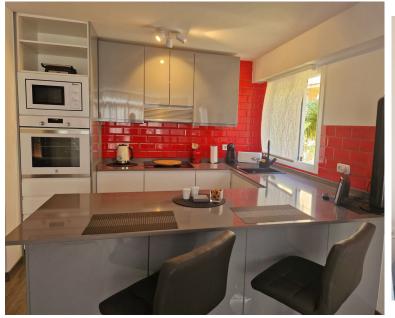

## IN BENALMADENA COSTA

Middle Floor Apartment, Benalmadena Costa, Costa del Sol. 2 Bedrooms, 2 Bathrooms, Built 70 m<sup>2</sup>. Setting : Close To Port, Close To Shops, Close To Sea, Close To Town, Close To Schools, Urbanisation. Orientation : South East. Condition : Recently Renovated. Pool : Communal. Views : Garden. Features : Lift, Fitted Wardrobes, Near Transport, WiFi, Bar, 24 Hour Reception. Furniture : Fully Furnished. Kitchen : Fully Fitted. Garden : Communal. Security : 24 Hour Security. Parking : Open, Communal. Utilities : Electricity. Category : Investment.