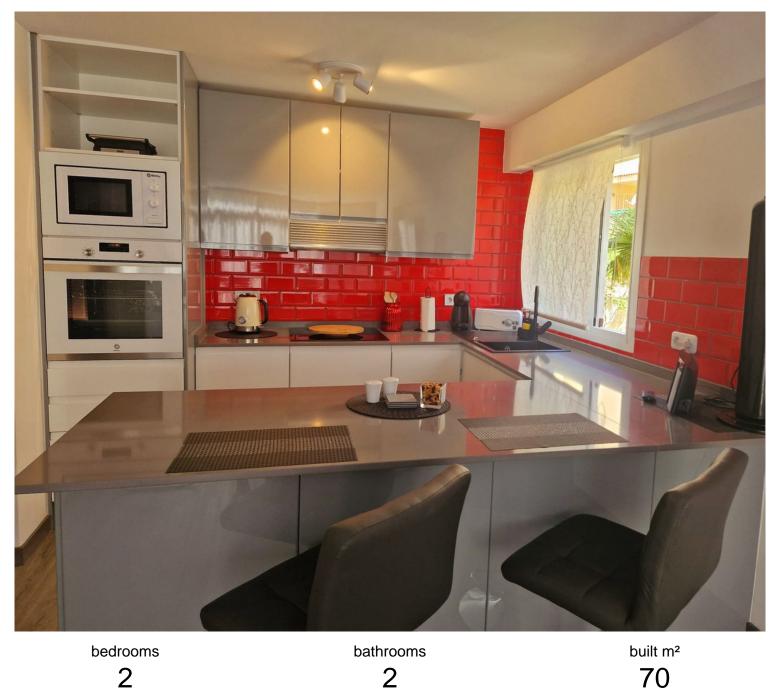

## IN BENALMADENA COSTA

Middle Floor Apartment, Benalmadena Costa, Costa del Sol. 2 Bedrooms, 2 Bathrooms, Built 70 m<sup>2</sup>. Setting : Close To Port, Close To Shops, Close To Sea, Close To Town, Close To Schools, Urbanisation. Orientation : South East. Condition : Recently Renovated. Pool : Communal. Views : Garden. Features : Lift, Fitted Wardrobes, Near Transport, WiFi, Bar, 24 Hour Reception. Furniture : Fully Furnished. Kitchen : Fully Fitted. Garden : Communal. Security : 24 Hour Security. Parking : Open, Communal. Utilities : Electricity. Category : Investment.