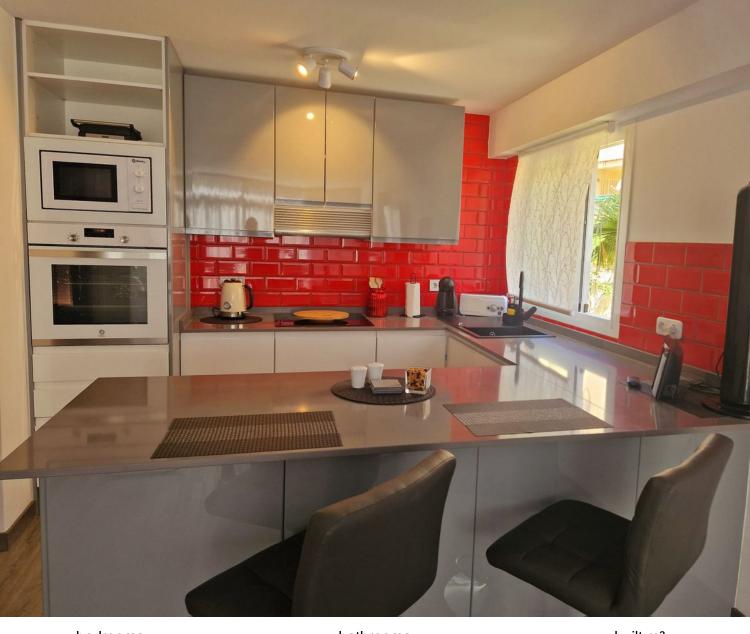

## **BENALMADENA COSTA**

bedrooms 2

bathrooms 2

built m<sup>2</sup> 70

## IN BENALMADENA COSTA

Middle Floor Apartment, Benalmadena Costa, Costa del Sol. 2 Bedrooms, 2 Bathrooms, Built 70 m<sup>2</sup>. Setting : Close To Port, Close To Shops, Close To Sea, Close To Town, Close To Schools, Urbanisation. Orientation : South East. Condition : Recently Renovated. Pool : Communal. Views : Garden. Features : Lift, Fitted Wardrobes, Near Transport, WiFi, Bar, 24 Hour Reception. Furniture : Fully Furnished. Kitchen : Fully Fitted. Garden : Communal. Security : 24 Hour Security. Parking : Open, Communal. Utilities : Electricity. Category : Investment.