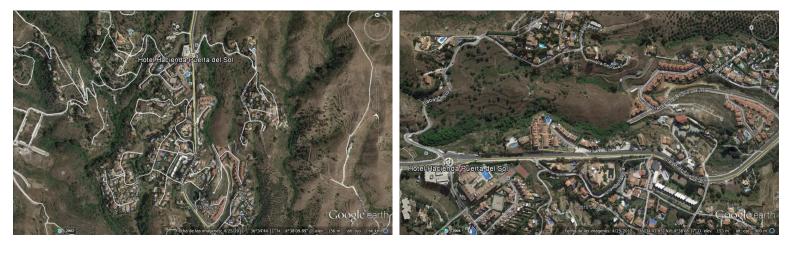

## IN MIJAS COSTA

It is part of the SUP S4 A sector. It is approximately 90% of the S4A sector. It has an approved partial plan. The project for reparing and urbanization is currently being processed. The building block corresponding to the sector is 13,637 square metres, 108 housing units Unique location on the Costa del Sol, less than 5 km from the beach and with unique views of the Mediterranean Perfectly connected, just 2.5km from the Mediterranean Motorway – A7 and 2.4 km from Mijas Less than 20 minutes from Malaga-Costa del Sol Airport and 25 min from the center of Marbella