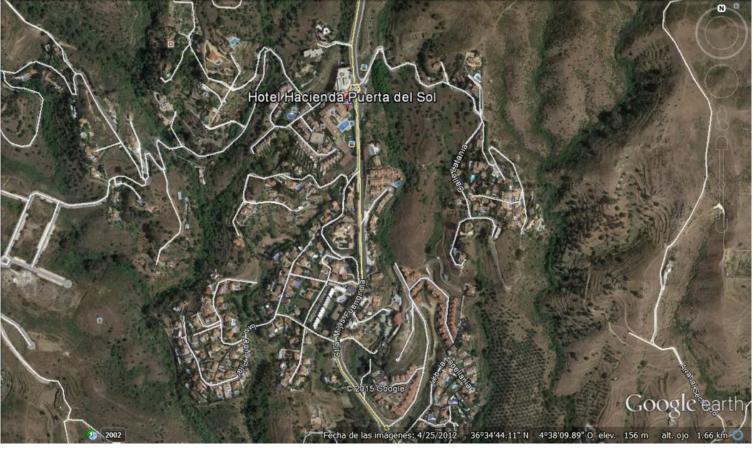

## IN MIJAS COSTA

It is part of the SUP S4 A sector. It is approximately 90% of the S4A sector. It has an approved partial plan. The project for reparing and urbanization is currently being processed. The building block corresponding to the sector is 13,637 square metres, 108 housing units Unique location on the Costa del Sol, less than 5 km from the beach and with unique views of the Mediterranean Perfectly connected, just 2.5km from the Mediterranean Motorway – A7 and 2.4 km from Mijas Less than 20 minutes from Malaga-Costa del Sol Airport and 25 min from the center of Marbella