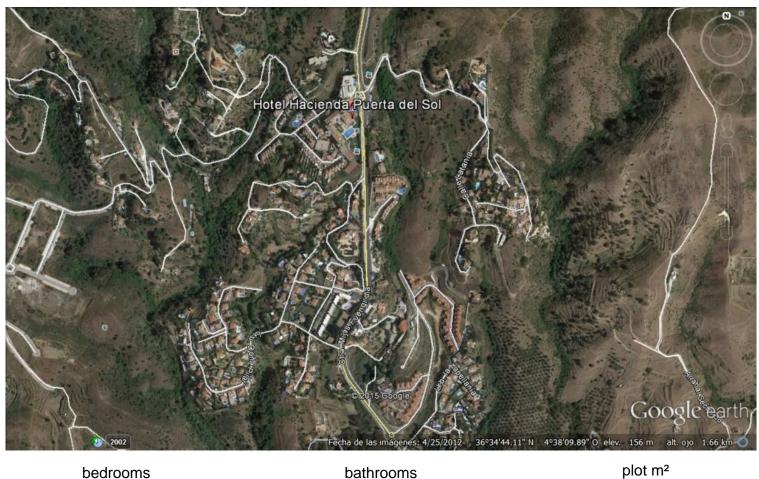

## **MIJAS COSTA**

bedrooms bathrooms plot  $m^2$ 

## ■■■■■■■ IN MIJAS COSTA

It is part of the SUP S4 A sector. It is approximately 90% of the S4A sector. It has an approved partial plan. The project for reparing and urbanization is currently being processed. The building block corresponding to the sector is 13,637 square metres, 108 housing units Unique location on the Costa del Sol, less than 5 km from the beach and with unique views of the Mediterranean Perfectly connected, just 2.5km from the Mediterranean Motorway – A7 and 2.4 km from Mijas Less than 20 minutes from Malaga-Costa del Sol Airport and 25 min from the center of Marbella