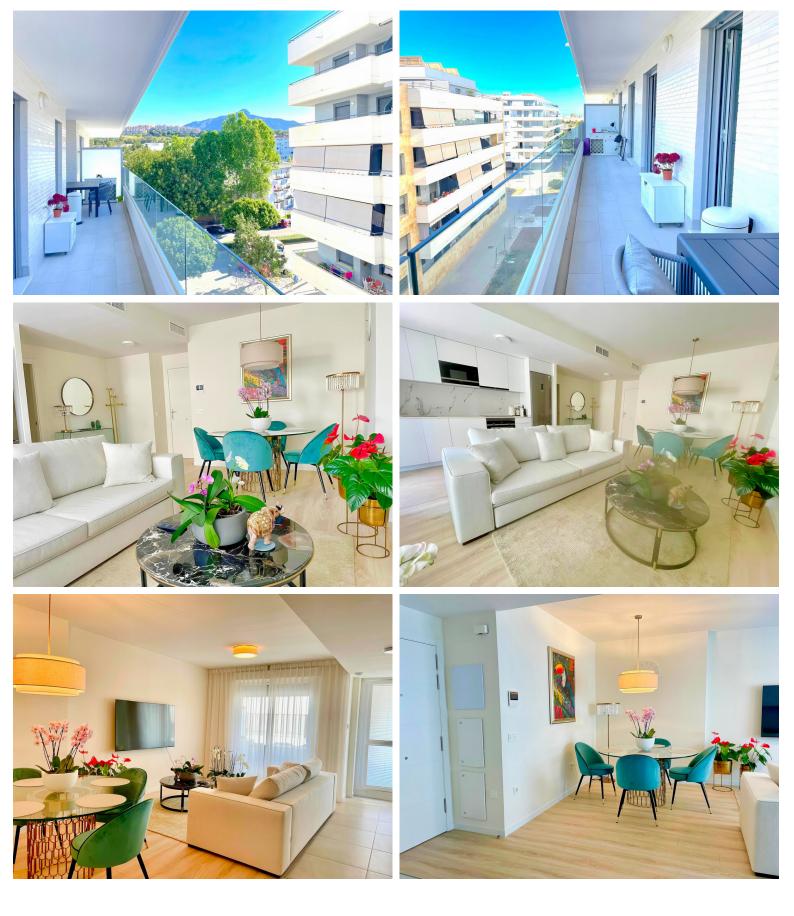

## IN NUEVA ANDALUCÍA

Fantastic brand new modern 2 bed apartment in Nueva Andalucia, Marbella Location and complex details \* New modern development in Guadaiza, Nueva Andalucia \* Strategic location: quiet residential area, yet within walking distance to San Pedro and Puerto Banus, lots of amenities, supermarkets, excellent restaurants, bars, convenience stores. Easy and quick access to the A7 motorway, schools, golf courses. \* Beautiful communal pool, communal gardens, solarium and chill-out area Apartment details \* Fourth floor position \* Entrance hall, integrated living and dining room \* Open plan fully fitted kitchen with all appliances + associated laundry room \* En-suite master bedroom \* 2 Guest bedrooms and separate bathroom \* Air conditioning for cooling and heating \* Fitted wardrobes \* Climalit double glazing \* Laminat flooring throughout, but bathrooms and kitchen floors in stoneware \* 1 Unde...