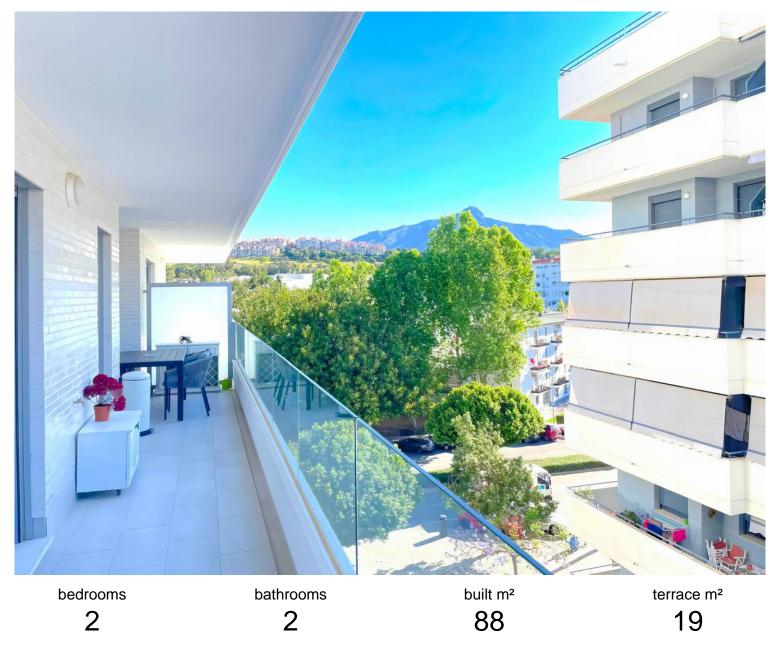

## IN NUEVA ANDALUCÍA

Fantastic brand new modern 2 bed apartment in Nueva Andalucia, Marbella Location and complex details \* New modern development in Guadaiza, Nueva Andalucia \* Strategic location: quiet residential area, yet within walking distance to San Pedro and Puerto Banus, lots of amenities, supermarkets, excellent restaurants, bars, convenience stores. Easy and quick access to the A7 motorway, schools, golf courses. \* Beautiful communal pool, communal gardens, solarium and chill-out area Apartment details \* Fourth floor position \* Entrance hall, integrated living and dining room \* Open plan fully fitted kitchen with all appliances + associated laundry room \* En-suite master bedroom \* 2 Guest bedrooms and separate bathroom \* Air conditioning for cooling and heating \* Fitted wardrobes \* Climalit double glazing \* Laminat flooring throughout, but bathrooms and kitchen floors in stoneware \* 1 Unde...