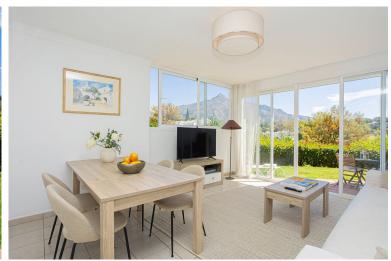

## ■■■■■■■■■■ IN NUEVA ANDALUCÍA

THERE IS A LONG TERM TENANT UNTIL MAY 31st 2028. On a monthly price of 1.250€ + annual IPC Welcome to an oasis in the heart of the golf valley in Nueva Andalucia. This recently renovated 2 bedroom ground floor not only impacts due to it's privilege location but the panoramic views to Aloha golf course and La Concha mountain. It consists in two spacious double bedrooms, a full bathroom in between, a fully renovated kitchen and a bright and spacious living room. The big windows floods this south east orientated property of plenty of light during the whole day. Due to its front line golf position nothing blocks your view or shadows your luminosity, nor will do as nothing can ever be constructed there. Either if you are looking for a all year round home or an investment this is by far one of the best options you can find.