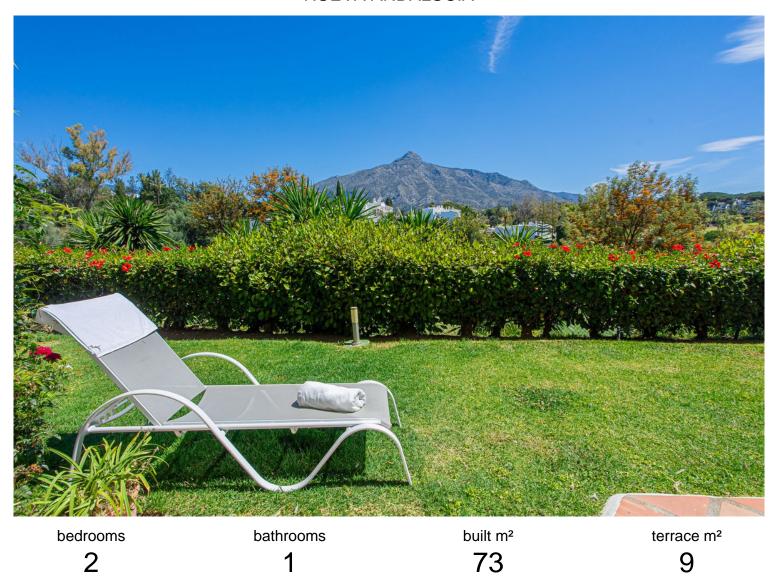

## NUEVA ANDALUCÍA

## ■■■■■■■■■■ IN NUEVA ANDALUCÍA

THERE IS A LONG TERM TENANT UNTIL MAY 31st 2028. On a monthly price of 1.250€ + annual IPC Welcome to an oasis in the heart of the golf valley in Nueva Andalucia. This recently renovated 2 bedroom ground floor not only impacts due to it's privilege location but the panoramic views to Aloha golf course and La Concha mountain. It consists in two spacious double bedrooms, a full bathroom in between, a fully renovated kitchen and a bright and spacious living room. The big windows floods this south east orientated property of plenty of light during the whole day. Due to its front line golf position nothing blocks your view or shadows your luminosity, nor will do as nothing can ever be constructed there. Either if you are looking for a all year round home or an investment this is by far one of the best options you can find.