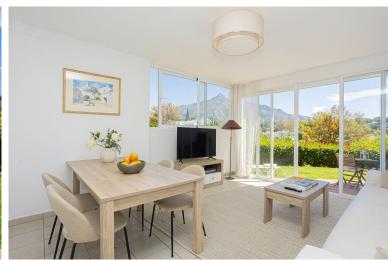

## ■■■■■■■■■■■ IN NUEVA ANDALUCÍA

THERE IS A LONG TERM TENANT UNTIL MAY 31st 2028. On a monthly price of 1.250€ + annual IPC Welcome to an oasis in the heart of the golf valley in Nueva Andalucia. This recently renovated 2 bedroom ground floor not only impacts due to it's privilege location but the panoramic views to Aloha golf course and La Concha mountain. It consists in two spacious double bedrooms, a full bathroom in between, a fully renovated kitchen and a bright and spacious living room. The big windows floods this south east orientated property of plenty of light during the whole day. Due to its front line golf position nothing blocks your view or shadows your luminosity, nor will do as nothing can ever be constructed there. Either if you are looking for a all year round home or an investment this is by far one of the best options you can find.