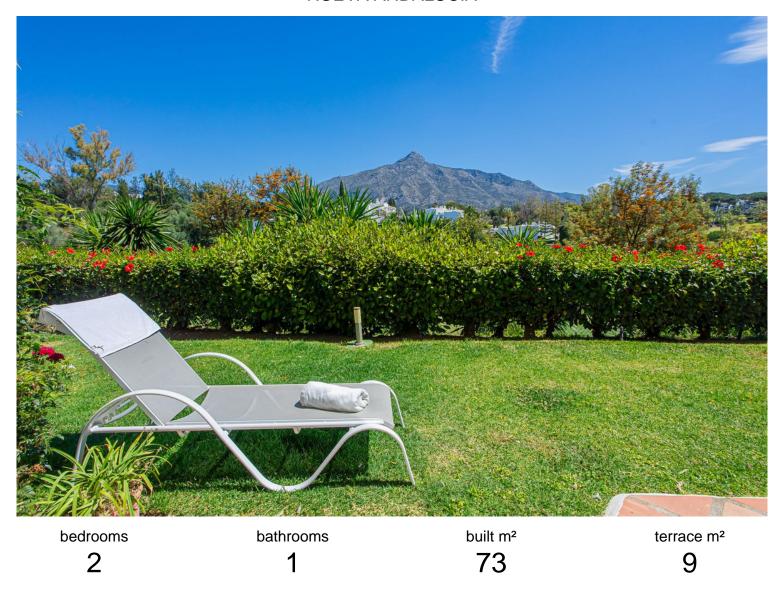

## ■■■■■■■■■■■ IN NUEVA ANDALUCÍA

THERE IS A LONG TERM TENANT UNTIL MAY 31st 2028. On a monthly price of 1.250€ + annual IPC Welcome to an oasis in the heart of the golf valley in Nueva Andalucia. This recently renovated 2 bedroom ground floor not only impacts due to it's privilege location but the panoramic views to Aloha golf course and La Concha mountain. It consists in two spacious double bedrooms, a full bathroom in between, a fully renovated kitchen and a bright and spacious living room. The big windows floods this south east orientated property of plenty of light during the whole day. Due to its front line golf position nothing blocks your view or shadows your luminosity, nor will do as nothing can ever be constructed there. Either if you are looking for a all year round home or an investment this is by far one of the best options you can find.