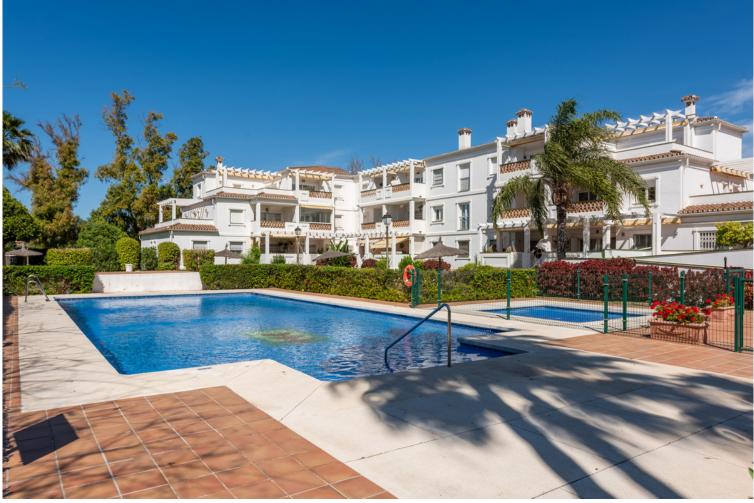

## **EXAMPLE IN PUERTO BANÚS**

Fabulous three bedroom top floor apartment located 600m from the beach. This lovely top floor, beachside apartment is situated just 600m from the beach and located in a gated community, between Puerto Banus and San Pedro de Alcantara. The property is walking distance to everything, with restaurants, bars and supermarket, just a couple of minutes' walk from your apartment. The apartment comprises of an entrance hall, newly refurbished fully fitted kitchen with utility room, dining area and living room leading out through double doors to a lovely cosey south west facing terrace with views of the manicured gardens and community swimming pools. The master bedroom, with fully fitted wardrobes and en-suite bathroom, with two further double bedrooms that share a second shower room. The property has been extremely well looked after, is well presented throughout and features, marble fl...