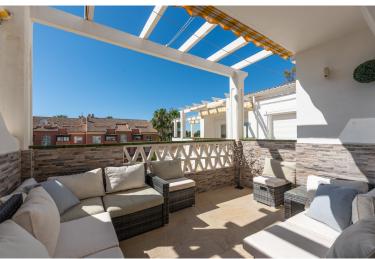

## **EXAMPLE IN PUERTO BANÚS**

Fabulous three bedroom top floor apartment located 600m from the beach. This lovely top floor, beachside apartment is situated just 600m from the beach and located in a gated community, between Puerto Banus and San Pedro de Alcantara. The property is walking distance to everything, with restaurants, bars and supermarket, just a couple of minutes' walk from your apartment. The apartment comprises of an entrance hall, newly refurbished fully fitted kitchen with utility room, dining area and living room leading out through double doors to a lovely cosey south west facing terrace with views of the manicured gardens and community swimming pools. The master bedroom, with fully fitted wardrobes and en-suite bathroom, with two further double bedrooms that share a second shower room. The property has been extremely well looked after, is well presented throughout and features, marble fl...