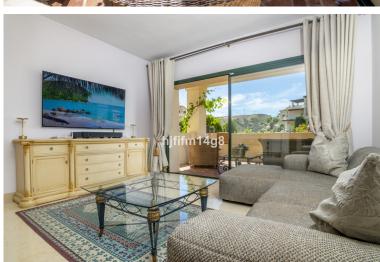

## ■■■■■■■■■■ IN BENAHAVÍS

SURFACES: 111sqm built 110sqm extra space 52sqm terrace Discover this stunning ground floor apartment located in a highly sought after complex at the heart of the El Higueral golf course. This is a spacious 2-bedroom apartment that has two well presented bedrooms, excellent kitchen and living area and direct access to terrace. Enjoy a large, private terrace that opens onto tropical gardens, offering serene views of the swimming pool and gym/spa area. The apartment features a generous additional area of 110 sqm as the current owner use for additional 2 bed rooms today, accessible from both the apartment and the stairwell. Currently configured as two extra bedrooms and a TV room, this space offers endless possibilities for customization for your needs. The exclusive complex boasts five outdoor swimming pools and a great spa. The spa includes a heated indoor pool with water cascades,...