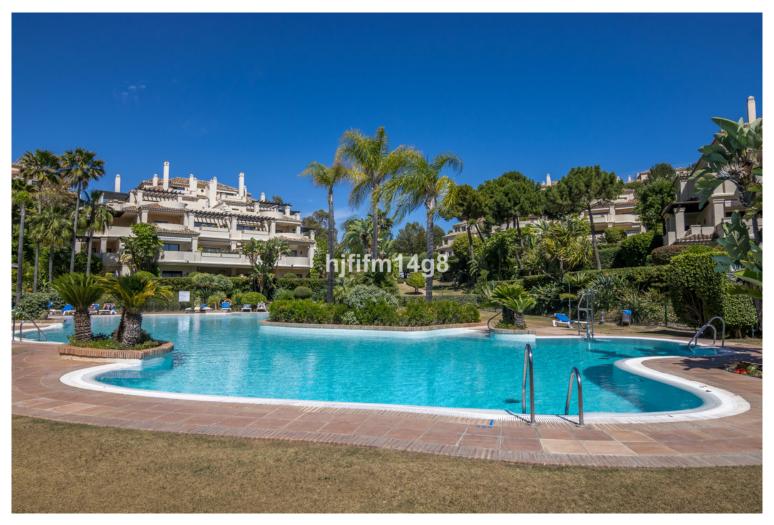

## ■■■■■■■■■■ IN BENAHAVÍS

SURFACES: 111sqm built 110sqm extra space 52sqm terrace Discover this stunning ground floor apartment located in a highly sought after complex at the heart of the El Higueral golf course. This is a spacious 2-bedroom apartment that has two well presented bedrooms, excellent kitchen and living area and direct access to terrace. Enjoy a large, private terrace that opens onto tropical gardens, offering serene views of the swimming pool and gym/spa area. The apartment features a generous additional area of 110 sqm as the current owner use for additional 2 bed rooms today, accessible from both the apartment and the stairwell. Currently configured as two extra bedrooms and a TV room, this space offers endless possibilities for customization for your needs. The exclusive complex boasts five outdoor swimming pools and a great spa. The spa includes a heated indoor pool with water cascades,...