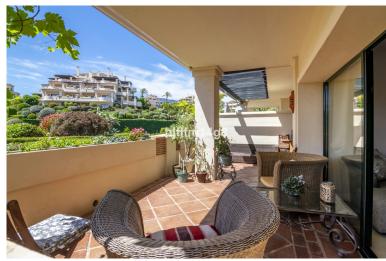

## ■■■■■■■■■■ IN BENAHAVÍS

SURFACES: 111sqm built 110sqm extra space 52sqm terrace Discover this stunning ground floor apartment located in a highly sought after complex at the heart of the El Higueral golf course. This is a spacious 2-bedroom apartment that has two well presented bedrooms, excellent kitchen and living area and direct access to terrace. Enjoy a large, private terrace that opens onto tropical gardens, offering serene views of the swimming pool and gym/spa area. The apartment features a generous additional area of 110 sqm as the current owner use for additional 2 bed rooms today, accessible from both the apartment and the stairwell. Currently configured as two extra bedrooms and a TV room, this space offers endless possibilities for customization for your needs. The exclusive complex boasts five outdoor swimming pools and a great spa. The spa includes a heated indoor pool with water cascades,...