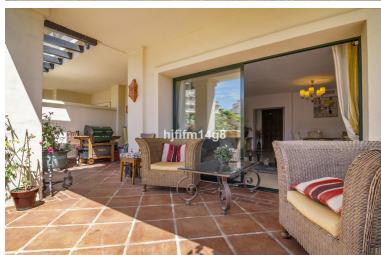

## ■■■■■■■■■■ IN BENAHAVÍS

SURFACES: 111sqm built 110sqm extra space 52sqm terrace Discover this stunning ground floor apartment located in a highly sought after complex at the heart of the El Higueral golf course. This is a spacious 2-bedroom apartment that has two well presented bedrooms, excellent kitchen and living area and direct access to terrace. Enjoy a large, private terrace that opens onto tropical gardens, offering serene views of the swimming pool and gym/spa area. The apartment features a generous additional area of 110 sqm as the current owner use for additional 2 bed rooms today, accessible from both the apartment and the stairwell. Currently configured as two extra bedrooms and a TV room, this space offers endless possibilities for customization for your needs. The exclusive complex boasts five outdoor swimming pools and a great spa. The spa includes a heated indoor pool with water cascades,...