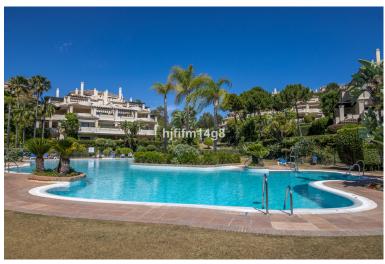

## ■■■■■■■■■■ IN BENAHAVÍS

SURFACES: 111sqm built 110sqm extra space 52sqm terrace Discover this stunning ground floor apartment located in a highly sought after complex at the heart of the El Higueral golf course. This is a spacious 2-bedroom apartment that has two well presented bedrooms, excellent kitchen and living area and direct access to terrace. Enjoy a large, private terrace that opens onto tropical gardens, offering serene views of the swimming pool and gym/spa area. The apartment features a generous additional area of 110 sqm as the current owner use for additional 2 bed rooms today, accessible from both the apartment and the stairwell. Currently configured as two extra bedrooms and a TV room, this space offers endless possibilities for customization for your needs. The exclusive complex boasts five outdoor swimming pools and a great spa. The spa includes a heated indoor pool with water cascades,...