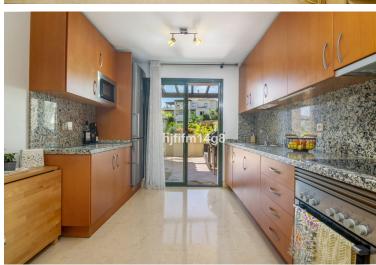

## ■■■■■■■■■■ IN BENAHAVÍS

SURFACES: 111sqm built 110sqm extra space 52sqm terrace Discover this stunning ground floor apartment located in a highly sought after complex at the heart of the El Higueral golf course. This is a spacious 2-bedroom apartment that has two well presented bedrooms, excellent kitchen and living area and direct access to terrace. Enjoy a large, private terrace that opens onto tropical gardens, offering serene views of the swimming pool and gym/spa area. The apartment features a generous additional area of 110 sqm as the current owner use for additional 2 bed rooms today, accessible from both the apartment and the stairwell. Currently configured as two extra bedrooms and a TV room, this space offers endless possibilities for customization for your needs. The exclusive complex boasts five outdoor swimming pools and a great spa. The spa includes a heated indoor pool with water cascades,...