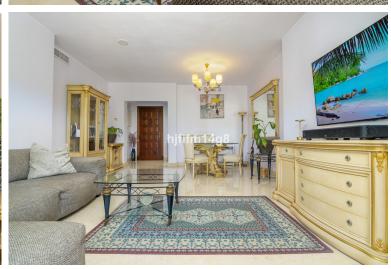

## ■■■■■■■■■■ IN BENAHAVÍS

SURFACES: 111sqm built 110sqm extra space 52sqm terrace Discover this stunning ground floor apartment located in a highly sought after complex at the heart of the El Higueral golf course. This is a spacious 2-bedroom apartment that has two well presented bedrooms, excellent kitchen and living area and direct access to terrace. Enjoy a large, private terrace that opens onto tropical gardens, offering serene views of the swimming pool and gym/spa area. The apartment features a generous additional area of 110 sqm as the current owner use for additional 2 bed rooms today, accessible from both the apartment and the stairwell. Currently configured as two extra bedrooms and a TV room, this space offers endless possibilities for customization for your needs. The exclusive complex boasts five outdoor swimming pools and a great spa. The spa includes a heated indoor pool with water cascades,...