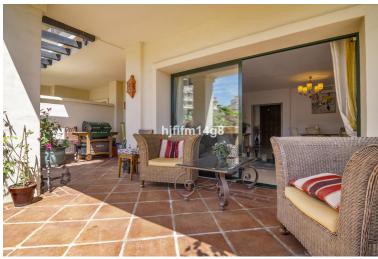

## IN BENAHAVÍS

SURFACES: 111sqm built 110sqm extra space 52sqm terrace Discover this stunning ground floor apartment located in a highly sought after complex at the heart of the El Higueral golf course. This is a spacious 2-bedroom apartment that has two well presented bedrooms, excellent kitchen and living area and direct access to terrace. Enjoy a large, private terrace that opens onto tropical gardens, offering serene views of the swimming pool and gym/spa area. The apartment features a generous additional area of 110 sqm as the current owner use for additional 2 bed rooms today, accessible from both the apartment and the stairwell. Currently configured as two extra bedrooms and a TV room, this space offers endless possibilities for customization for your needs. The exclusive complex boasts five outdoor swimming pools and a great spa. The spa includes a heated indoor pool with water cascades,...