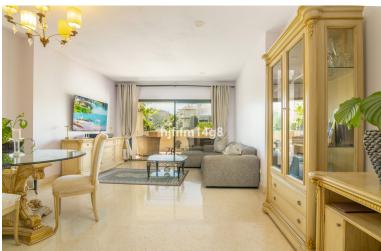

## IN BENAHAVÍS

SURFACES: 111sqm built 110sqm extra space 52sqm terrace Discover this stunning ground floor apartment located in a highly sought after complex at the heart of the El Higueral golf course. This is a spacious 2-bedroom apartment that has two well presented bedrooms, excellent kitchen and living area and direct access to terrace. Enjoy a large, private terrace that opens onto tropical gardens, offering serene views of the swimming pool and gym/spa area. The apartment features a generous additional area of 110 sqm as the current owner use for additional 2 bed rooms today, accessible from both the apartment and the stairwell. Currently configured as two extra bedrooms and a TV room, this space offers endless possibilities for customization for your needs. The exclusive complex boasts five outdoor swimming pools and a great spa. The spa includes a heated indoor pool with water cascades,...