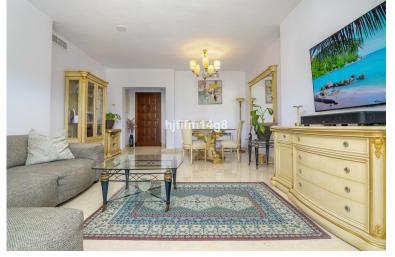

## IN BENAHAVÍS

SURFACES: 111sqm built 110sqm extra space 52sqm terrace Discover this stunning ground floor apartment located in a highly sought after complex at the heart of the El Higueral golf course. This is a spacious 2-bedroom apartment that has two well presented bedrooms, excellent kitchen and living area and direct access to terrace. Enjoy a large, private terrace that opens onto tropical gardens, offering serene views of the swimming pool and gym/spa area. The apartment features a generous additional area of 110 sqm as the current owner use for additional 2 bed rooms today, accessible from both the apartment and the stairwell. Currently configured as two extra bedrooms and a TV room, this space offers endless possibilities for customization for your needs. The exclusive complex boasts five outdoor swimming pools and a great spa. The spa includes a heated indoor pool with water cascades,...