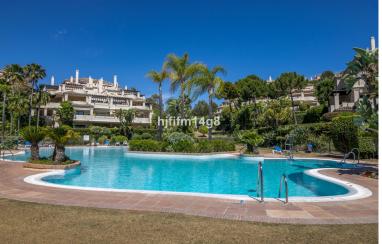

## IN BENAHAVÍS

SURFACES: 111sqm built 110sqm extra space 52sqm terrace Discover this stunning ground floor apartment located in a highly sought after complex at the heart of the El Higueral golf course. This is a spacious 2-bedroom apartment that has two well presented bedrooms, excellent kitchen and living area and direct access to terrace. Enjoy a large, private terrace that opens onto tropical gardens, offering serene views of the swimming pool and gym/spa area. The apartment features a generous additional area of 110 sqm as the current owner use for additional 2 bed rooms today, accessible from both the apartment and the stairwell. Currently configured as two extra bedrooms and a TV room, this space offers endless possibilities for customization for your needs. The exclusive complex boasts five outdoor swimming pools and a great spa. The spa includes a heated indoor pool with water cascades,...