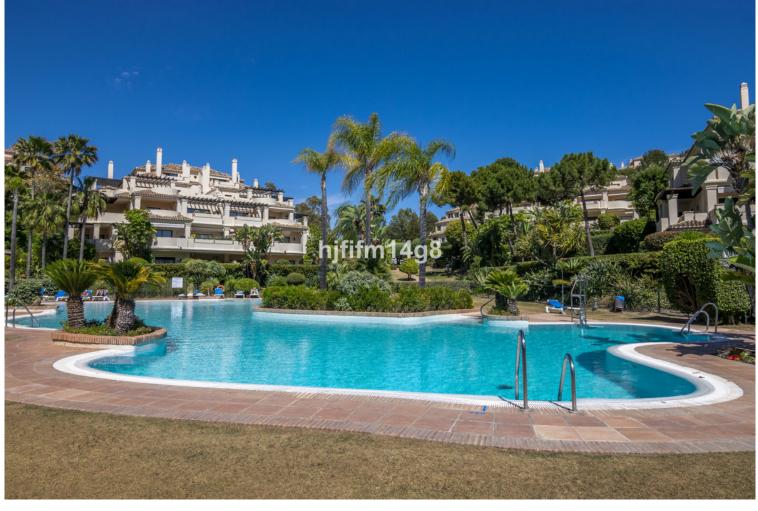

## IN BENAHAVÍS

SURFACES: 111sqm built 110sqm extra space 52sqm terrace Discover this stunning ground floor apartment located in a highly sought after complex at the heart of the El Higueral golf course. This is a spacious 2-bedroom apartment that has two well presented bedrooms, excellent kitchen and living area and direct access to terrace. Enjoy a large, private terrace that opens onto tropical gardens, offering serene views of the swimming pool and gym/spa area. The apartment features a generous additional area of 110 sqm as the current owner use for additional 2 bed rooms today, accessible from both the apartment and the stairwell. Currently configured as two extra bedrooms and a TV room, this space offers endless possibilities for customization for your needs. The exclusive complex boasts five outdoor swimming pools and a great spa. The spa includes a heated indoor pool with water cascades,...