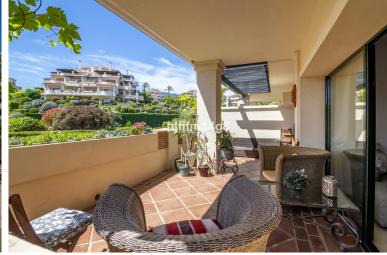

## BENAHAVÍS

bedrooms 4

bathrooms

terrace m<sup>2</sup> 52

## IN BENAHAVÍS

SURFACES: 111sqm built 110sqm extra space 52sqm terrace Discover this stunning ground floor apartment located in a highly sought after complex at the heart of the El Higueral golf course. This is a spacious 2-bedroom apartment that has two well presented bedrooms, excellent kitchen and living area and direct access to terrace. Enjoy a large, private terrace that opens onto tropical gardens, offering serene views of the swimming pool and gym/spa area. The apartment features a generous additional area of 110 sqm as the current owner use for additional 2 bed rooms today, accessible from both the apartment and the stairwell. Currently configured as two extra bedrooms and a TV room, this space offers endless possibilities for customization for your needs. The exclusive complex boasts five outdoor swimming pools and a great spa. The spa includes a heated indoor pool with water cascades,...