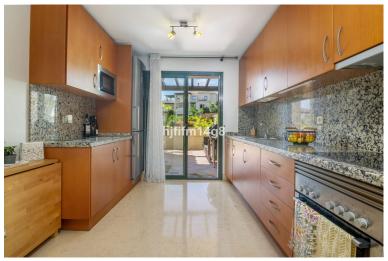

## IN BENAHAVÍS

SURFACES: 111sqm built 110sqm extra space 52sqm terrace Discover this stunning ground floor apartment located in a highly sought after complex at the heart of the El Higueral golf course. This is a spacious 2-bedroom apartment that has two well presented bedrooms, excellent kitchen and living area and direct access to terrace. Enjoy a large, private terrace that opens onto tropical gardens, offering serene views of the swimming pool and gym/spa area. The apartment features a generous additional area of 110 sqm as the current owner use for additional 2 bed rooms today, accessible from both the apartment and the stairwell. Currently configured as two extra bedrooms and a TV room, this space offers endless possibilities for customization for your needs. The exclusive complex boasts five outdoor swimming pools and a great spa. The spa includes a heated indoor pool with water cascades,...