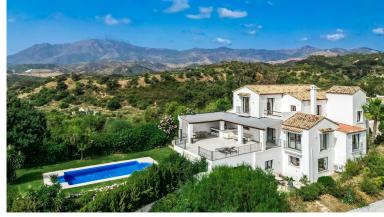

## **ESTEPONA**

bearoon 5 bathrooms 5

522

terrace m<sup>2</sup> 2 334

plot m<sup>2</sup> 2 856

## **IN ESTEPONA**

Sensational Andalusian modern gem with outstanding sea and mountain views We are proud to present this sensational Andalusian gem with breath-taking panoramic sea and mountain views. Overlooking one of Europe's largest Safari Parks, a property with luxury, charm and tranquillity, yet with all the modern fixtures and fittings of which one could only dream. Entering the beautiful large wooden doors, you are greeted by a cosy entrance hall connecting you to a fabulous office overlooking the Safari Park lake and with stunning sea views - a perfect home office (if ever there was one). The entrance hall then leads to a sumptuous open-plan living room and an elevated 12-seater dining room, again both with unbelievable views. From here you walk into the open-plan kitchen featuring a large island, with ample seating. On the same floor you will find a cosy double bedroom ideal for...