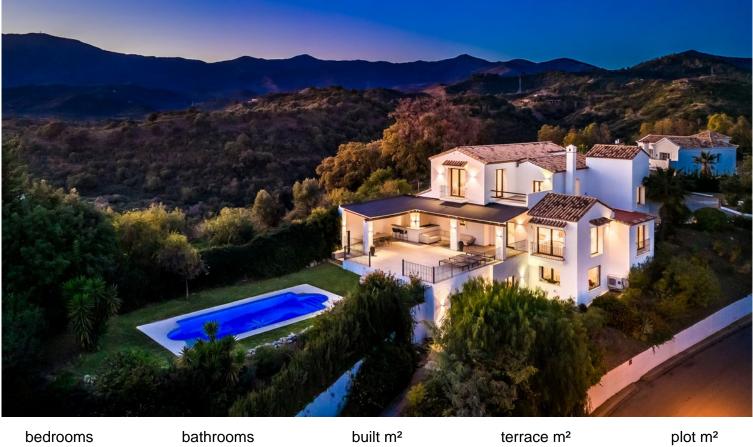

## **ESTEPONA**

bearoon 5 bathrooms 5

522

terrace m<sup>2</sup> 2 334

plot m<sup>2</sup> 2 856