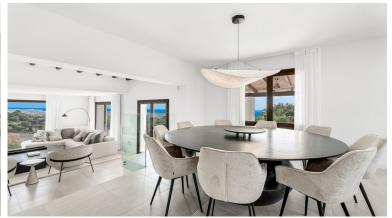

## IN ESTEPONA

Sensational Andalusian modern gem with outstanding sea and mountain views We are proud to present this sensational Andalusian gem with breath-taking panoramic sea and mountain views. Overlooking one of Europe's largest Safari Parks, a property with luxury, charm and tranquillity, yet with all the modern fixtures and fittings of which one could only dream. Entering the beautiful large wooden doors, you are greeted by a cosy entrance hall connecting you to a fabulous office overlooking the Safari Park lake and with stunning sea views - a perfect home office (if ever there was one). The entrance hall then leads to a sumptuous open-plan living room and an elevated 12-seater dining room, again both with unbelievable views. From here you walk into the open-plan kitchen featuring a large island, with ample seating. On the same floor you will find a cosy double bedroom ideal for...