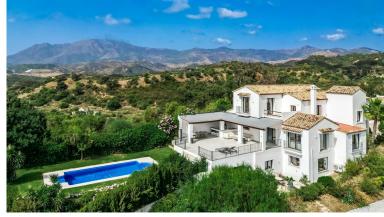

## **ESTEPONA**

bedrooms 5

bathrooms 5 built m² 522

terrace m<sup>2</sup> 2 334

plot m<sup>2</sup> 2 856

## IN ESTEPONA

Sensational Andalusian modern gem with outstanding sea and mountain views We are proud to present this sensational Andalusian gem with breath-taking panoramic sea and mountain views. Overlooking one of Europe's largest Safari Parks, a property with luxury, charm and tranquillity, yet with all the modern fixtures and fittings of which one could only dream. Entering the beautiful large wooden doors, you are greeted by a cosy entrance hall connecting you to a fabulous office overlooking the Safari Park lake and with stunning sea views - a perfect home office (if ever there was one). The entrance hall then leads to a sumptuous open-plan living room and an elevated 12-seater dining room, again both with unbelievable views. From here you walk into the open-plan kitchen featuring a large island, with ample seating. On the same floor you will find a cosy double bedroom ideal for...

community

garbage

ibi

<sup>price</sup> 2 495 000 €