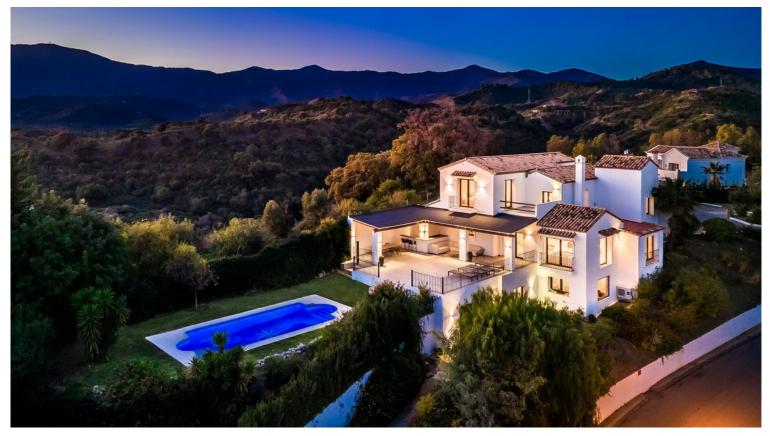

## **ESTEPONA**

bedrooms 5

bathrooms 5 built m² 522

terrace m<sup>2</sup> 2 334

plot m<sup>2</sup> 2 856

## IN ESTEPONA

Sensational Andalusian modern gem with outstanding sea and mountain views We are proud to present this sensational Andalusian gem with breath-taking panoramic sea and mountain views. Overlooking one of Europe's largest Safari Parks, a property with luxury, charm and tranquillity, yet with all the modern fixtures and fittings of which one could only dream. Entering the beautiful large wooden doors, you are greeted by a cosy entrance hall connecting you to a fabulous office overlooking the Safari Park lake and with stunning sea views - a perfect home office (if ever there was one). The entrance hall then leads to a sumptuous open-plan living room and an elevated 12-seater dining room, again both with unbelievable views. From here you walk into the open-plan kitchen featuring a large island, with ample seating. On the same floor you will find a cosy double bedroom ideal for...