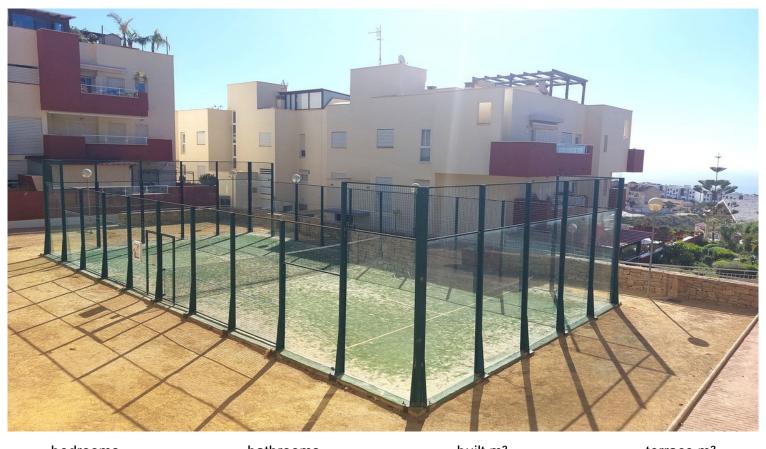

## ■■■■■■■■■■■■ IN BENALMADENA COSTA

Middle Floor Apartment, Benalmadena Costa, Costa del Sol. 2 Bedrooms, 1 Bathroom, Built 69 m², Terrace 11 m². Setting: Close To Golf, Close To Town, Urbanisation. Orientation: South East. Condition: Good. Pool: Communal, Children`s Pool. Climate Control: Pre Installed A/C. Views: Sea, Mountain, Panoramic. Features: Covered Terrace, Lift, Fitted Wardrobes, Near Transport, Private Terrace, Paddle Tennis, Access for people with reduced mobility, Courtesy Bus. Furniture: Not Furnished. Kitchen: Fully Fitted. Security: Gated Complex, Entry Phone. Parking: Underground, Garage, Covered, Private. Utilities: Electricity, Gas. Category: Reduced.