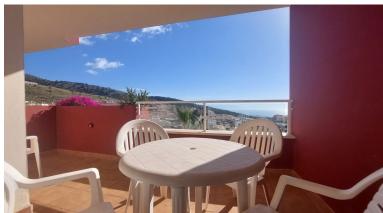

## ■■■■■■■■■■■■ IN BENALMADENA COSTA

Middle Floor Apartment, Benalmadena Costa, Costa del Sol. 2 Bedrooms, 1 Bathroom, Built 69 m², Terrace 11 m². Setting: Close To Golf, Close To Town, Urbanisation. Orientation: South East. Condition: Good. Pool: Communal, Children`s Pool. Climate Control: Pre Installed A/C. Views: Sea, Mountain, Panoramic. Features: Covered Terrace, Lift, Fitted Wardrobes, Near Transport, Private Terrace, Paddle Tennis, Access for people with reduced mobility, Courtesy Bus. Furniture: Not Furnished. Kitchen: Fully Fitted. Security: Gated Complex, Entry Phone. Parking: Underground, Garage, Covered, Private. Utilities: Electricity, Gas. Category: Reduced.