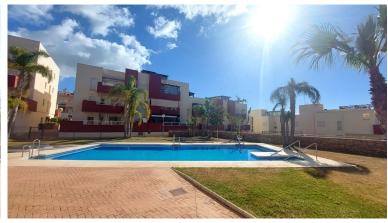

## ■■■■■■■■■■■■ IN BENALMADENA COSTA

Middle Floor Apartment, Benalmadena Costa, Costa del Sol. 2 Bedrooms, 1 Bathroom, Built 69 m², Terrace 11 m². Setting: Close To Golf, Close To Town, Urbanisation. Orientation: South East. Condition: Good. Pool: Communal, Children`s Pool. Climate Control: Pre Installed A/C. Views: Sea, Mountain, Panoramic. Features: Covered Terrace, Lift, Fitted Wardrobes, Near Transport, Private Terrace, Paddle Tennis, Access for people with reduced mobility, Courtesy Bus. Furniture: Not Furnished. Kitchen: Fully Fitted. Security: Gated Complex, Entry Phone. Parking: Underground, Garage, Covered, Private. Utilities: Electricity, Gas. Category: Reduced.