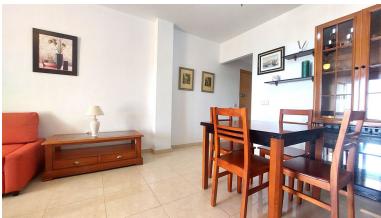

## ■■■■■■■■■■■■ IN BENALMADENA COSTA

Middle Floor Apartment, Benalmadena Costa, Costa del Sol. 2 Bedrooms, 1 Bathroom, Built 69 m², Terrace 11 m². Setting: Close To Golf, Close To Town, Urbanisation. Orientation: South East. Condition: Good. Pool: Communal, Children`s Pool. Climate Control: Pre Installed A/C. Views: Sea, Mountain, Panoramic. Features: Covered Terrace, Lift, Fitted Wardrobes, Near Transport, Private Terrace, Paddle Tennis, Access for people with reduced mobility, Courtesy Bus. Furniture: Not Furnished. Kitchen: Fully Fitted. Security: Gated Complex, Entry Phone. Parking: Underground, Garage, Covered, Private. Utilities: Electricity, Gas. Category: Reduced.