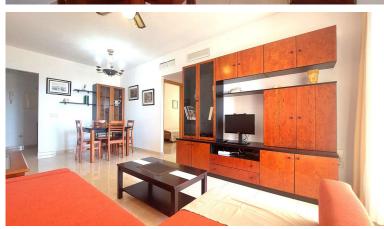

## ■■■■■■■■■■■■ IN BENALMADENA COSTA

Middle Floor Apartment, Benalmadena Costa, Costa del Sol. 2 Bedrooms, 1 Bathroom, Built 69 m², Terrace 11 m². Setting: Close To Golf, Close To Town, Urbanisation. Orientation: South East. Condition: Good. Pool: Communal, Children`s Pool. Climate Control: Pre Installed A/C. Views: Sea, Mountain, Panoramic. Features: Covered Terrace, Lift, Fitted Wardrobes, Near Transport, Private Terrace, Paddle Tennis, Access for people with reduced mobility, Courtesy Bus. Furniture: Not Furnished. Kitchen: Fully Fitted. Security: Gated Complex, Entry Phone. Parking: Underground, Garage, Covered, Private. Utilities: Electricity, Gas. Category: Reduced.