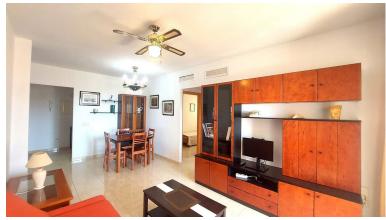

## ■■■■■■■■■■■■ IN BENALMADENA COSTA

Middle Floor Apartment, Benalmadena Costa, Costa del Sol. 2 Bedrooms, 1 Bathroom, Built 69 m², Terrace 11 m². Setting: Close To Golf, Close To Town, Urbanisation. Orientation: South East. Condition: Good. Pool: Communal, Children`s Pool. Climate Control: Pre Installed A/C. Views: Sea, Mountain, Panoramic. Features: Covered Terrace, Lift, Fitted Wardrobes, Near Transport, Private Terrace, Paddle Tennis, Access for people with reduced mobility, Courtesy Bus. Furniture: Not Furnished. Kitchen: Fully Fitted. Security: Gated Complex, Entry Phone. Parking: Underground, Garage, Covered, Private. Utilities: Electricity, Gas. Category: Reduced.