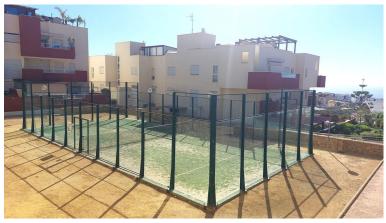

## ■■■■■■■■■■■■ IN BENALMADENA COSTA

Middle Floor Apartment, Benalmadena Costa, Costa del Sol. 2 Bedrooms, 1 Bathroom, Built 69 m², Terrace 11 m². Setting: Close To Golf, Close To Town, Urbanisation. Orientation: South East. Condition: Good. Pool: Communal, Children`s Pool. Climate Control: Pre Installed A/C. Views: Sea, Mountain, Panoramic. Features: Covered Terrace, Lift, Fitted Wardrobes, Near Transport, Private Terrace, Paddle Tennis, Access for people with reduced mobility, Courtesy Bus. Furniture: Not Furnished. Kitchen: Fully Fitted. Security: Gated Complex, Entry Phone. Parking: Underground, Garage, Covered, Private. Utilities: Electricity, Gas. Category: Reduced.