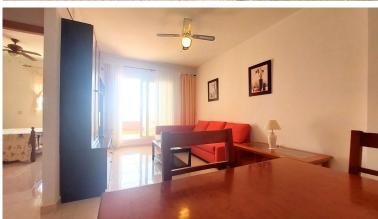

## ■■■■■■■■■■■■ IN BENALMADENA COSTA

Middle Floor Apartment, Benalmadena Costa, Costa del Sol. 2 Bedrooms, 1 Bathroom, Built 69 m², Terrace 11 m². Setting: Close To Golf, Close To Town, Urbanisation. Orientation: South East. Condition: Good. Pool: Communal, Children`s Pool. Climate Control: Pre Installed A/C. Views: Sea, Mountain, Panoramic. Features: Covered Terrace, Lift, Fitted Wardrobes, Near Transport, Private Terrace, Paddle Tennis, Access for people with reduced mobility, Courtesy Bus. Furniture: Not Furnished. Kitchen: Fully Fitted. Security: Gated Complex, Entry Phone. Parking: Underground, Garage, Covered, Private. Utilities: Electricity, Gas. Category: Reduced.