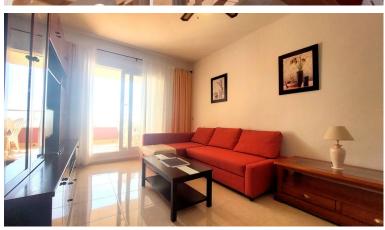

## ■■■■■■■■■■■■ IN BENALMADENA COSTA

Middle Floor Apartment, Benalmadena Costa, Costa del Sol. 2 Bedrooms, 1 Bathroom, Built 69 m², Terrace 11 m². Setting: Close To Golf, Close To Town, Urbanisation. Orientation: South East. Condition: Good. Pool: Communal, Children`s Pool. Climate Control: Pre Installed A/C. Views: Sea, Mountain, Panoramic. Features: Covered Terrace, Lift, Fitted Wardrobes, Near Transport, Private Terrace, Paddle Tennis, Access for people with reduced mobility, Courtesy Bus. Furniture: Not Furnished. Kitchen: Fully Fitted. Security: Gated Complex, Entry Phone. Parking: Underground, Garage, Covered, Private. Utilities: Electricity, Gas. Category: Reduced.