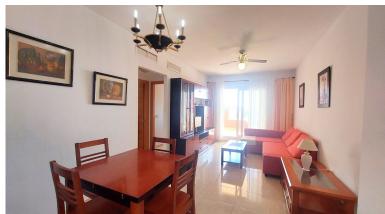

## ■■■■■■■■■■■■ IN BENALMADENA COSTA

Middle Floor Apartment, Benalmadena Costa, Costa del Sol. 2 Bedrooms, 1 Bathroom, Built 69 m², Terrace 11 m². Setting: Close To Golf, Close To Town, Urbanisation. Orientation: South East. Condition: Good. Pool: Communal, Children`s Pool. Climate Control: Pre Installed A/C. Views: Sea, Mountain, Panoramic. Features: Covered Terrace, Lift, Fitted Wardrobes, Near Transport, Private Terrace, Paddle Tennis, Access for people with reduced mobility, Courtesy Bus. Furniture: Not Furnished. Kitchen: Fully Fitted. Security: Gated Complex, Entry Phone. Parking: Underground, Garage, Covered, Private. Utilities: Electricity, Gas. Category: Reduced.