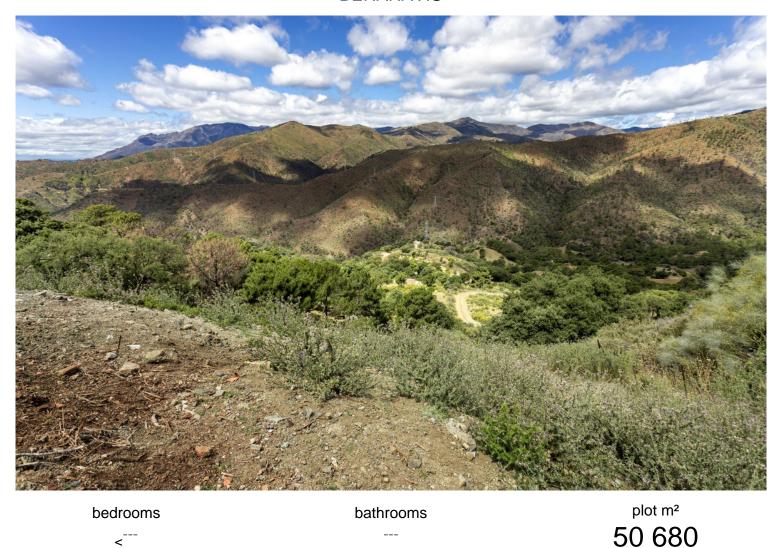

## ■■■■■■■ IN BENAHAVÍS

One expansive plot has just become available in the highly sought-after Monte Mayor area. Surrounded by stunning modern villas and breathtaking landscapes, these plot presents a perfect opportunity for discerning investors. Key Features: Prime Location: Nestled in an area renowned for its beauty and exclusivity. Infrastructure Ready: All essential utilities, including electricity, water, and road access, are conveniently located nearby and ready for connection. Spectacular Views: Enjoy unparalleled views of the mountains and the sea, with a desirable southwest orientation. Don't miss out on this rare chance to invest in one of the most coveted areas, where luxury and natural beauty blend seamlessly.