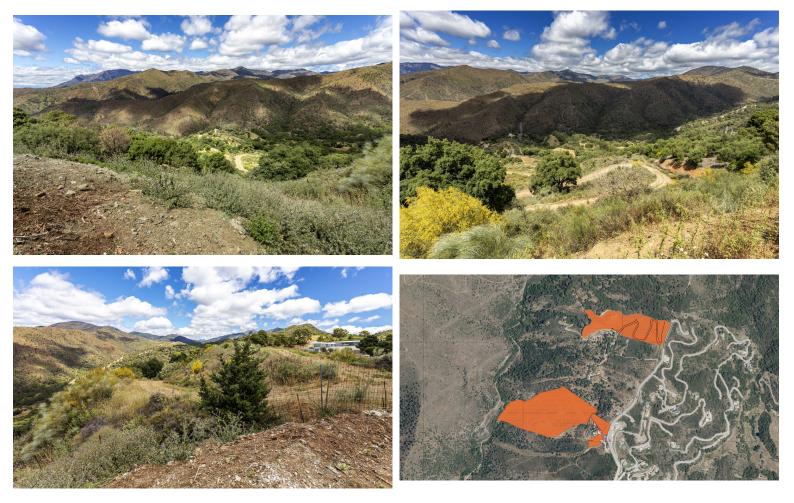

## ■■■■■■■ IN BENAHAVÍS

One expansive plot has just become available in the highly sought-after Monte Mayor area. Surrounded by stunning modern villas and breathtaking landscapes, these plot presents a perfect opportunity for discerning investors. Key Features: Prime Location: Nestled in an area renowned for its beauty and exclusivity. Infrastructure Ready: All essential utilities, including electricity, water, and road access, are conveniently located nearby and ready for connection. Spectacular Views: Enjoy unparalleled views of the mountains and the sea, with a desirable southwest orientation. Don't miss out on this rare chance to invest in one of the most coveted areas, where luxury and natural beauty blend seamlessly.