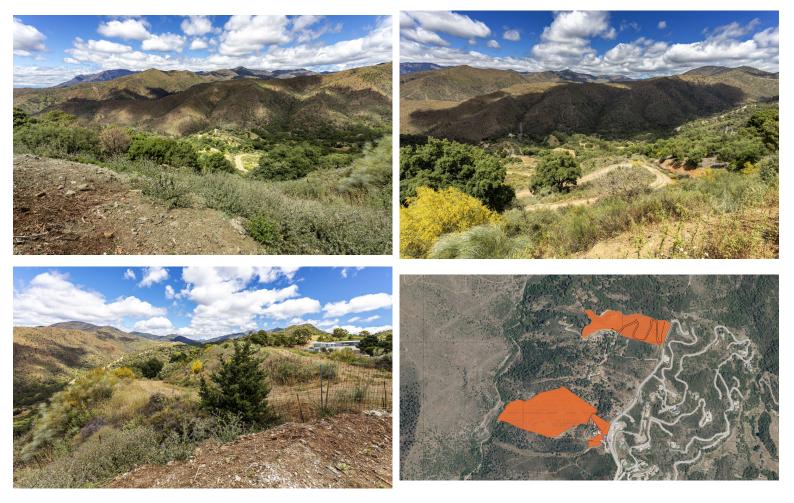

## IN BENAHAVÍS

One expansive plot has just become available in the highly sought-after Monte Mayor area. Surrounded by stunning modern villas and breathtaking landscapes, these plot presents a perfect opportunity for discerning investors. Key Features: Prime Location: Nestled in an area renowned for its beauty and exclusivity. Infrastructure Ready: All essential utilities, including electricity, water, and road access, are conveniently located nearby and ready for connection. Spectacular Views: Enjoy unparalleled views of the mountains and the sea, with a desirable southwest orientation. Don't miss out on this rare chance to invest in one of the most coveted areas, where luxury and natural beauty blend seamlessly.