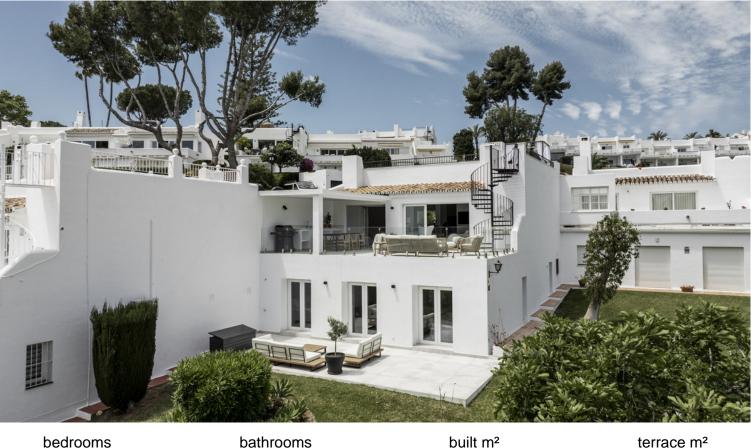

## NUEVA ANDALUCÍA

bathroom

built m<sup>2</sup>

terrace m<sup>2</sup> 151

## IN NUEVA ANDALUCÍA

Experience unparalleled sophistication in this stunning townhouse located in the prestigious neighborhood of Nueva Andalucía. This remarkable residence embodies Leonardo Da Vinci's adage, "Simplicity is the ultimate sophistication," and offers a luxurious retreat designed to embrace its picturesque surroundings. The townhouse boasts expansive outdoor areas, including a vast terrace with a covered gallery perfect for al fresco dining and barbecues overlooking the golf course. An additional terrace features a cozy living area ideal for relaxation, while a sun deck provides the perfect spot for basking in the Mediterranean sunshine. Inside, the townhouse is characterized by its clean lines, expansive windows, and seamless integration with the natural beauty of Nueva Andalucía. The views of La Concha and the frontline of Aloha Golf are framed perfectly by the large windows....