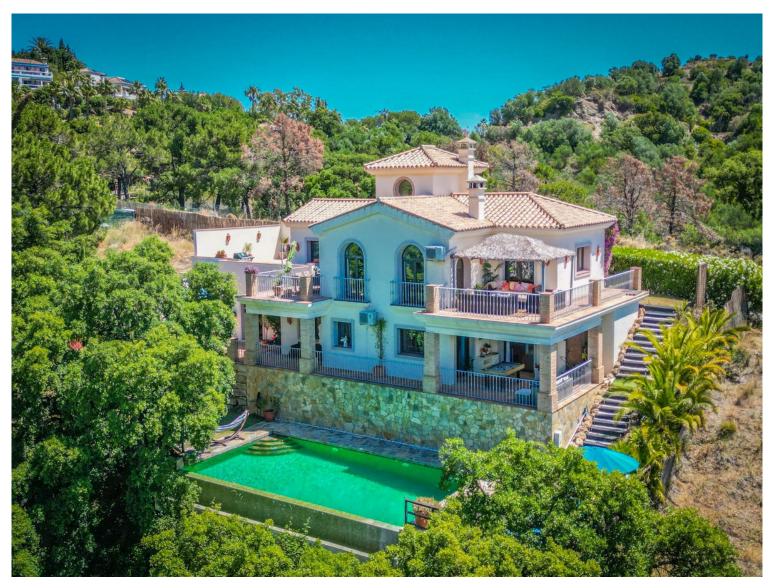

## **ESTEPONA**

bedrooms bathrooms built  $m^2$  terrace  $m^2$  plot  $m^2$  3 3 200 98 880

## ■■■■ IN ESTEPONA

Ifield House – Forest Hills, Estepona Overview: Situated in the serene Forest Hills of Estepona, 'Ifield House' offers breathtaking panoramic views of the sea and mountains. Surrounded by evergreen cork oak and pine trees, this location provides a lush, green environment even during the height of summer. Forest Hills is a tranquil community home to a diverse mix of year-round residents, including families and retirees from various nationalities. The closest neighbours are English, and owned a renowned local golf course. Despite its peaceful setting, the area is well-equipped with amenities, including a tennis club, gym, riding school with stables, two local restaurants and a beach just four minutes down the hill where there is a supermarket, petrol station, Beso Beach club and restaurant, the newly opened Sublim beach club, bar and restaurant at Laguna Village and the facili...