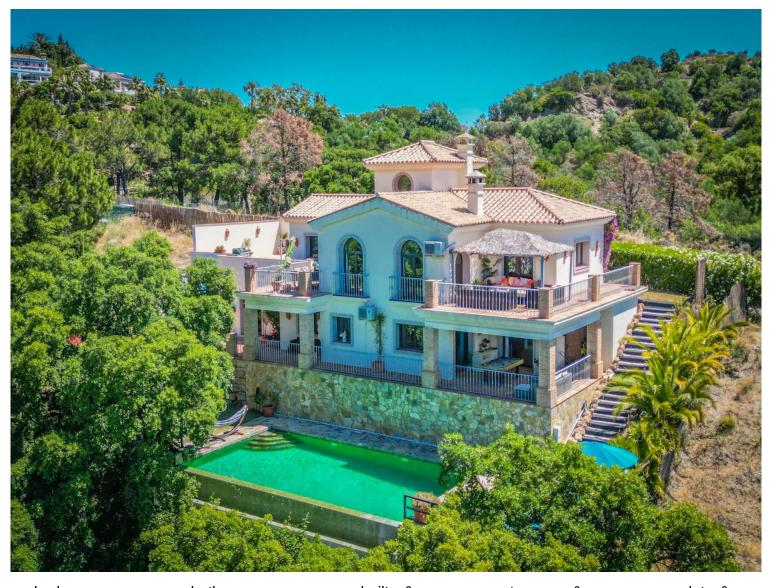

## **ESTEPONA**

bedrooms bathrooms built  $m^2$  terrace  $m^2$  plot  $m^2$  3 3 200 98 880

## **■■■■** IN ESTEPONA

Ifield House – Forest Hills, Estepona Overview: Situated in the serene Forest Hills of Estepona, 'Ifield House' offers breathtaking panoramic views of the sea and mountains. Surrounded by evergreen cork oak and pine trees, this location provides a lush, green environment even during the height of summer. Forest Hills is a tranquil community home to a diverse mix of year-round residents, including families and retirees from various nationalities. The closest neighbours are English, and owned a renowned local golf course. Despite its peaceful setting, the area is well-equipped with amenities, including a tennis club, gym, riding school with stables, two local restaurants and a beach just four minutes down the hill where there is a supermarket, petrol station, Beso Beach club and restaurant, the newly opened Sublim beach club, bar and restaurant at Laguna Village and the facili...