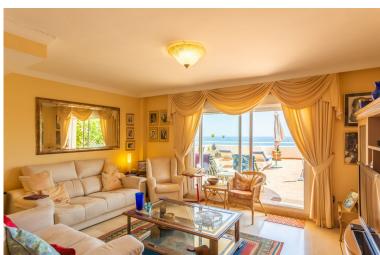

## ■■■■■■■■■■■ IN ESTEPONA

FRONT LINE BEACH APARTMENT with LARGE 77 m2 TERRACE with ALL FACING THE SEA. Good quality 2Bed/2Bathroom with LARGE LIVING ROOM and direct access to the terrace from the living room and master bedroom. Thanks to its ELEVATED POSITION, enjoy PANORAMIC VIEWS OF THE SEA, BEACH AND COAST OF AFRICA, the sunrise is a spectacle from this position. Located between ESTEPONA and the attractive Puerto Duquesa, both 5 minutes by car and where you can find all kinds of shops and leisure areas. Supermarkets, hospital and numerous golf courses just 2 km away. One of them is the prestigious FINCA CORTESIN, where the world-class golf competition "Solheim 2023" has been held this year, as well as the Volvo Masters, etc. Walking along the promenade, you can reach the town of Sabinillas and the attractive Puerto de La Duquesa, in just 10 minutes you will find the first 2 restaurants. This proper...