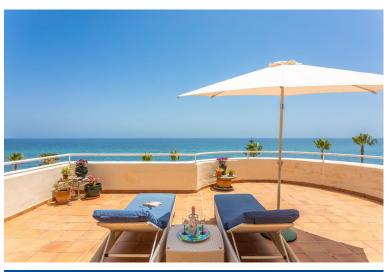

## ■■■■■■■■■■■ IN ESTEPONA

FRONT LINE BEACH APARTMENT with LARGE 77 m2 TERRACE with ALL FACING THE SEA. Good quality 2Bed/2Bathroom with LARGE LIVING ROOM and direct access to the terrace from the living room and master bedroom. Thanks to its ELEVATED POSITION, enjoy PANORAMIC VIEWS OF THE SEA, BEACH AND COAST OF AFRICA, the sunrise is a spectacle from this position. Located between ESTEPONA and the attractive Puerto Duquesa, both 5 minutes by car and where you can find all kinds of shops and leisure areas. Supermarkets, hospital and numerous golf courses just 2 km away. One of them is the prestigious FINCA CORTESIN, where the world-class golf competition "Solheim 2023" has been held this year, as well as the Volvo Masters, etc. Walking along the promenade, you can reach the town of Sabinillas and the attractive Puerto de La Duquesa, in just 10 minutes you will find the first 2 restaurants. This proper...