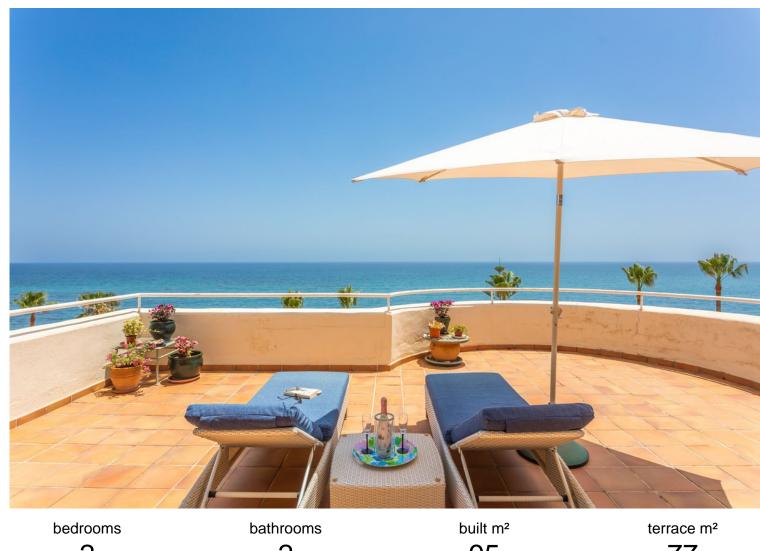

## **ESTEPONA**

95 2 2 77

## ■■■■■■■■■■■ IN ESTEPONA

FRONT LINE BEACH APARTMENT with LARGE 77 m2 TERRACE with ALL FACING THE SEA. Good quality 2Bed/2Bathroom with LARGE LIVING ROOM and direct access to the terrace from the living room and master bedroom. Thanks to its ELEVATED POSITION, enjoy PANORAMIC VIEWS OF THE SEA, BEACH AND COAST OF AFRICA, the sunrise is a spectacle from this position. Located between ESTEPONA and the attractive Puerto Duquesa, both 5 minutes by car and where you can find all kinds of shops and leisure areas. Supermarkets, hospital and numerous golf courses just 2 km away. One of them is the prestigious FINCA CORTESIN, where the world-class golf competition "Solheim 2023" has been held this year, as well as the Volvo Masters, etc. Walking along the promenade, you can reach the town of Sabinillas and the attractive Puerto de La Duquesa, in just 10 minutes you will find the first 2 restaurants. This proper...