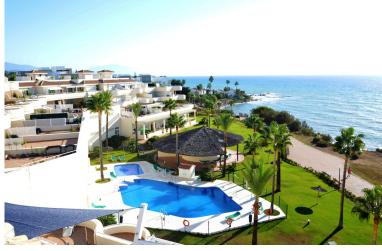

## ■■■■■■■■■■■ IN ESTEPONA

FRONT LINE BEACH APARTMENT with LARGE 77 m2 TERRACE with ALL FACING THE SEA. Good quality 2Bed/2Bathroom with LARGE LIVING ROOM and direct access to the terrace from the living room and master bedroom. Thanks to its ELEVATED POSITION, enjoy PANORAMIC VIEWS OF THE SEA, BEACH AND COAST OF AFRICA, the sunrise is a spectacle from this position. Located between ESTEPONA and the attractive Puerto Duquesa, both 5 minutes by car and where you can find all kinds of shops and leisure areas. Supermarkets, hospital and numerous golf courses just 2 km away. One of them is the prestigious FINCA CORTESIN, where the world-class golf competition "Solheim 2023" has been held this year, as well as the Volvo Masters, etc. Walking along the promenade, you can reach the town of Sabinillas and the attractive Puerto de La Duquesa, in just 10 minutes you will find the first 2 restaurants. This proper...