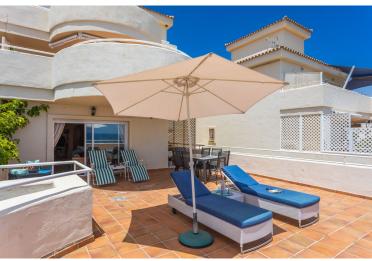

## ■■■■■■■■■■■ IN ESTEPONA

FRONT LINE BEACH APARTMENT with LARGE 77 m2 TERRACE with ALL FACING THE SEA. Good quality 2Bed/2Bathroom with LARGE LIVING ROOM and direct access to the terrace from the living room and master bedroom. Thanks to its ELEVATED POSITION, enjoy PANORAMIC VIEWS OF THE SEA, BEACH AND COAST OF AFRICA, the sunrise is a spectacle from this position. Located between ESTEPONA and the attractive Puerto Duquesa, both 5 minutes by car and where you can find all kinds of shops and leisure areas. Supermarkets, hospital and numerous golf courses just 2 km away. One of them is the prestigious FINCA CORTESIN, where the world-class golf competition "Solheim 2023" has been held this year, as well as the Volvo Masters, etc. Walking along the promenade, you can reach the town of Sabinillas and the attractive Puerto de La Duquesa, in just 10 minutes you will find the first 2 restaurants. This proper...