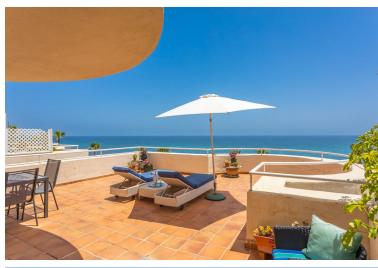

## ■■■■■■■■■■■ IN ESTEPONA

FRONT LINE BEACH APARTMENT with LARGE 77 m2 TERRACE with ALL FACING THE SEA. Good quality 2Bed/2Bathroom with LARGE LIVING ROOM and direct access to the terrace from the living room and master bedroom. Thanks to its ELEVATED POSITION, enjoy PANORAMIC VIEWS OF THE SEA, BEACH AND COAST OF AFRICA, the sunrise is a spectacle from this position. Located between ESTEPONA and the attractive Puerto Duquesa, both 5 minutes by car and where you can find all kinds of shops and leisure areas. Supermarkets, hospital and numerous golf courses just 2 km away. One of them is the prestigious FINCA CORTESIN, where the world-class golf competition "Solheim 2023" has been held this year, as well as the Volvo Masters, etc. Walking along the promenade, you can reach the town of Sabinillas and the attractive Puerto de La Duquesa, in just 10 minutes you will find the first 2 restaurants. This proper...