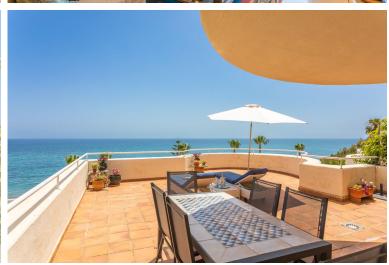

## ■■■■■■■■■■■ IN ESTEPONA

FRONT LINE BEACH APARTMENT with LARGE 77 m2 TERRACE with ALL FACING THE SEA. Good quality 2Bed/2Bathroom with LARGE LIVING ROOM and direct access to the terrace from the living room and master bedroom. Thanks to its ELEVATED POSITION, enjoy PANORAMIC VIEWS OF THE SEA, BEACH AND COAST OF AFRICA, the sunrise is a spectacle from this position. Located between ESTEPONA and the attractive Puerto Duquesa, both 5 minutes by car and where you can find all kinds of shops and leisure areas. Supermarkets, hospital and numerous golf courses just 2 km away. One of them is the prestigious FINCA CORTESIN, where the world-class golf competition "Solheim 2023" has been held this year, as well as the Volvo Masters, etc. Walking along the promenade, you can reach the town of Sabinillas and the attractive Puerto de La Duquesa, in just 10 minutes you will find the first 2 restaurants. This proper...