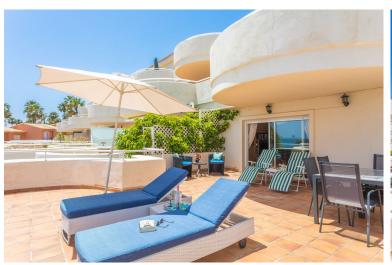

## ■■■■■■■■■■■ IN ESTEPONA

FRONT LINE BEACH APARTMENT with LARGE 77 m2 TERRACE with ALL FACING THE SEA. Good quality 2Bed/2Bathroom with LARGE LIVING ROOM and direct access to the terrace from the living room and master bedroom. Thanks to its ELEVATED POSITION, enjoy PANORAMIC VIEWS OF THE SEA, BEACH AND COAST OF AFRICA, the sunrise is a spectacle from this position. Located between ESTEPONA and the attractive Puerto Duquesa, both 5 minutes by car and where you can find all kinds of shops and leisure areas. Supermarkets, hospital and numerous golf courses just 2 km away. One of them is the prestigious FINCA CORTESIN, where the world-class golf competition "Solheim 2023" has been held this year, as well as the Volvo Masters, etc. Walking along the promenade, you can reach the town of Sabinillas and the attractive Puerto de La Duquesa, in just 10 minutes you will find the first 2 restaurants. This proper...