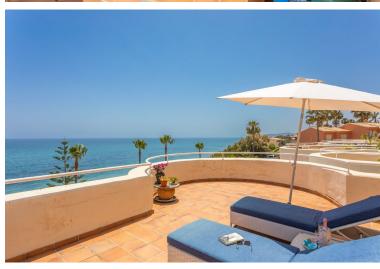

## ■■■■■■■■■■■ IN ESTEPONA

FRONT LINE BEACH APARTMENT with LARGE 77 m2 TERRACE with ALL FACING THE SEA. Good quality 2Bed/2Bathroom with LARGE LIVING ROOM and direct access to the terrace from the living room and master bedroom. Thanks to its ELEVATED POSITION, enjoy PANORAMIC VIEWS OF THE SEA, BEACH AND COAST OF AFRICA, the sunrise is a spectacle from this position. Located between ESTEPONA and the attractive Puerto Duquesa, both 5 minutes by car and where you can find all kinds of shops and leisure areas. Supermarkets, hospital and numerous golf courses just 2 km away. One of them is the prestigious FINCA CORTESIN, where the world-class golf competition "Solheim 2023" has been held this year, as well as the Volvo Masters, etc. Walking along the promenade, you can reach the town of Sabinillas and the attractive Puerto de La Duquesa, in just 10 minutes you will find the first 2 restaurants. This proper...