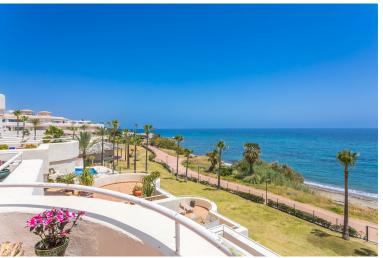

## ■■■■■■■■■■■ IN ESTEPONA

FRONT LINE BEACH APARTMENT with LARGE 77 m2 TERRACE with ALL FACING THE SEA. Good quality 2Bed/2Bathroom with LARGE LIVING ROOM and direct access to the terrace from the living room and master bedroom. Thanks to its ELEVATED POSITION, enjoy PANORAMIC VIEWS OF THE SEA, BEACH AND COAST OF AFRICA, the sunrise is a spectacle from this position. Located between ESTEPONA and the attractive Puerto Duquesa, both 5 minutes by car and where you can find all kinds of shops and leisure areas. Supermarkets, hospital and numerous golf courses just 2 km away. One of them is the prestigious FINCA CORTESIN, where the world-class golf competition "Solheim 2023" has been held this year, as well as the Volvo Masters, etc. Walking along the promenade, you can reach the town of Sabinillas and the attractive Puerto de La Duquesa, in just 10 minutes you will find the first 2 restaurants. This proper...