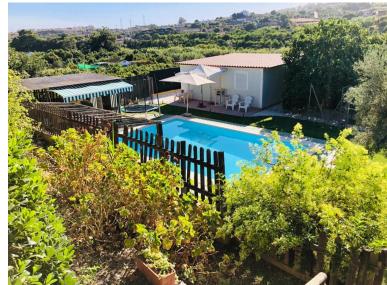

## ■■■■ IN ESTEPONA

Charming rustic country estate with two houses This land is divided into three different levels. On the first level, there is the main house and the parking area. The second level houses the swimming pool and a smaller house. Finally, the third level is planted with fruit trees. Main house: - Three bedrooms - One bathroom and a toilet - Living room with fireplace - Front porch and back terrace - Parking for six cars Secondary house: - Modern mobile home - Three bedrooms - One bathroom Land: - Planted with various fruit trees: banana trees, orange trees, fig trees, apple trees, olive trees, avocado trees, etc. - Irrigation with water from the river and a cistern with a capacity of 8000 cubic metres. - Flat land for each house Additional equipment: - Private swimming pool - Chicken coop and kennel Location: - Five minutes drive to all amenities: supermarkets, shops, pharmacies,...