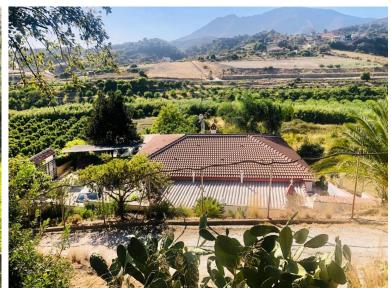

## ■■■■ IN ESTEPONA

Charming rustic country estate with two houses This land is divided into three different levels. On the first level, there is the main house and the parking area. The second level houses the swimming pool and a smaller house. Finally, the third level is planted with fruit trees. Main house: - Three bedrooms - One bathroom and a toilet - Living room with fireplace - Front porch and back terrace - Parking for six cars Secondary house: - Modern mobile home - Three bedrooms - One bathroom Land: - Planted with various fruit trees: banana trees, orange trees, fig trees, apple trees, olive trees, avocado trees, etc. - Irrigation with water from the river and a cistern with a capacity of 8000 cubic metres. - Flat land for each house Additional equipment: - Private swimming pool - Chicken coop and kennel Location: - Five minutes drive to all amenities: supermarkets, shops, pharmacies,...