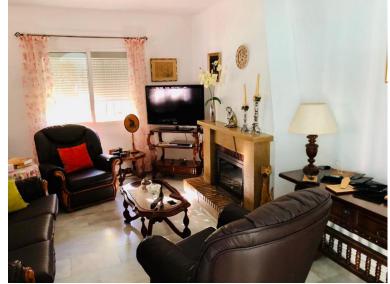

## ■■■■ IN ESTEPONA

Charming rustic country estate with two houses This land is divided into three different levels. On the first level, there is the main house and the parking area. The second level houses the swimming pool and a smaller house. Finally, the third level is planted with fruit trees. Main house: - Three bedrooms - One bathroom and a toilet - Living room with fireplace - Front porch and back terrace - Parking for six cars Secondary house: - Modern mobile home - Three bedrooms - One bathroom Land: - Planted with various fruit trees: banana trees, orange trees, fig trees, apple trees, olive trees, avocado trees, etc. - Irrigation with water from the river and a cistern with a capacity of 8000 cubic metres. - Flat land for each house Additional equipment: - Private swimming pool - Chicken coop and kennel Location: - Five minutes drive to all amenities: supermarkets, shops, pharmacies,...