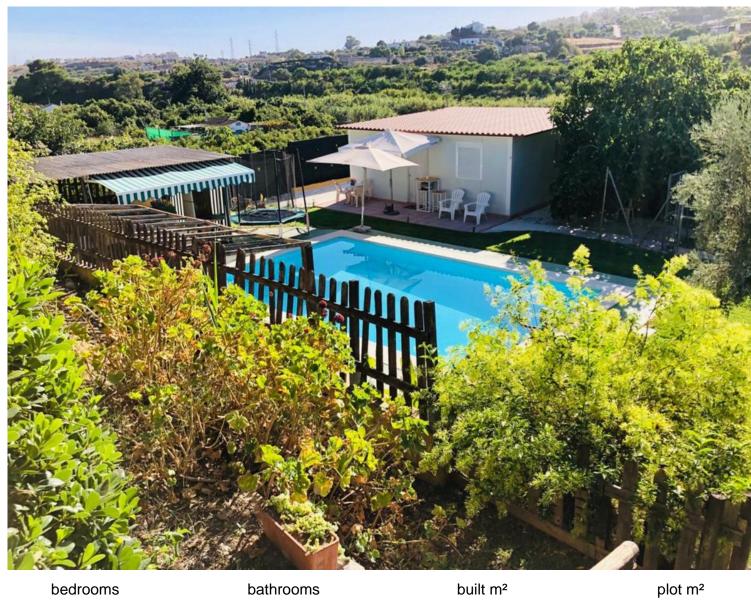

## **ESTEPONA**

pedrooms bathrooms built m² plot m² 6 2 250 4000

## ■■■■ IN ESTEPONA

Charming rustic country estate with two houses This land is divided into three different levels. On the first level, there is the main house and the parking area. The second level houses the swimming pool and a smaller house. Finally, the third level is planted with fruit trees. Main house: - Three bedrooms - One bathroom and a toilet - Living room with fireplace - Front porch and back terrace - Parking for six cars Secondary house: - Modern mobile home - Three bedrooms - One bathroom Land: - Planted with various fruit trees: banana trees, orange trees, fig trees, apple trees, olive trees, avocado trees, etc. - Irrigation with water from the river and a cistern with a capacity of 8000 cubic metres. - Flat land for each house Additional equipment: - Private swimming pool - Chicken coop and kennel Location: - Five minutes drive to all amenities: supermarkets, shops, pharmacies,...