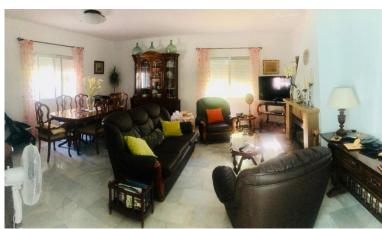

## ■■■■ IN ESTEPONA

Charming rustic country estate with two houses This land is divided into three different levels. On the first level, there is the main house and the parking area. The second level houses the swimming pool and a smaller house. Finally, the third level is planted with fruit trees. Main house: - Three bedrooms - One bathroom and a toilet - Living room with fireplace - Front porch and back terrace - Parking for six cars Secondary house: - Modern mobile home - Three bedrooms - One bathroom Land: - Planted with various fruit trees: banana trees, orange trees, fig trees, apple trees, olive trees, avocado trees, etc. - Irrigation with water from the river and a cistern with a capacity of 8000 cubic metres. - Flat land for each house Additional equipment: - Private swimming pool - Chicken coop and kennel Location: - Five minutes drive to all amenities: supermarkets, shops, pharmacies,...