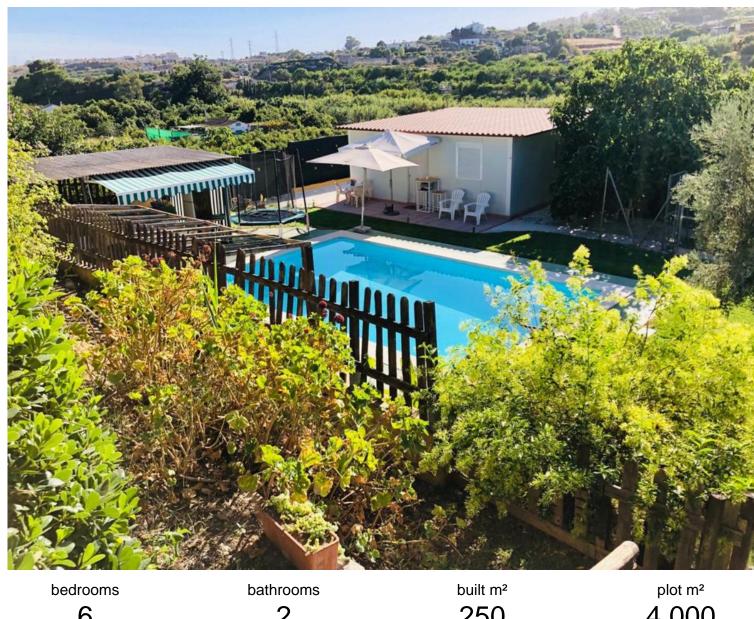

## **ESTEPONA**

250 4 000 6 2

## ■■■■ IN ESTEPONA

Charming rustic country estate with two houses This land is divided into three different levels. On the first level, there is the main house and the parking area. The second level houses the swimming pool and a smaller house. Finally, the third level is planted with fruit trees. Main house: - Three bedrooms - One bathroom and a toilet - Living room with fireplace - Front porch and back terrace - Parking for six cars Secondary house: - Modern mobile home - Three bedrooms - One bathroom Land: - Planted with various fruit trees: banana trees, orange trees, fig trees, apple trees, olive trees, avocado trees, etc. - Irrigation with water from the river and a cistern with a capacity of 8000 cubic metres. - Flat land for each house Additional equipment: - Private swimming pool - Chicken coop and kennel Location: - Five minutes drive to all amenities: supermarkets, shops, pharmacies,...