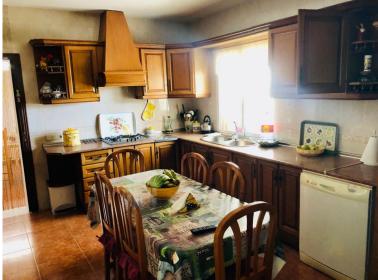

## ■■■■ IN ESTEPONA

Charming rustic country estate with two houses This land is divided into three different levels. On the first level, there is the main house and the parking area. The second level houses the swimming pool and a smaller house. Finally, the third level is planted with fruit trees. Main house: - Three bedrooms - One bathroom and a toilet - Living room with fireplace - Front porch and back terrace - Parking for six cars Secondary house: - Modern mobile home - Three bedrooms - One bathroom Land: - Planted with various fruit trees: banana trees, orange trees, fig trees, apple trees, olive trees, avocado trees, etc. - Irrigation with water from the river and a cistern with a capacity of 8000 cubic metres. - Flat land for each house Additional equipment: - Private swimming pool - Chicken coop and kennel Location: - Five minutes drive to all amenities: supermarkets, shops, pharmacies,...