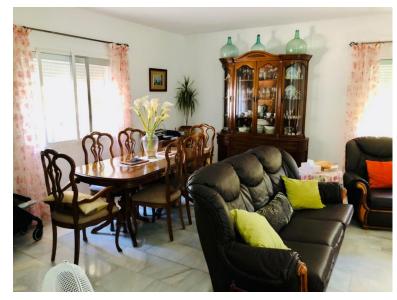

## ■■■■ IN ESTEPONA

Charming rustic country estate with two houses This land is divided into three different levels. On the first level, there is the main house and the parking area. The second level houses the swimming pool and a smaller house. Finally, the third level is planted with fruit trees. Main house: - Three bedrooms - One bathroom and a toilet - Living room with fireplace - Front porch and back terrace - Parking for six cars Secondary house: - Modern mobile home - Three bedrooms - One bathroom Land: - Planted with various fruit trees: banana trees, orange trees, fig trees, apple trees, olive trees, avocado trees, etc. - Irrigation with water from the river and a cistern with a capacity of 8000 cubic metres. - Flat land for each house Additional equipment: - Private swimming pool - Chicken coop and kennel Location: - Five minutes drive to all amenities: supermarkets, shops, pharmacies,...