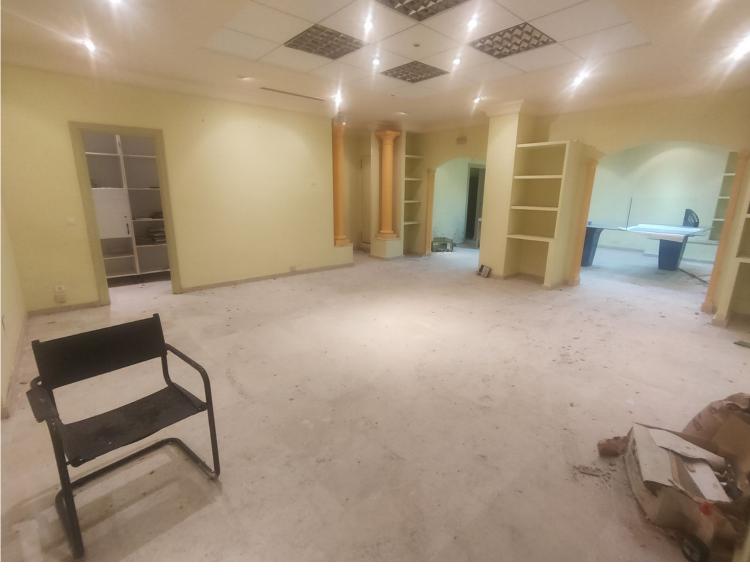

## IN GUADALMINA ALTA

GUADALMINA MARBELLA: LOCAL BUSINESS OFFICE Excellent location, with plenty of parking in the Guadalmina Shopping Center, Marbella Quick access to the highway for all directions: 5 minutes from Puerto Banús, 10 minutes from Marbella, 1 minute from San Pedro Alcántara and 15 minutes from Estepona. There are 2 premises available, they can be sold together or separately: each premises 200 m2. The 2 premises together 400 m2 Sale price: 200 m2 =  $\leq 600,000 400 m2 = \leq 1,100,000$ 