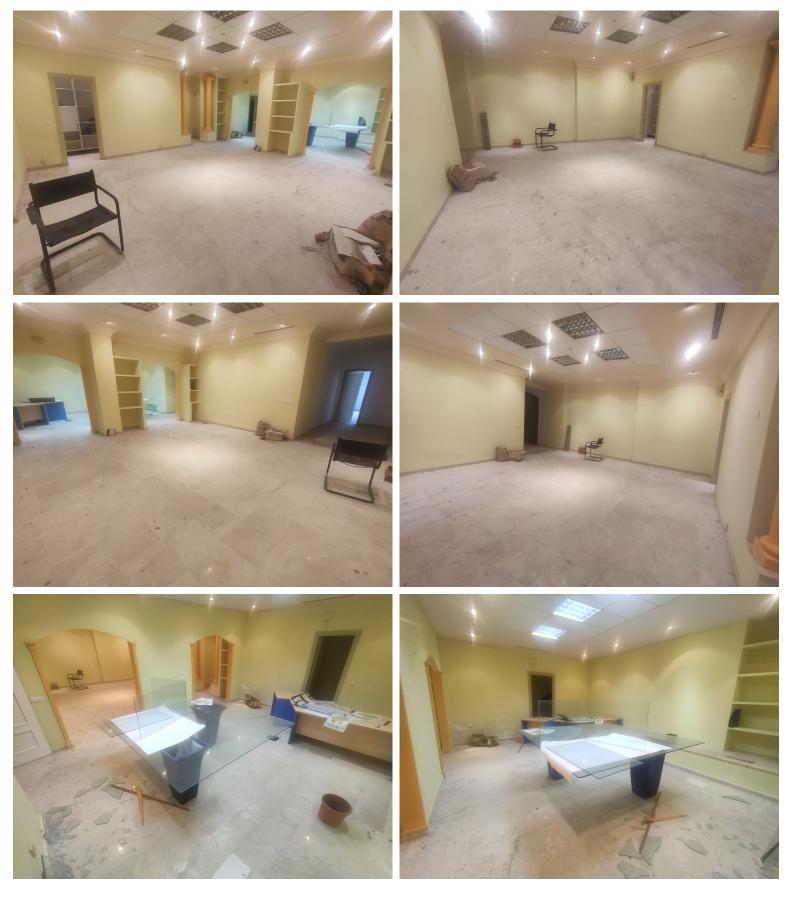

## IN GUADALMINA ALTA

GUADALMINA MARBELLA: LOCAL BUSINESS OFFICE Excellent location, with plenty of parking in the Guadalmina Shopping Center, Marbella Quick access to the highway for all directions: 5 minutes from Puerto Banús, 10 minutes from Marbella, 1 minute from San Pedro Alcántara and 15 minutes from Estepona. There are 2 premises available, they can be sold together or separately: each premises 200 m2. The 2 premises together 400 m2 Sale price: 200 m2 =  $\leq 600,000 400 m2 = \leq 1,100,000$ 