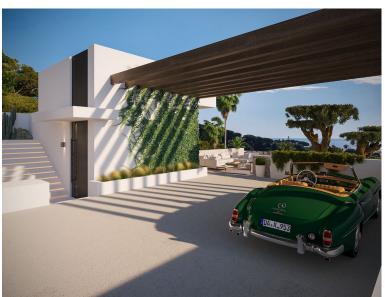

## IN ELVIRIA

This villa set on a 1.107 square meter plot, this 4-level contemporary designer villa in the natural hill environment of Elviria radiates modern architectural excellence. It has a privileged viewpoint location with panoramic views to the sea and surrounding nature. This villa has a total of 667 square meters build, it benefits from a lift, energy-efficient building style and all materials used are premium. Once you enter Villa Joya, you will notice the beautiful architecture and a green oasis. You will discover a big outdoorlounging area that will welcome you and your guests on the rooftop, a perfect place to enjoy amazing sea and nature views in your jacuzzi. A gated parking space in front of the villa provides space for 3 cars, and a charging point for electric cars is pre-installed. An elevator gives you access to all 4 levels of the villa.