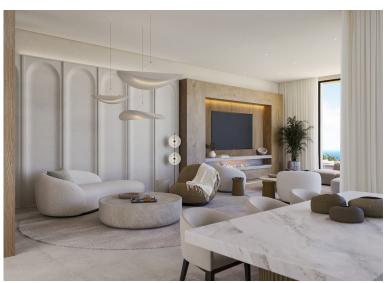

## IN ELVIRIA

This villa set on a 1.107 square meter plot, this 4-level contemporary designer villa in the natural hill environment of Elviria radiates modern architectural excellence. It has a privileged viewpoint location with panoramic views to the sea and surrounding nature. This villa has a total of 667 square meters build, it benefits from a lift, energy-efficient building style and all materials used are premium. Once you enter Villa Joya, you will notice the beautiful architecture and a green oasis. You will discover a big outdoorlounging area that will welcome you and your guests on the rooftop, a perfect place to enjoy amazing sea and nature views in your jacuzzi. A gated parking space in front of the villa provides space for 3 cars, and a charging point for electric cars is pre-installed. An elevator gives you access to all 4 levels of the villa.