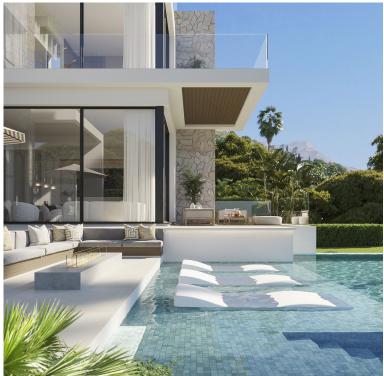

## IN ELVIRIA

This villa set on a 1.107 square meter plot, this 4-level contemporary designer villa in the natural hill environment of Elviria radiates modern architectural excellence. It has a privileged viewpoint location with panoramic views to the sea and surrounding nature. This villa has a total of 667 square meters build, it benefits from a lift, energy-efficient building style and all materials used are premium. Once you enter Villa Joya, you will notice the beautiful architecture and a green oasis. You will discover a big outdoorlounging area that will welcome you and your guests on the rooftop, a perfect place to enjoy amazing sea and nature views in your jacuzzi. A gated parking space in front of the villa provides space for 3 cars, and a charging point for electric cars is pre-installed. An elevator gives you access to all 4 levels of the villa.