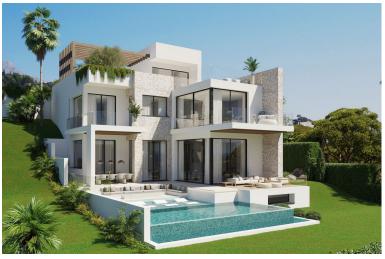

## IN ELVIRIA

This villa set on a 1.107 square meter plot, this 4-level contemporary designer villa in the natural hill environment of Elviria radiates modern architectural excellence. It has a privileged viewpoint location with panoramic views to the sea and surrounding nature. This villa has a total of 667 square meters build, it benefits from a lift, energy-efficient building style and all materials used are premium. Once you enter Villa Joya, you will notice the beautiful architecture and a green oasis. You will discover a big outdoorlounging area that will welcome you and your guests on the rooftop, a perfect place to enjoy amazing sea and nature views in your jacuzzi. A gated parking space in front of the villa provides space for 3 cars, and a charging point for electric cars is pre-installed. An elevator gives you access to all 4 levels of the villa.