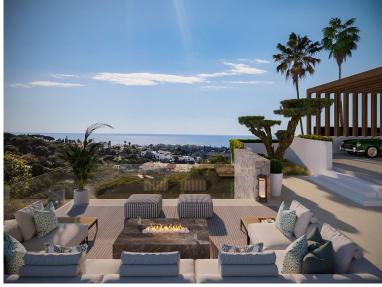

## IN ELVIRIA

This villa set on a 1.107 square meter plot, this 4-level contemporary designer villa in the natural hill environment of Elviria radiates modern architectural excellence. It has a privileged viewpoint location with panoramic views to the sea and surrounding nature. This villa has a total of 667 square meters build, it benefits from a lift, energy-efficient building style and all materials used are premium. Once you enter Villa Joya, you will notice the beautiful architecture and a green oasis. You will discover a big outdoorlounging area that will welcome you and your guests on the rooftop, a perfect place to enjoy amazing sea and nature views in your jacuzzi. A gated parking space in front of the villa provides space for 3 cars, and a charging point for electric cars is pre-installed. An elevator gives you access to all 4 levels of the villa.