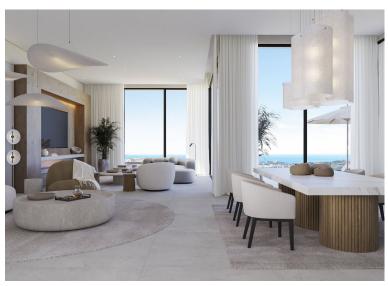

## IN ELVIRIA

This villa set on a 1.107 square meter plot, this 4-level contemporary designer villa in the natural hill environment of Elviria radiates modern architectural excellence. It has a privileged viewpoint location with panoramic views to the sea and surrounding nature. This villa has a total of 667 square meters build, it benefits from a lift, energy-efficient building style and all materials used are premium. Once you enter Villa Joya, you will notice the beautiful architecture and a green oasis. You will discover a big outdoorlounging area that will welcome you and your guests on the rooftop, a perfect place to enjoy amazing sea and nature views in your jacuzzi. A gated parking space in front of the villa provides space for 3 cars, and a charging point for electric cars is pre-installed. An elevator gives you access to all 4 levels of the villa.