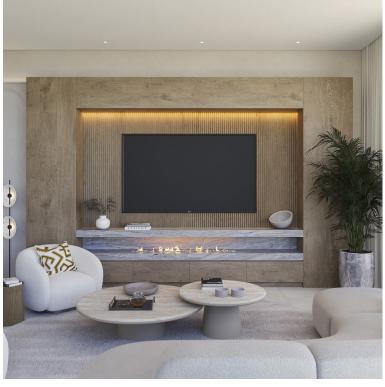

## IN ELVIRIA

This villa set on a 1.107 square meter plot, this 4-level contemporary designer villa in the natural hill environment of Elviria radiates modern architectural excellence. It has a privileged viewpoint location with panoramic views to the sea and surrounding nature. This villa has a total of 667 square meters build, it benefits from a lift, energy-efficient building style and all materials used are premium. Once you enter Villa Joya, you will notice the beautiful architecture and a green oasis. You will discover a big outdoorlounging area that will welcome you and your guests on the rooftop, a perfect place to enjoy amazing sea and nature views in your jacuzzi. A gated parking space in front of the villa provides space for 3 cars, and a charging point for electric cars is pre-installed. An elevator gives you access to all 4 levels of the villa.