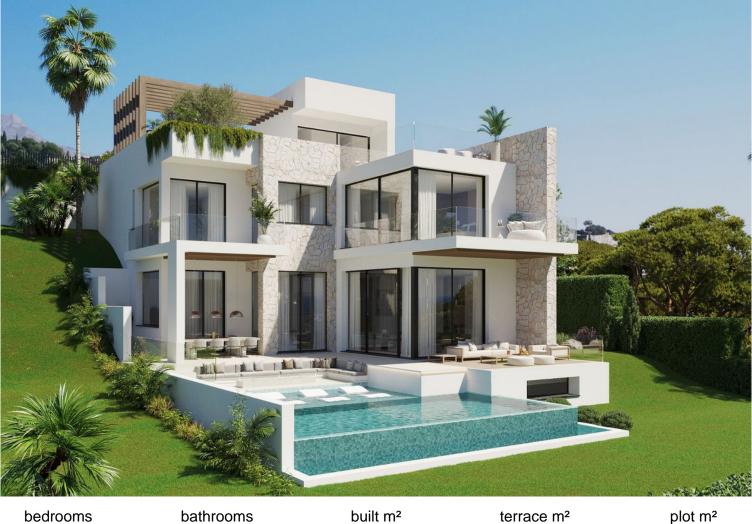

## **ELVIRIA**

 bedrooms
 bathrooms
 built m²
 terrace m²
 plot m²

 4
 4
 567
 100
 1107

## IN ELVIRIA

This villa set on a 1.107 square meter plot, this 4-level contemporary designer villa in the natural hill environment of Elviria radiates modern architectural excellence. It has a privileged viewpoint location with panoramic views to the sea and surrounding nature. This villa has a total of 667 square meters build, it benefits from a lift, energy-efficient building style and all materials used are premium. Once you enter Villa Joya, you will notice the beautiful architecture and a green oasis. You will discover a big outdoorlounging area that will welcome you and your guests on the rooftop, a perfect place to enjoy amazing sea and nature views in your jacuzzi. A gated parking space in front of the villa provides space for 3 cars, and a charging point for electric cars is pre-installed. An elevator gives you access to all 4 levels of the villa.