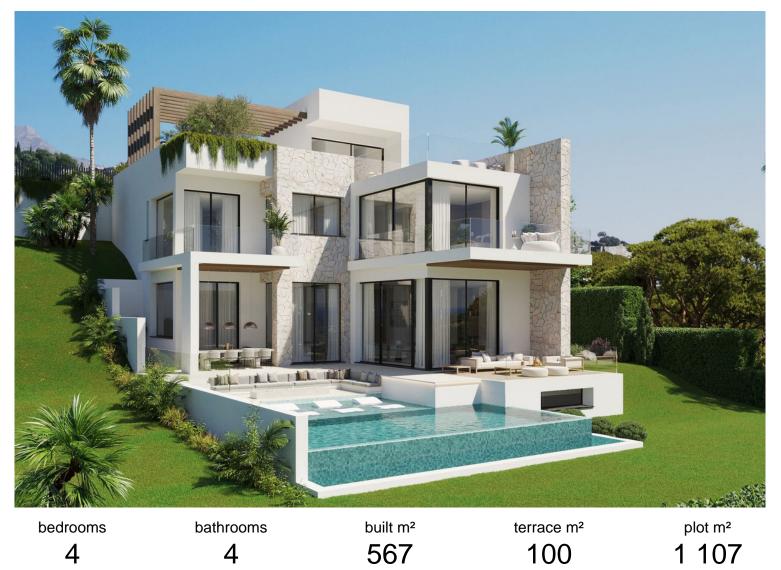

## IN ELVIRIA

This villa set on a 1.107 square meter plot, this 4-level contemporary designer villa in the natural hill environment of Elviria radiates modern architectural excellence. It has a privileged viewpoint location with panoramic views to the sea and surrounding nature. This villa has a total of 667 square meters build, it benefits from a lift, energy-efficient building style and all materials used are premium. Once you enter Villa Joya, you will notice the beautiful architecture and a green oasis. You will discover a big outdoorlounging area that will welcome you and your guests on the rooftop, a perfect place to enjoy amazing sea and nature views in your jacuzzi. A gated parking space in front of the villa provides space for 3 cars, and a charging point for electric cars is pre-installed. An elevator gives you access to all 4 levels of the villa.