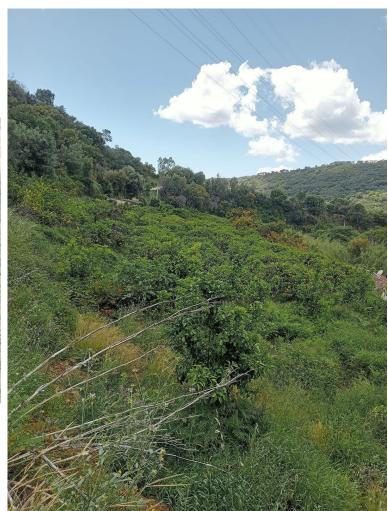

## ■■■■■■■ IN ESTEPONA

A unique 1-hectare plot located in the picturesque mountains above Estepona, by the El Padron River. This is the perfect place for those dreaming of tranquility and seclusion amidst nature. Usage Possibilities: - Construction of a private residence with stunning views of the mountains and river. - Creation of a tourist complex: agritourism, eco-hotel, or glamping. - Agricultural cultivation or creation of a vineyard. - Establishment of an equestrian club or outdoor activity center. Features: - Picturesque and quiet location away from the city hustle. - Direct access to the El Padron River. - Clean air and breathtaking natural views. Don't miss the opportunity to acquire this wonderful plot and realize your dreams and business projects. Contact us for more information and to arrange a viewing.