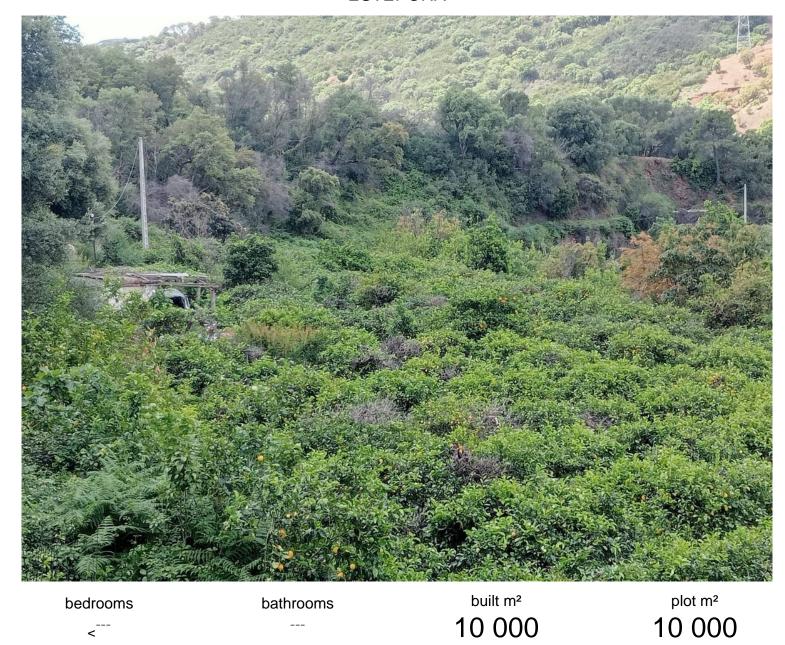

## ■■■■■■■ IN ESTEPONA

A unique 1-hectare plot located in the picturesque mountains above Estepona, by the El Padron River. This is the perfect place for those dreaming of tranquility and seclusion amidst nature. Usage Possibilities: - Construction of a private residence with stunning views of the mountains and river. - Creation of a tourist complex: agritourism, eco-hotel, or glamping. - Agricultural cultivation or creation of a vineyard. - Establishment of an equestrian club or outdoor activity center. Features: - Picturesque and quiet location away from the city hustle. - Direct access to the El Padron River. - Clean air and breathtaking natural views. Don't miss the opportunity to acquire this wonderful plot and realize your dreams and business projects. Contact us for more information and to arrange a viewing.