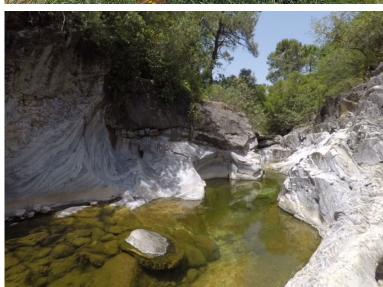

## ■■■■■■■ IN ESTEPONA

A unique 1-hectare plot located in the picturesque mountains above Estepona, by the El Padron River. This is the perfect place for those dreaming of tranquility and seclusion amidst nature. Usage Possibilities: - Construction of a private residence with stunning views of the mountains and river. - Creation of a tourist complex: agritourism, eco-hotel, or glamping. - Agricultural cultivation or creation of a vineyard. - Establishment of an equestrian club or outdoor activity center. Features: - Picturesque and quiet location away from the city hustle. - Direct access to the El Padron River. - Clean air and breathtaking natural views. Don't miss the opportunity to acquire this wonderful plot and realize your dreams and business projects. Contact us for more information and to arrange a viewing.